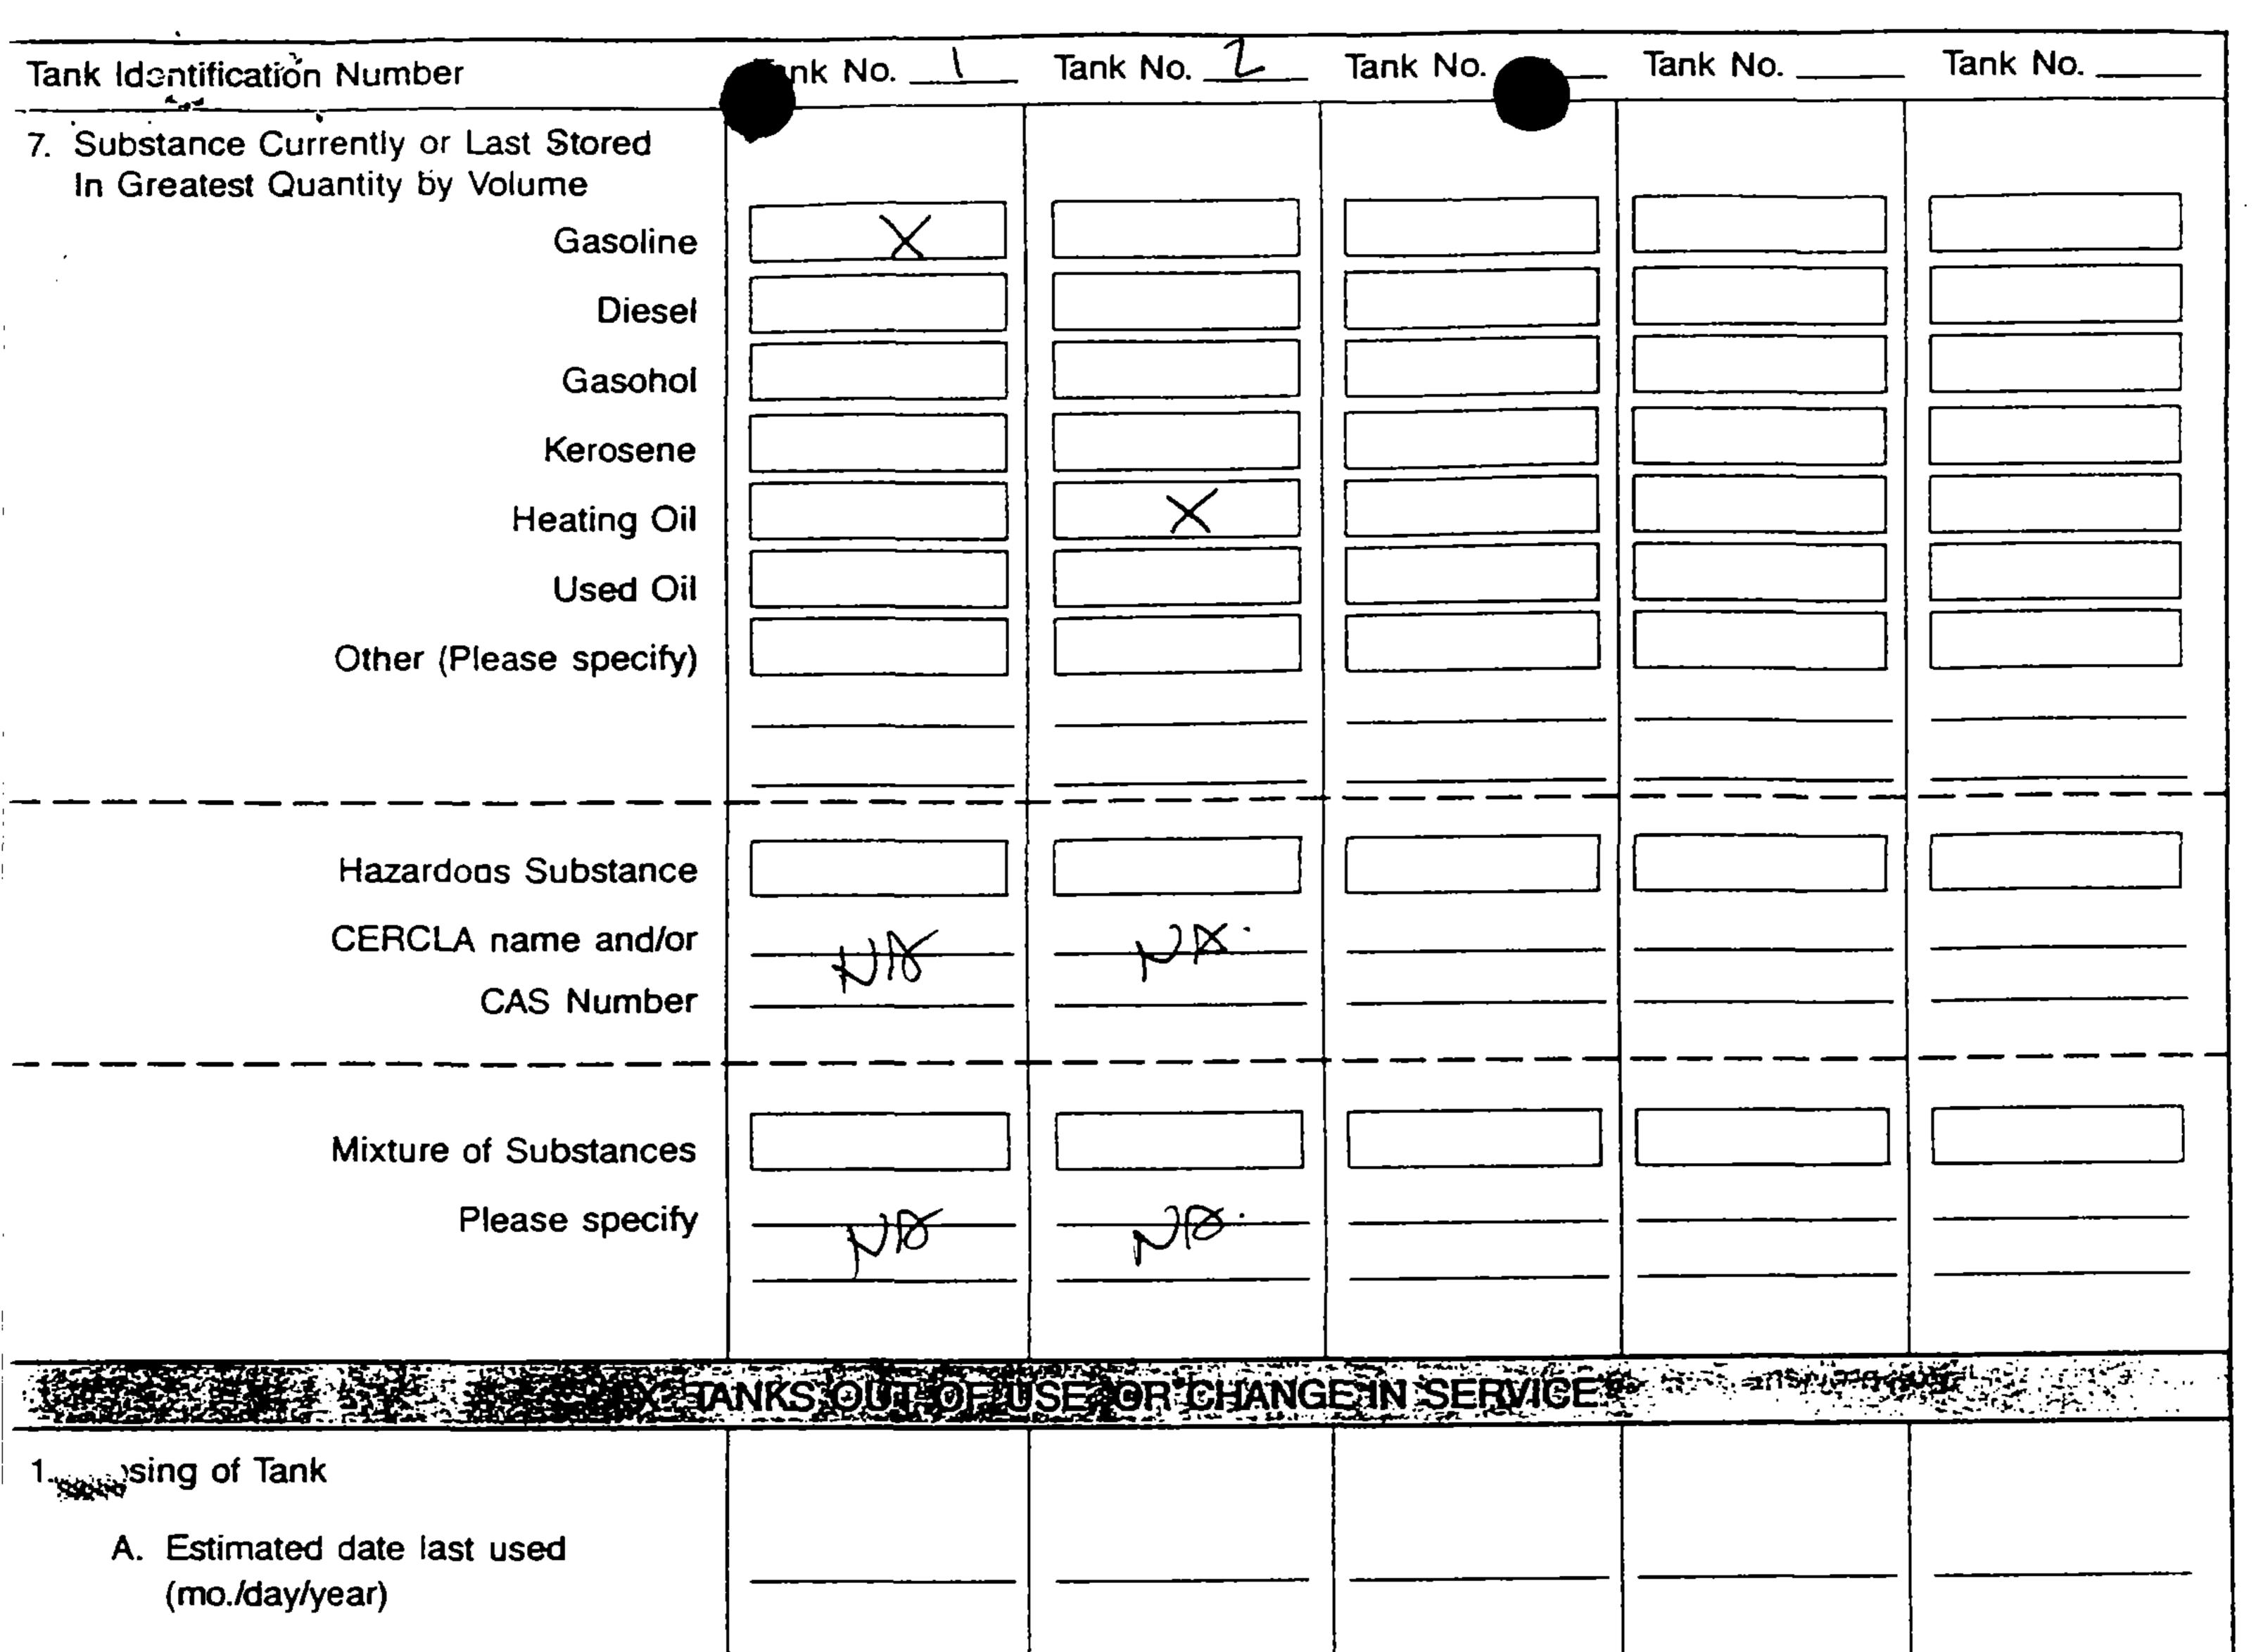

# **SECTION II: PURPOSE**

The intent and purpose of this sealed Invitation for Bid (IFB) is to establish a contract with a qualified contractor to demolish and remove Various Structures-Former Nettleton Complex 605 S. Lexington Street, which contain asbestos and/or lead paint.

# SECTION IV: SCOPE OF WORK

The City needs the service of a contractor that will demolish, remove and dispose of various structures and utility connections located at what was known as the Former "Nettleton Complex", 605 S. Lexington Street, Covington, VA 24426. Contractor will be responsible to demolish, remove and dispose of various concrete

Page | 3

parking islands in the adjacent parking lots and their concrete patching in kind and restoral to a smooth surface. Structures requiring demolition and removal from site are as follows; the former true value hardware store building, garage and office building and one tertiary structure adjacent to the Nettleton Planing Mill. (See Attachment A for specific structures and utilities designated for demolition and removal) Buildings are to be demolished to the finished floor slab with the exception of the True Value Two Story Hardware Store Structure, it shall be demolished to grade and "clean fill" provided, 3/4" clean crushed stone or better to return the finished elevation to the adjacent parking lot elevation. Additive Bid Option Item 1 calls for the installation of a fabric coated chain link fence and gate to be installed starting at the south-east corner of S. Lexington Ave running west to the corner of the property located next to the channelized City Storm water Ditch.