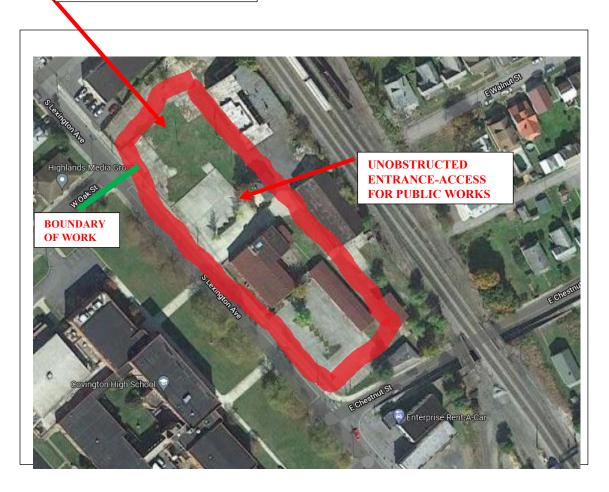

Contractors Work hours will be M-F 0730-1630. Equipment and material laydown is provided for the contractor see (Attachment B). Access for the City's Public Work Staff shall be un-inhibited by the contractor and clear egress lane shall be kept and traffic control as necessary for city personnel to gain access to city owned vehicles, heavy equipment and materials co-located on/near the Nettleton compound.