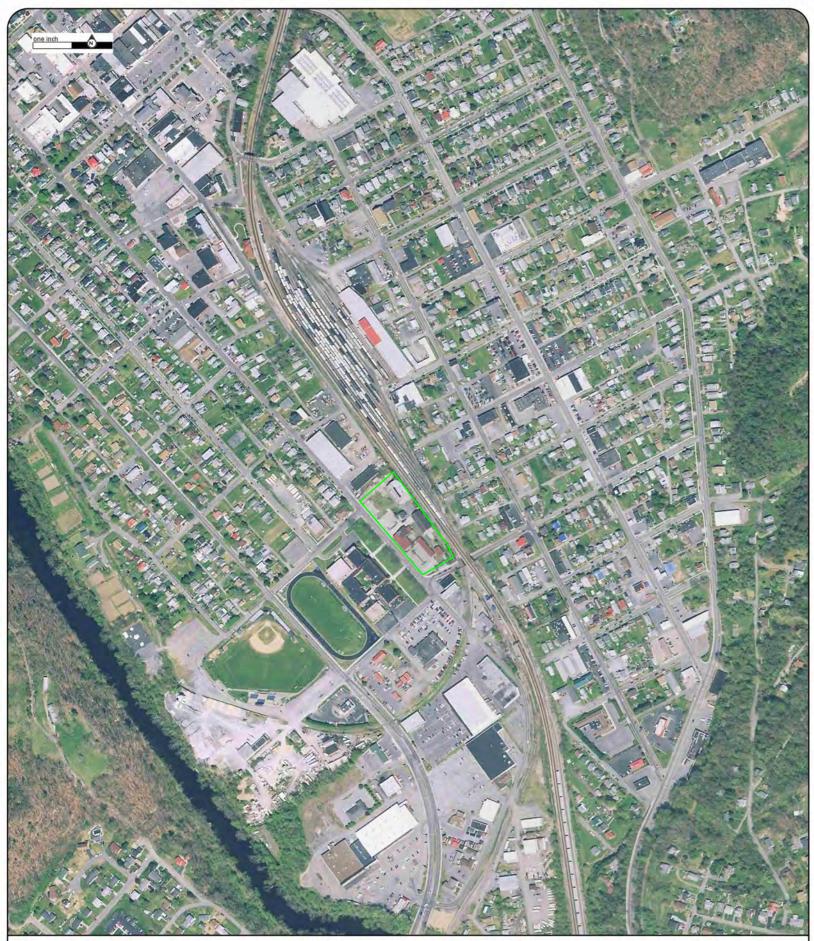

# Various Structures-Former Nettleton Complex 605 S. Lexington Street

# SECTION IV: SCOPE OF WORK

The City needs the service of a contractor that will demolish, remove and dispose of various structures and utility connections located at what was known as the Former "Nettleton Complex", 605 S. Lexington Street, Covington, VA 24426. Contractor will be responsible to demolish, remove and dispose of various concrete

Page | 3

parking islands in the adjacent parking lots and their concrete patching in kind and restoral to a smooth surface. Structures requiring demolition and removal from site are as follows; the former true value hardware store building, garage and office building and one tertiary structure adjacent to the Nettleton Planing Mill. (See Attachment A for specific structures and utilities designated for demolition and removal) Buildings are to be demolished to the finished floor slab with the exception of the True Value Two Story Hardware Store Structure, it shall be demolished to grade and "clean fill" provided, 3/4" clean crushed stone or better to return the finished elevation to the adjacent parking lot elevation. Additive Bid Option Item 1 calls for the installation of a fabric coated chain link fence and gate to be installed starting at the south-east corner of S. Lexington Ave running west to the corner of the property located next to the channelized City Storm water Ditch.