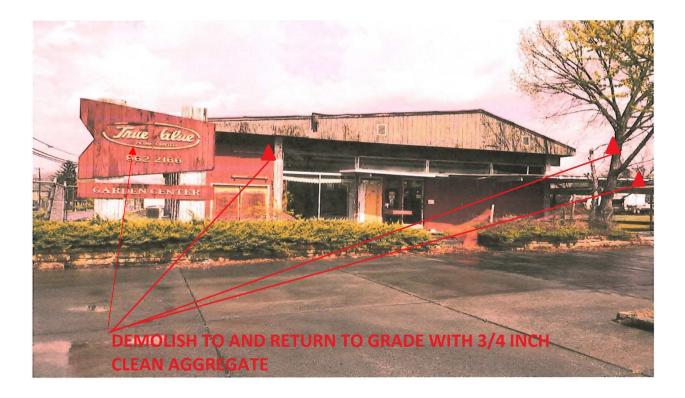

# SECTION IV: SCOPE OF WORK

The City needs the service of a contractor that will demolish, remove and dispose of various structures and utility connections located at what was known as the Former "Nettleton Complex", 605 S. Lexington Street, Covington, VA 24426. Contractor will be responsible to demolish, remove and dispose of various concrete

Page | 3

parking islands in the adjacent parking lots and their concrete patching in kind and restoral to a smooth surface. Structures requiring demolition and removal from site are as follows; the former true value hardware store building, garage and office building and one tertiary structure adjacent to the Nettleton Planing Mill. (See Attachment A for specific structures and utilities designated for demolition and removal) Buildings are to be demolished to the finished floor slab with the exception of the True Value Two Story Hardware Store Structure, it shall be demolished to grade and "clean fill" provided, 3/4" clean crushed stone or better to return the finished elevation to the adjacent parking lot elevation. Additive Bid Option Item 1 calls for the installation of a fabric coated chain link fence and gate to be installed starting at the south-east corner of S. Lexington Ave running west to the corner of the property located next to the channelized City Storm water Ditch.