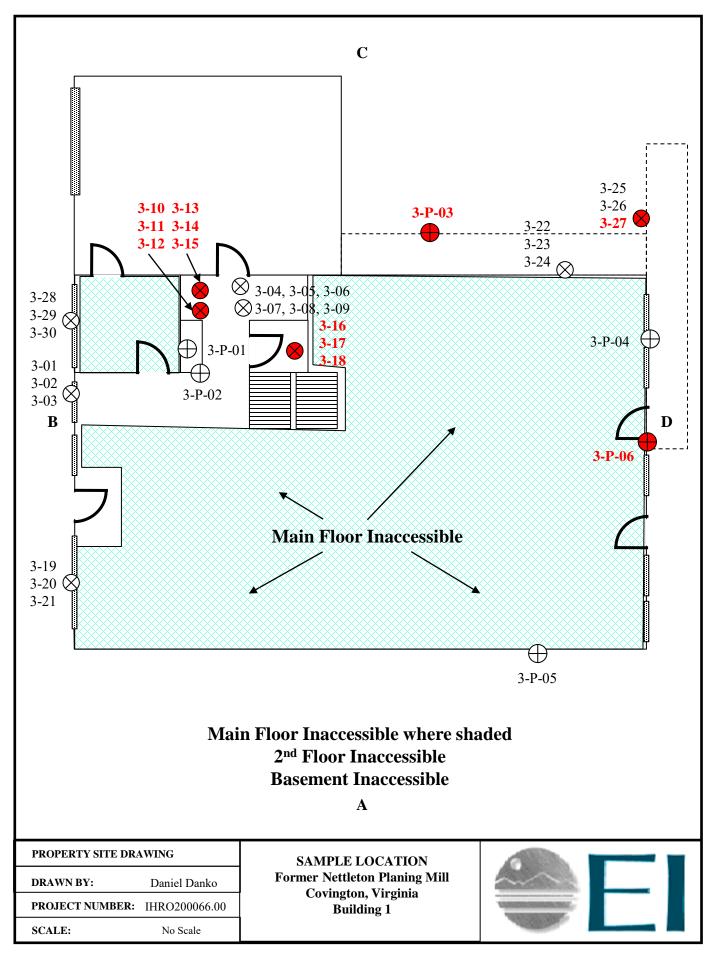

# SECTION IV: SCOPE OF WORK

The City needs the service of a contractor that will demolish, remove and dispose of various structures and utility connections located at what was known as the Former "Nettleton Complex", 605 S. Lexington Street, Covington, VA 24426. Contractor will be responsible to demolish, remove and dispose of various concrete

Page | 3

parking islands in the adjacent parking lots and their concrete patching in kind and restoral to a smooth surface. Structures requiring demolition and removal from site are as follows; the former true value hardware store building, garage and office building and one tertiary structure adjacent to the Nettleton Planing Mill. (See Attachment A for specific structures and utilities designated for demolition and removal) Buildings are to be demolished to the finished floor slab with the exception of the True Value Two Story Hardware Store Structure, it shall be demolished to grade and "clean fill" provided, 3/4" clean crushed stone or better to return the finished elevation to the adjacent parking lot elevation. Additive Bid Option Item 1 calls for the installation of a fabric coated chain link fence and gate to be installed starting at the south-east corner of S. Lexington Ave running west to the corner of the property located next to the channelized City Storm water Ditch.