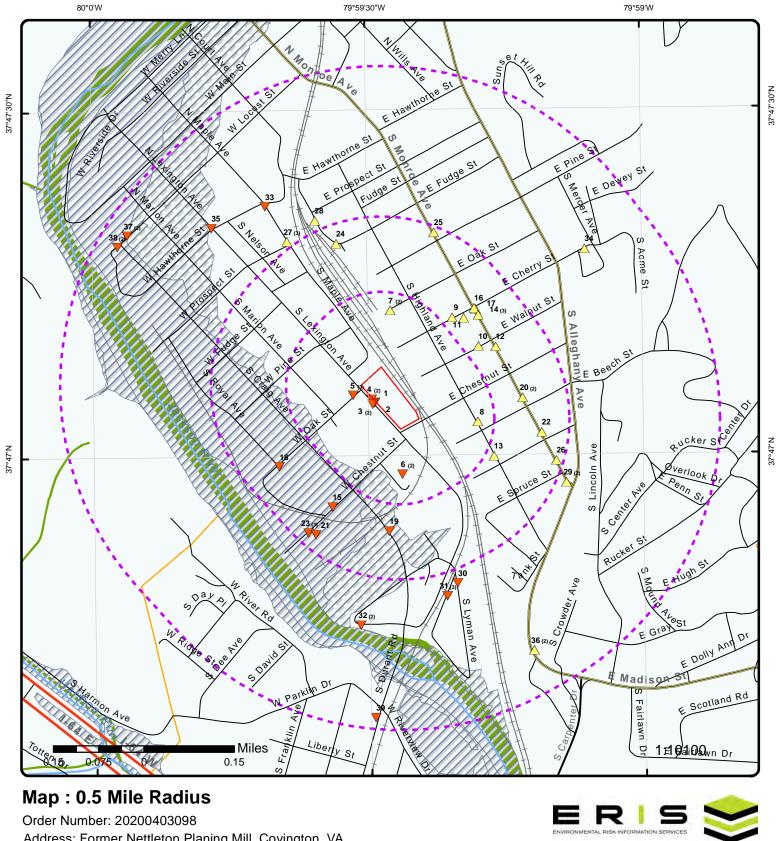

# SECTION IV: SCOPE OF WORK

The City needs the service of a contractor that will demolish, remove and dispose of various structures and utility connections located at what was known as the Former "Nettleton Complex", 605 S. Lexington Street, Covington, VA 24426. Contractor will be responsible to demolish, remove and dispose of various concrete

Page | 3

parking islands in the adjacent parking lots and their concrete patching in kind and restoral to a smooth surface. Structures requiring demolition and removal from site are as follows; the former true value hardware store building, garage and office building and one tertiary structure adjacent to the Nettleton Planing Mill. (See Attachment A for specific structures and utilities designated for demolition and removal) Buildings are to be demolished to the finished floor slab with the exception of the True Value Two Story Hardware Store Structure, it shall be demolished to grade and "clean fill" provided, 3/4" clean crushed stone or better to return the finished elevation to the adjacent parking lot elevation. Additive Bid Option Item 1 calls for the installation of a fabric coated chain link fence and gate to be installed starting at the south-east corner of S. Lexington Ave running west to the corner of the property located next to the channelized City Storm water Ditch.

PHASE I ENVIRONMENTAL SITE ASSESSMENT, Former Nettleton Planing Mill and True Value Hardware Site, 605 S. Lexington Avenue, Covington, Virginia. PREPARED FOR: Alleghany Highlands Economic Development Corporation and the United States Environmental Protection Agency USEPA Brownfields Assessment Grant Number: # BF – 96359901– 0 MAY 5, 2020, DAA Project Number: 18010252-010101