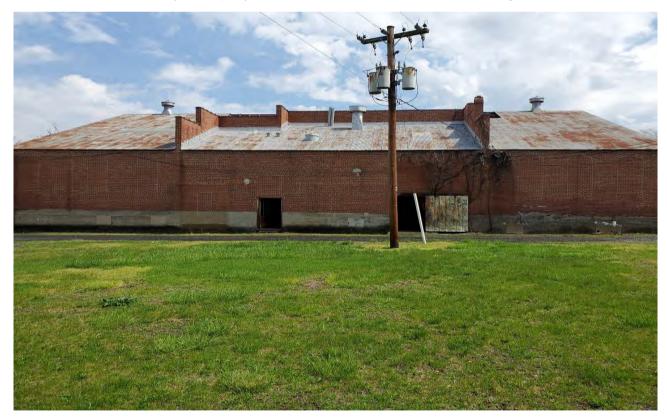

# SECTION IV: SCOPE OF WORK

The City needs the service of a contractor that will demolish, remove and dispose of various structures and utility connections located at what was known as the Former "Nettleton Complex", 605 S. Lexington Street, Covington, VA 24426. Contractor will be responsible to demolish, remove and dispose of various concrete

Page | 3

parking islands in the adjacent parking lots and their concrete patching in kind and restoral to a smooth surface. Structures requiring demolition and removal from site are as follows; the former true value hardware store building, garage and office building and one tertiary structure adjacent to the Nettleton Planing Mill. (See Attachment A for specific structures and utilities designated for demolition and removal) Buildings are to be demolished to the finished floor slab with the exception of the True Value Two Story Hardware Store Structure, it shall be demolished to grade and "clean fill" provided, 3/4" clean crushed stone or better to return the finished elevation to the adjacent parking lot elevation. Additive Bid Option Item 1 calls for the installation of a fabric coated chain link fence and gate to be installed starting at the south-east corner of S. Lexington Ave running west to the corner of the property located next to the channelized City Storm water Ditch.