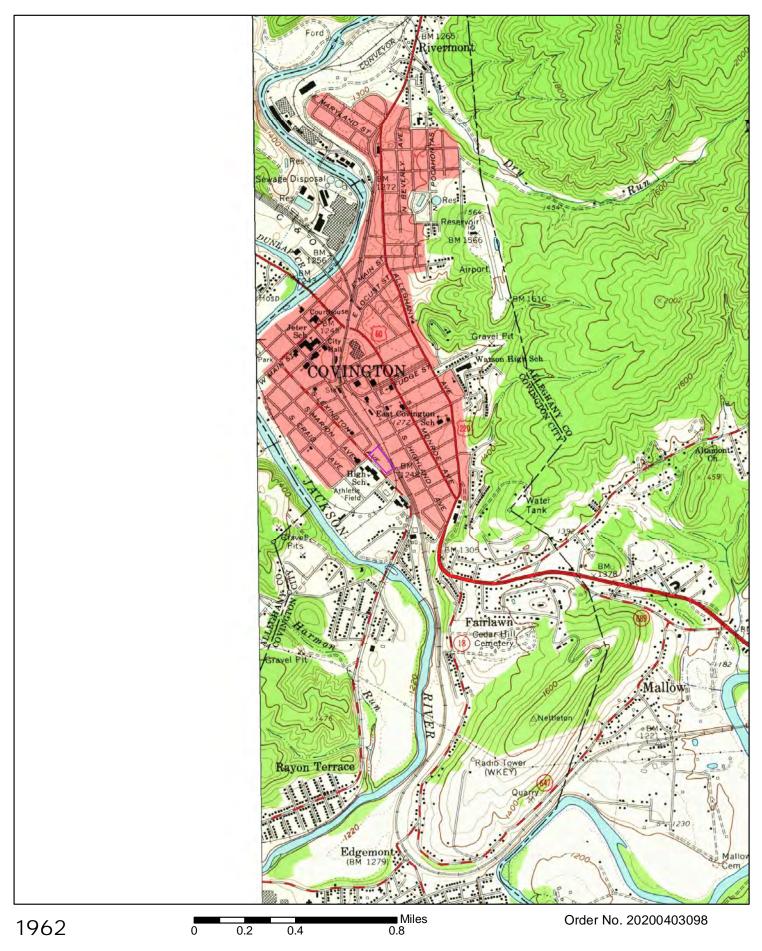

# Various Structures-Former Nettleton Complex 605 S. Lexington Street

# SECTION IV: SCOPE OF WORK

The City needs the service of a contractor that will demolish, remove and dispose of various structures and utility connections located at what was known as the Former "Nettleton Complex", 605 S. Lexington Street, Covington, VA 24426. Contractor will be responsible to demolish, remove and dispose of various concrete

Page | 3

parking islands in the adjacent parking lots and their concrete patching in kind and restoral to a smooth surface. Structures requiring demolition and removal from site are as follows; the former true value hardware store building, garage and office building and one tertiary structure adjacent to the Nettleton Planing Mill. (See Attachment A for specific structures and utilities designated for demolition and removal) Buildings are to be demolished to the finished floor slab with the exception of the True Value Two Story Hardware Store Structure, it shall be demolished to grade and "clean fill" provided, 3/4" clean crushed stone or better to return the finished elevation to the adjacent parking lot elevation. Additive Bid Option Item 1 calls for the installation of a fabric coated chain link fence and gate to be installed starting at the south-east corner of S. Lexington Ave running west to the corner of the property located next to the channelized City Storm water Ditch.