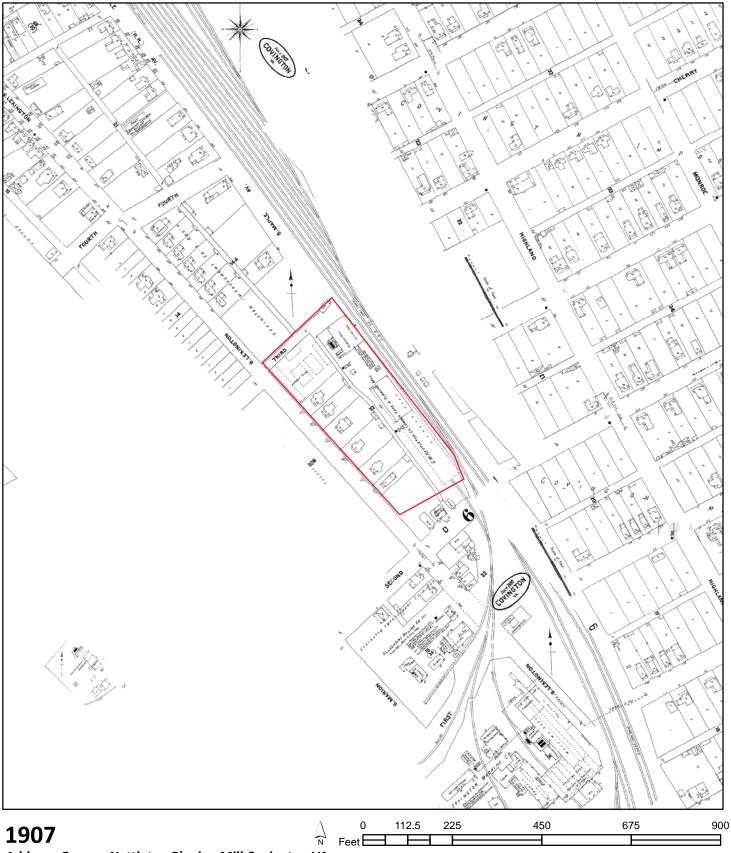

# Various Structures-Former Nettleton Complex 605 S. Lexington Street

# SECTION IV: SCOPE OF WORK

The City needs the service of a contractor that will demolish, remove and dispose of various structures and utility connections located at what was known as the Former "Nettleton Complex", 605 S. Lexington Street, Covington, VA 24426. Contractor will be responsible to demolish, remove and dispose of various concrete

Page | 3

parking islands in the adjacent parking lots and their concrete patching in kind and restoral to a smooth surface. Structures requiring demolition and removal from site are as follows; the former true value hardware store building, garage and office building and one tertiary structure adjacent to the Nettleton Planing Mill. (See Attachment A for specific structures and utilities designated for demolition and removal) Buildings are to be demolished to the finished floor slab with the exception of the True Value Two Story Hardware Store Structure, it shall be demolished to grade and "clean fill" provided, 3/4" clean crushed stone or better to return the finished elevation to the adjacent parking lot elevation. Additive Bid Option Item 1 calls for the installation of a fabric coated chain link fence and gate to be installed starting at the south-east corner of S. Lexington Ave running west to the corner of the property located next to the channelized City Storm water Ditch.