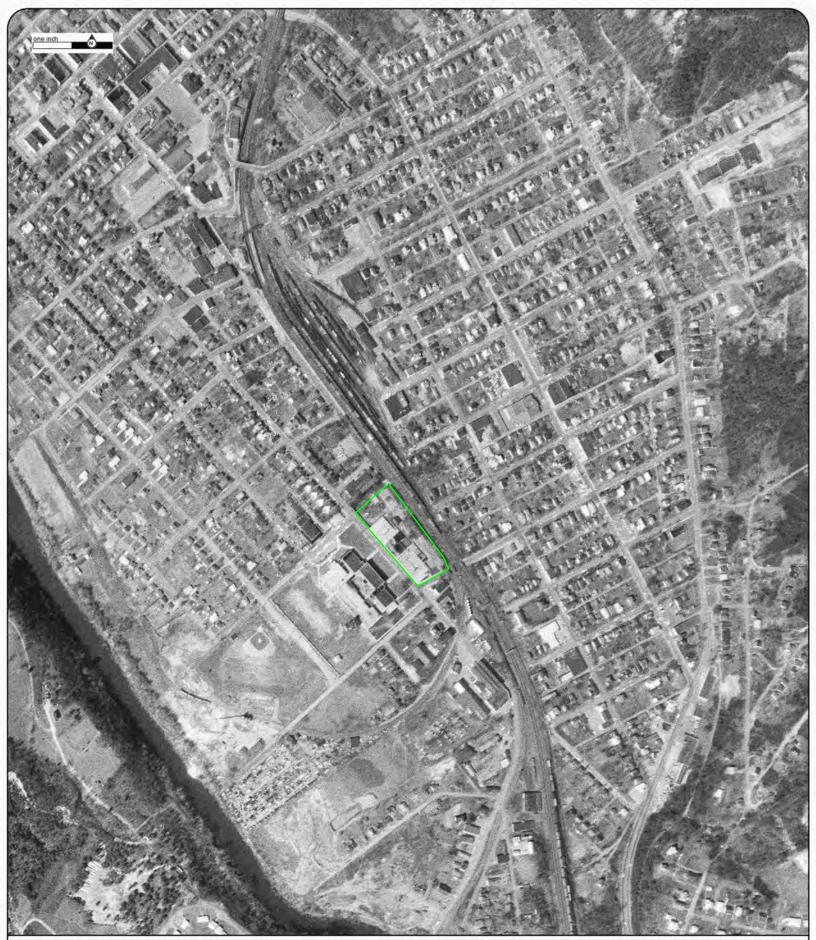

# Various Structures-Former Nettleton Complex 605 S. Lexington Street

# SECTION IV: SCOPE OF WORK

The City needs the service of a contractor that will demolish, remove and dispose of various structures and utility connections located at what was known as the Former "Nettleton Complex", 605 S. Lexington Street, Covington, VA 24426. Contractor will be responsible to demolish, remove and dispose of various concrete

Page | 3

parking islands in the adjacent parking lots and their concrete patching in kind and restoral to a smooth surface. Structures requiring demolition and removal from site are as follows; the former true value hardware store building, garage and office building and one tertiary structure adjacent to the Nettleton Planing Mill. (See Attachment A for specific structures and utilities designated for demolition and removal) Buildings are to be demolished to the finished floor slab with the exception of the True Value Two Story Hardware Store Structure, it shall be demolished to grade and "clean fill" provided, 3/4" clean crushed stone or better to return the finished elevation to the adjacent parking lot elevation. Additive Bid Option Item 1 calls for the installation of a fabric coated chain link fence and gate to be installed starting at the south-east corner of S. Lexington Ave running west to the corner of the property located next to the channelized City Storm water Ditch.