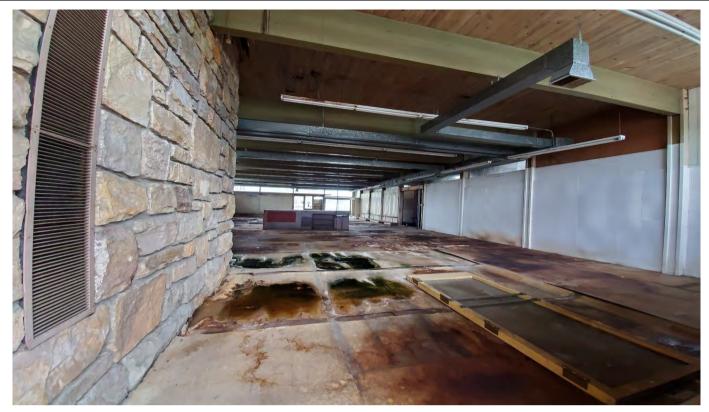

# SECTION IV: SCOPE OF WORK

The City needs the service of a contractor that will demolish, remove and dispose of various structures and utility connections located at what was known as the Former "Nettleton Complex", 605 S. Lexington Street, Covington, VA 24426. Contractor will be responsible to demolish, remove and dispose of various concrete

Page | 3

parking islands in the adjacent parking lots and their concrete patching in kind and restoral to a smooth surface. Structures requiring demolition and removal from site are as follows; the former true value hardware store building, garage and office building and one tertiary structure adjacent to the Nettleton Planing Mill. (See Attachment A for specific structures and utilities designated for demolition and removal) Buildings are to be demolished to the finished floor slab with the exception of the True Value Two Story Hardware Store Structure, it shall be demolished to grade and "clean fill" provided, 3/4" clean crushed stone or better to return the finished elevation to the adjacent parking lot elevation. Additive Bid Option Item 1 calls for the installation of a fabric coated chain link fence and gate to be installed starting at the south-east corner of S. Lexington Ave running west to the corner of the property located next to the channelized City Storm water Ditch.