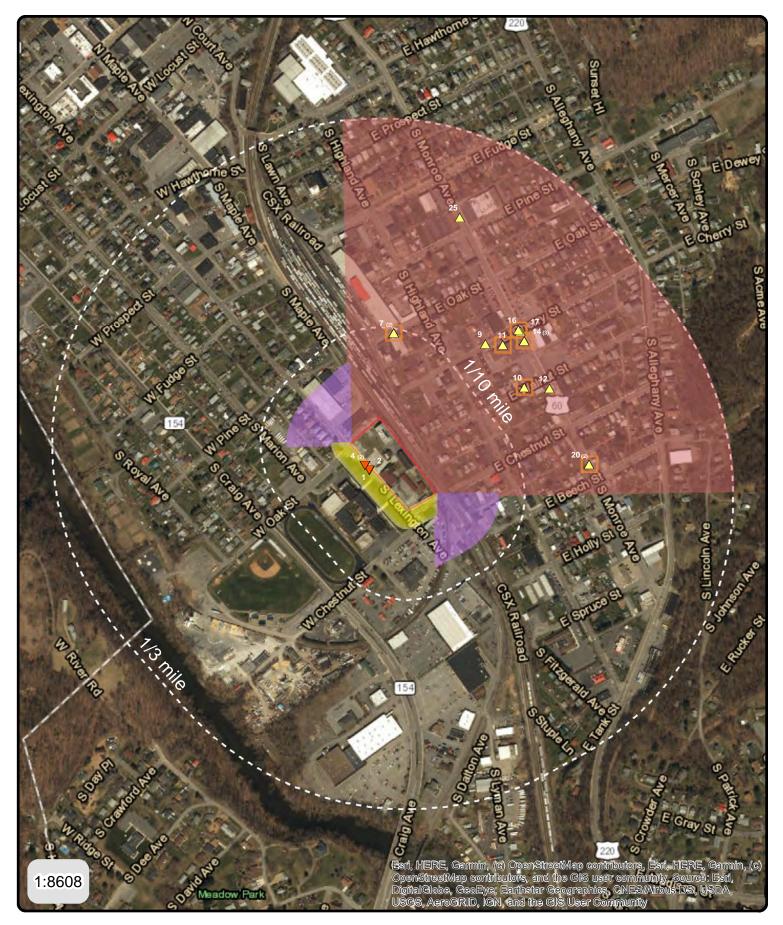

# SECTION IV: SCOPE OF WORK

The City needs the service of a contractor that will demolish, remove and dispose of various structures and utility connections located at what was known as the Former "Nettleton Complex", 605 S. Lexington Street, Covington, VA 24426. Contractor will be responsible to demolish, remove and dispose of various concrete

Page | 3

parking islands in the adjacent parking lots and their concrete patching in kind and restoral to a smooth surface. Structures requiring demolition and removal from site are as follows; the former true value hardware store building, garage and office building and one tertiary structure adjacent to the Nettleton Planing Mill. (See Attachment A for specific structures and utilities designated for demolition and removal) Buildings are to be demolished to the finished floor slab with the exception of the True Value Two Story Hardware Store Structure, it shall be demolished to grade and "clean fill" provided, 3/4" clean crushed stone or better to return the finished elevation to the adjacent parking lot elevation. Additive Bid Option Item 1 calls for the installation of a fabric coated chain link fence and gate to be installed starting at the south-east corner of S. Lexington Ave running west to the corner of the property located next to the channelized City Storm water Ditch.