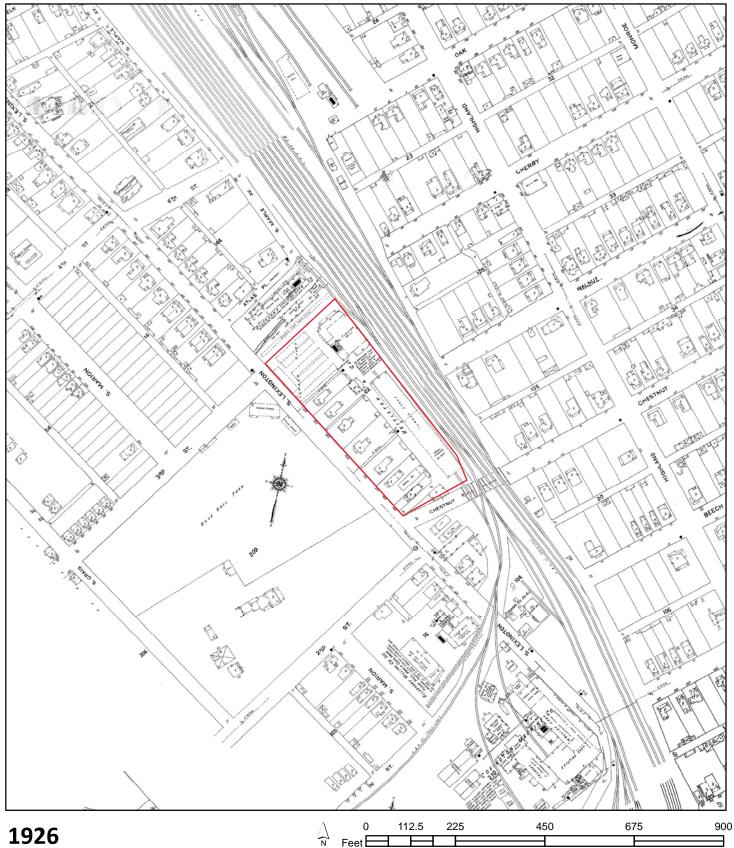

# Various Structures-Former Nettleton Complex 605 S. Lexington Street

# SECTION IV: SCOPE OF WORK

The City needs the service of a contractor that will demolish, remove and dispose of various structures and utility connections located at what was known as the Former "Nettleton Complex", 605 S. Lexington Street, Covington, VA 24426. Contractor will be responsible to demolish, remove and dispose of various concrete

Page | 3

parking islands in the adjacent parking lots and their concrete patching in kind and restoral to a smooth surface. Structures requiring demolition and removal from site are as follows; the former true value hardware store building, garage and office building and one tertiary structure adjacent to the Nettleton Planing Mill. (See Attachment A for specific structures and utilities designated for demolition and removal) Buildings are to be demolished to the finished floor slab with the exception of the True Value Two Story Hardware Store Structure, it shall be demolished to grade and "clean fill" provided, 3/4" clean crushed stone or better to return the finished elevation to the adjacent parking lot elevation. Additive Bid Option Item 1 calls for the installation of a fabric coated chain link fence and gate to be installed starting at the south-east corner of S. Lexington Ave running west to the corner of the property located next to the channelized City Storm water Ditch.