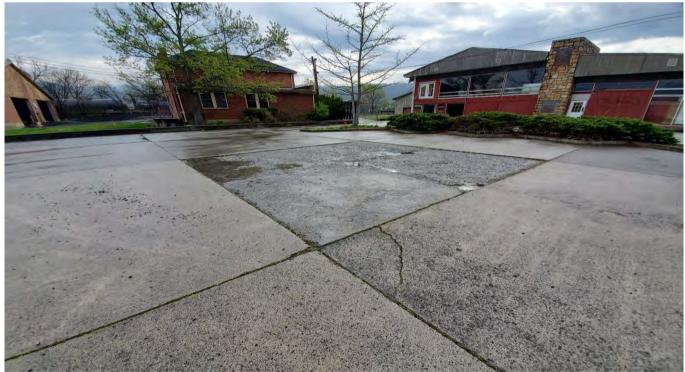

# SECTION IV: SCOPE OF WORK

The City needs the service of a contractor that will demolish, remove and dispose of various structures and utility connections located at what was known as the Former "Nettleton Complex", 605 S. Lexington Street, Covington, VA 24426. Contractor will be responsible to demolish, remove and dispose of various concrete

Page | 3

parking islands in the adjacent parking lots and their concrete patching in kind and restoral to a smooth surface. Structures requiring demolition and removal from site are as follows; the former true value hardware store building, garage and office building and one tertiary structure adjacent to the Nettleton Planing Mill. (See Attachment A for specific structures and utilities designated for demolition and removal) Buildings are to be demolished to the finished floor slab with the exception of the True Value Two Story Hardware Store Structure, it shall be demolished to grade and "clean fill" provided, 3/4" clean crushed stone or better to return the finished elevation to the adjacent parking lot elevation. Additive Bid Option Item 1 calls for the installation of a fabric coated chain link fence and gate to be installed starting at the south-east corner of S. Lexington Ave running west to the corner of the property located next to the channelized City Storm water Ditch.