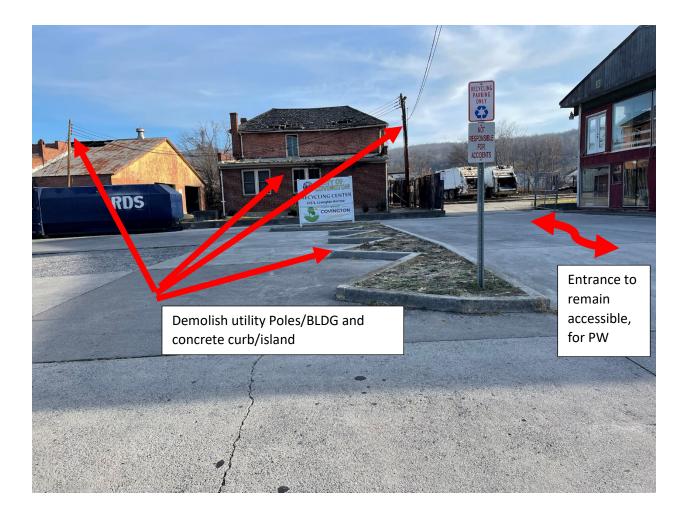

# SECTION IV: SCOPE OF WORK

The City needs the service of a contractor that will demolish, remove and dispose of various structures and utility connections located at what was known as the Former "Nettleton Complex", 605 S. Lexington Street, Covington, VA 24426. Contractor will be responsible to demolish, remove and dispose of various concrete

Page | 3

parking islands in the adjacent parking lots and their concrete patching in kind and restoral to a smooth surface. Structures requiring demolition and removal from site are as follows; the former true value hardware store building, garage and office building and one tertiary structure adjacent to the Nettleton Planing Mill. (See Attachment A for specific structures and utilities designated for demolition and removal) Buildings are to be demolished to the finished floor slab with the exception of the True Value Two Story Hardware Store Structure, it shall be demolished to grade and "clean fill" provided, 3/4" clean crushed stone or better to return the finished elevation to the adjacent parking lot elevation. Additive Bid Option Item 1 calls for the installation of a fabric coated chain link fence and gate to be installed starting at the south-east corner of S. Lexington Ave running west to the corner of the property located next to the channelized City Storm water Ditch.

Contractors Work hours will be M-F 0730-1630. Equipment and material laydown is provided for the contractor see (Attachment B). Access for the City's Public Work Staff shall be un-inhibited by the contractor and clear egress lane shall be kept and traffic control as necessary for city personnel to gain access to city owned vehicles, heavy equipment and materials co-located on/near the Nettleton compound.