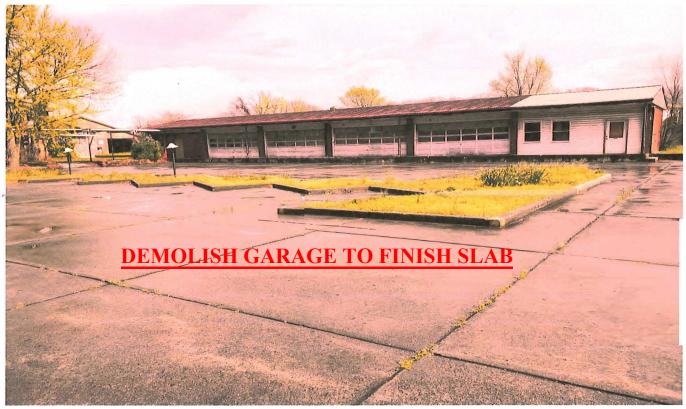

Page | 3

parking islands in the adjacent parking lots and their concrete patching in kind and restoral to a smooth surface. Structures requiring demolition and removal from site are as follows; the former true value hardware store building, garage and office building and one tertiary structure adjacent to the Nettleton Planing Mill. (See Attachment A for specific structures and utilities designated for demolition and removal) Buildings are to be demolished to the finished floor slab with the exception of the True Value Two Story Hardware Store Structure, it shall be demolished to grade and "clean fill" provided, 3/4" clean crushed stone or better to return the finished elevation to the adjacent parking lot elevation. Additive Bid Option Item 1 calls for the installation of a fabric coated chain link fence and gate to be installed starting at the south-east corner of S. Lexington Ave running west to the corner of the property located next to the channelized City Storm water Ditch.