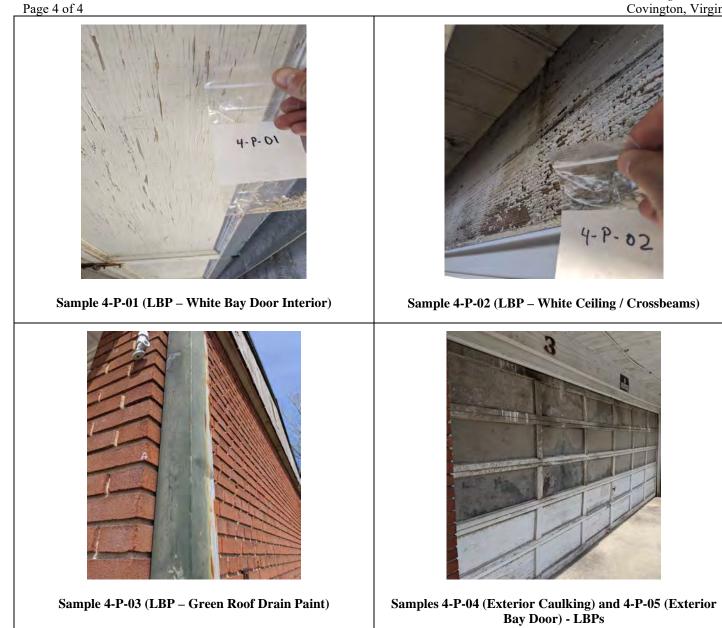

Contractor is responsible for all notifications, permits, and applications to perform the scope of work detailed below to the following State and Federal Agency's

The presence of Asbestos and Lead paint has been determined in the structures. The Virginia Department of Labor and Industry (DOLI) enforces asbestos requirements related to demolition and renovation activities.

All asbestos-containing waste materials must be disposed of in accordance with Section 620 of the Virginia Solid Waste Management Regulations.

The following will be provided upon request to assist with in-situ site characterization and building material and physical features of the structures requiring demolition.