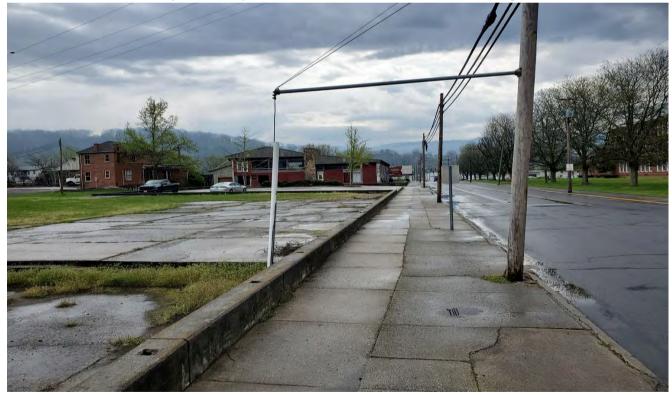

# SECTION IV: SCOPE OF WORK

The City needs the service of a contractor that will demolish, remove and dispose of various structures and utility connections located at what was known as the Former "Nettleton Complex", 605 S. Lexington Street, Covington, VA 24426. Contractor will be responsible to demolish, remove and dispose of various concrete

Page | 3

parking islands in the adjacent parking lots and their concrete patching in kind and restoral to a smooth surface. Structures requiring demolition and removal from site are as follows; the former true value hardware store building, garage and office building and one tertiary structure adjacent to the Nettleton Planing Mill. (See Attachment A for specific structures and utilities designated for demolition and removal) Buildings are to be demolished to the finished floor slab with the exception of the True Value Two Story Hardware Store Structure, it shall be demolished to grade and "clean fill" provided, 3/4" clean crushed stone or better to return the finished elevation to the adjacent parking lot elevation. Additive Bid Option Item 1 calls for the installation of a fabric coated chain link fence and gate to be installed starting at the south-east corner of S. Lexington Ave running west to the corner of the property located next to the channelized City Storm water Ditch.