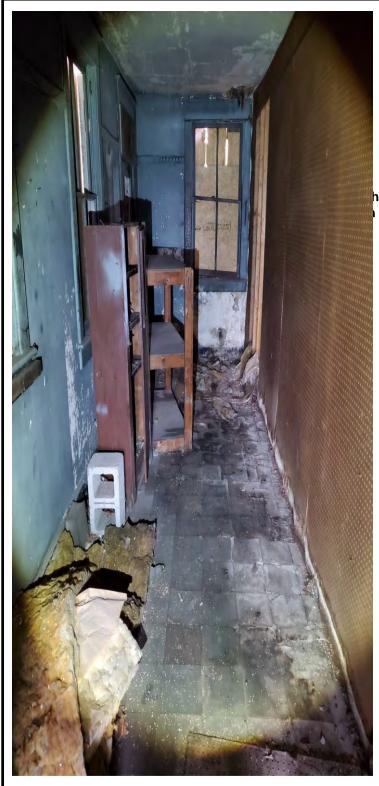

# SECTION IV: SCOPE OF WORK

The City needs the service of a contractor that will demolish, remove and dispose of various structures and utility connections located at what was known as the Former "Nettleton Complex", 605 S. Lexington Street, Covington, VA 24426. Contractor will be responsible to demolish, remove and dispose of various concrete

Page | 3

parking islands in the adjacent parking lots and their concrete patching in kind and restoral to a smooth surface. Structures requiring demolition and removal from site are as follows; the former true value hardware store building, garage and office building and one tertiary structure adjacent to the Nettleton Planing Mill. (See Attachment A for specific structures and utilities designated for demolition and removal) Buildings are to be demolished to the finished floor slab with the exception of the True Value Two Story Hardware Store Structure, it shall be demolished to grade and "clean fill" provided, 3/4" clean crushed stone or better to return the finished elevation to the adjacent parking lot elevation. Additive Bid Option Item 1 calls for the installation of a fabric coated chain link fence and gate to be installed starting at the south-east corner of S. Lexington Ave running west to the corner of the property located next to the channelized City Storm water Ditch.