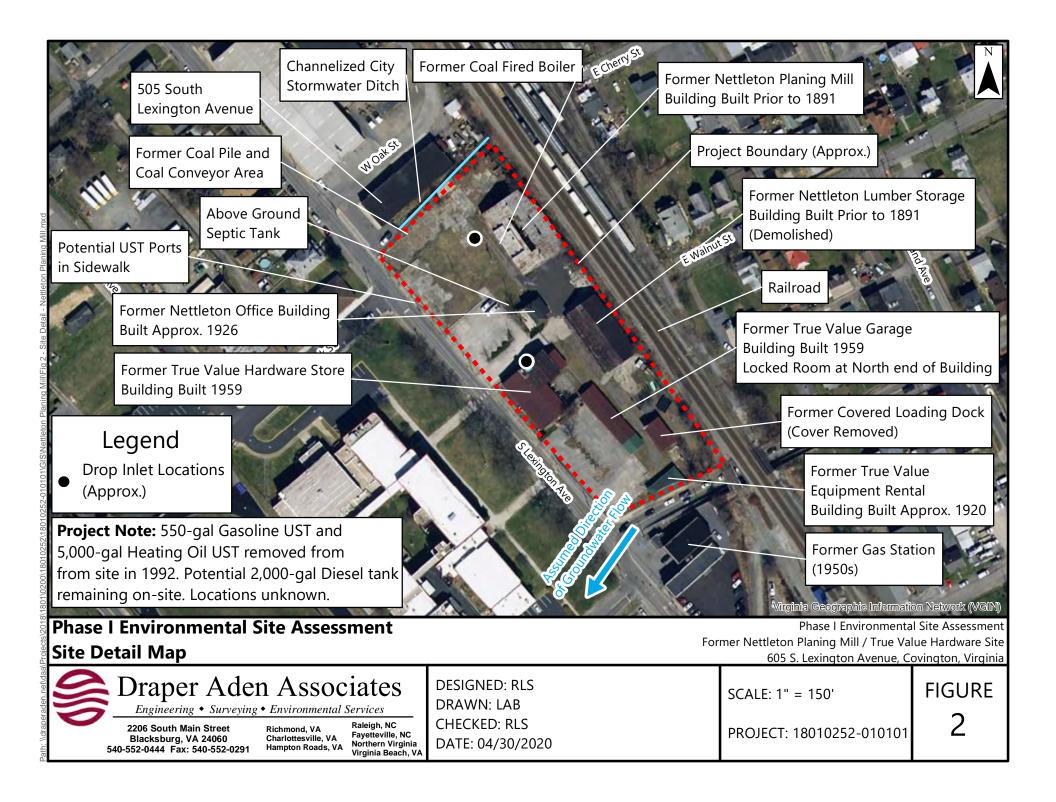

# SECTION IV: SCOPE OF WORK

The City needs the service of a contractor that will demolish, remove and dispose of various structures and utility connections located at what was known as the Former "Nettleton Complex", 605 S. Lexington Street, Covington, VA 24426. Contractor will be responsible to demolish, remove and dispose of various concrete

Page | 3

parking islands in the adjacent parking lots and their concrete patching in kind and restoral to a smooth surface. Structures requiring demolition and removal from site are as follows; the former true value hardware store building, garage and office building and one tertiary structure adjacent to the Nettleton Planing Mill. (See Attachment A for specific structures and utilities designated for demolition and removal) Buildings are to be demolished to the finished floor slab with the exception of the True Value Two Story Hardware Store Structure, it shall be demolished to grade and "clean fill" provided, 3/4" clean crushed stone or better to return the finished elevation to the adjacent parking lot elevation. Additive Bid Option Item 1 calls for the installation of a fabric coated chain link fence and gate to be installed starting at the south-east corner of S. Lexington Ave running west to the corner of the property located next to the channelized City Storm water Ditch.

Contractor is responsible for all notifications, permits, and applications to perform the scope of work detailed below to the following State and Federal Agency's

The presence of Asbestos and Lead paint has been determined in the structures. The Virginia Department of Labor and Industry (DOLI) enforces asbestos requirements related to demolition and renovation activities.

PHASE I ENVIRONMENTAL SITE ASSESSMENT, Former Nettleton Planing Mill and True Value Hardware Site, 605 S. Lexington Avenue, Covington, Virginia. PREPARED FOR: Alleghany Highlands Economic Development Corporation and the United States Environmental Protection Agency USEPA Brownfields Assessment Grant Number: # BF – 96359901– 0 MAY 5, 2020, DAA Project Number: 18010252-010101