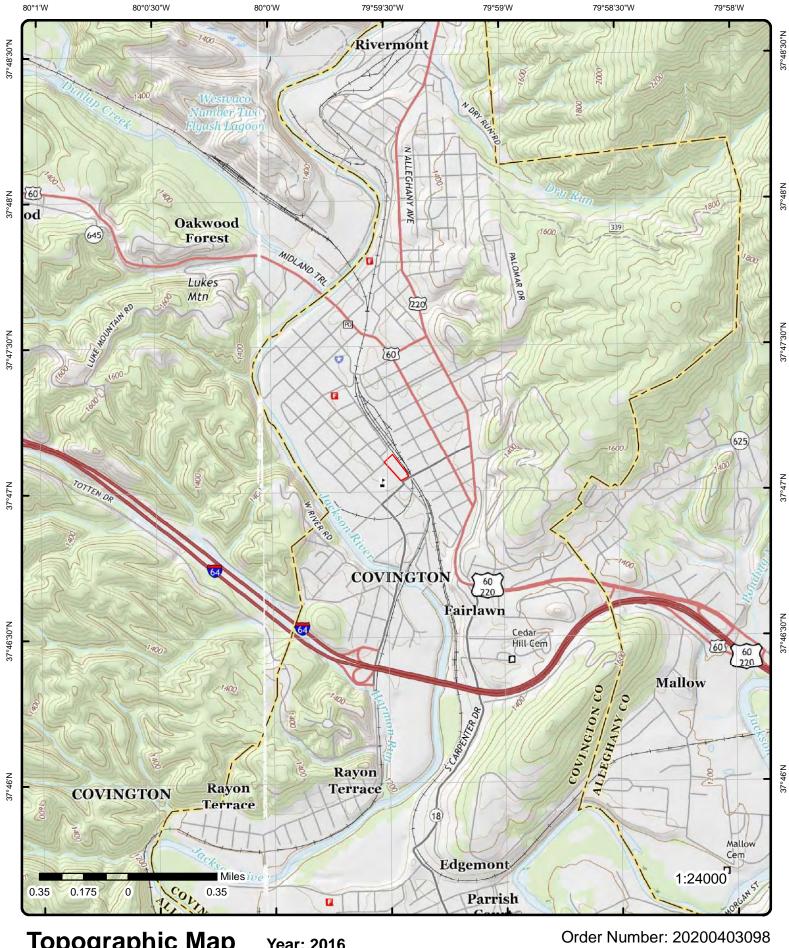

# Various Structures-Former Nettleton Complex 605 S. Lexington Street

# **SECTION II: PURPOSE**

The intent and purpose of this sealed Invitation for Bid (IFB) is to establish a contract with a qualified contractor to demolish and remove Various Structures-Former Nettleton Complex 605 S. Lexington Street, which contain asbestos and/or lead paint.

# SECTION IV: SCOPE OF WORK

The City needs the service of a contractor that will demolish, remove and dispose of various structures and utility connections located at what was known as the Former "Nettleton Complex", 605 S. Lexington Street, Covington, VA 24426. Contractor will be responsible to demolish, remove and dispose of various concrete