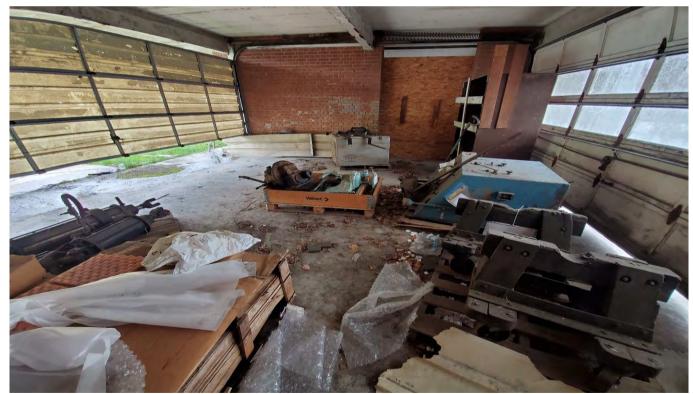

# SECTION IV: SCOPE OF WORK

The City needs the service of a contractor that will demolish, remove and dispose of various structures and utility connections located at what was known as the Former "Nettleton Complex", 605 S. Lexington Street, Covington, VA 24426. Contractor will be responsible to demolish, remove and dispose of various concrete

Page | 3

parking islands in the adjacent parking lots and their concrete patching in kind and restoral to a smooth surface. Structures requiring demolition and removal from site are as follows; the former true value hardware store building, garage and office building and one tertiary structure adjacent to the Nettleton Planing Mill. (See Attachment A for specific structures and utilities designated for demolition and removal) Buildings are to be demolished to the finished floor slab with the exception of the True Value Two Story Hardware Store Structure, it shall be demolished to grade and "clean fill" provided, 3/4" clean crushed stone or better to return the finished elevation to the adjacent parking lot elevation. Additive Bid Option Item 1 calls for the installation of a fabric coated chain link fence and gate to be installed starting at the south-east corner of S. Lexington Ave running west to the corner of the property located next to the channelized City Storm water Ditch.