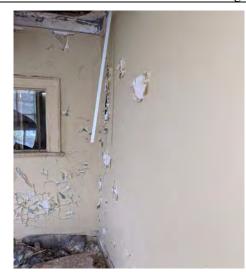

# **SECTION II: PURPOSE**

The intent and purpose of this sealed Invitation for Bid (IFB) is to establish a contract with a qualified contractor to demolish and remove Various Structures-Former Nettleton Complex 605 S. Lexington Street, which contain asbestos and/or lead paint.

Contractor is responsible for all notifications, permits, and applications to perform the scope of work detailed below to the following State and Federal Agency's

The presence of Asbestos and Lead paint has been determined in the structures. The Virginia Department of Labor and Industry (DOLI) enforces asbestos requirements related to demolition and renovation activities.