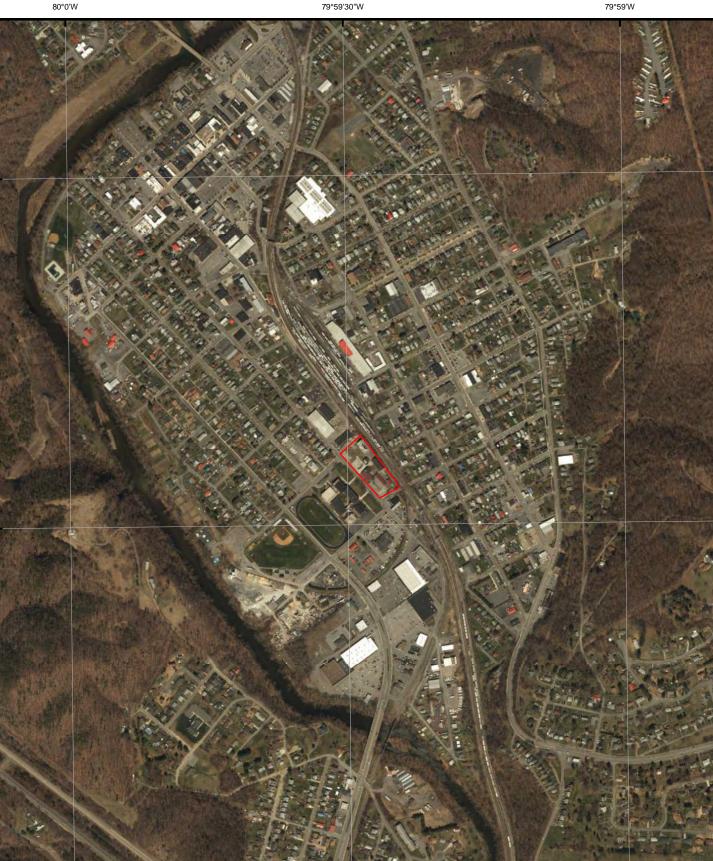

# Various Structures-Former Nettleton Complex 605 S. Lexington Street

# **SECTION II: PURPOSE**

The intent and purpose of this sealed Invitation for Bid (IFB) is to establish a contract with a qualified contractor to demolish and remove Various Structures-Former Nettleton Complex 605 S. Lexington Street, which contain asbestos and/or lead paint.

# SECTION IV: SCOPE OF WORK

The City needs the service of a contractor that will demolish, remove and dispose of various structures and utility connections located at what was known as the Former "Nettleton Complex", 605 S. Lexington Street, Covington, VA 24426. Contractor will be responsible to demolish, remove and dispose of various concrete

Page | 3

parking islands in the adjacent parking lots and their concrete patching in kind and restoral to a smooth surface. Structures requiring demolition and removal from site are as follows; the former true value hardware store building, garage and office building and one tertiary structure adjacent to the Nettleton Planing Mill. (See Attachment A for specific structures and utilities designated for demolition and removal) Buildings are to be demolished to the finished floor slab with the exception of the True Value Two Story Hardware Store Structure, it shall be demolished to grade and "clean fill" provided, 3/4" clean crushed stone or better to return the finished elevation to the adjacent parking lot elevation. Additive Bid Option Item 1 calls for the installation of a fabric coated chain link fence and gate to be installed starting at the south-east corner of S. Lexington Ave running west to the corner of the property located next to the channelized City Storm water Ditch.