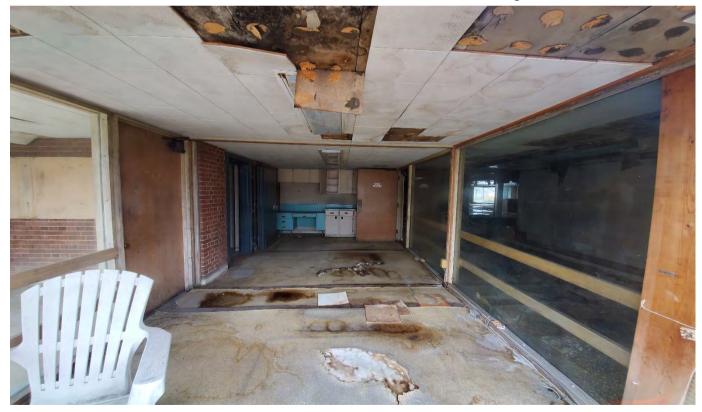

# SECTION IV: SCOPE OF WORK

The City needs the service of a contractor that will demolish, remove and dispose of various structures and utility connections located at what was known as the Former "Nettleton Complex", 605 S. Lexington Street, Covington, VA 24426. Contractor will be responsible to demolish, remove and dispose of various concrete

Page | 3

parking islands in the adjacent parking lots and their concrete patching in kind and restoral to a smooth surface. Structures requiring demolition and removal from site are as follows; the former true value hardware store building, garage and office building and one tertiary structure adjacent to the Nettleton Planing Mill. (See Attachment A for specific structures and utilities designated for demolition and removal) Buildings are to be demolished to the finished floor slab with the exception of the True Value Two Story Hardware Store Structure, it shall be demolished to grade and "clean fill" provided, 3/4" clean crushed stone or better to return the finished elevation to the adjacent parking lot elevation. Additive Bid Option Item 1 calls for the installation of a fabric coated chain link fence and gate to be installed starting at the south-east corner of S. Lexington Ave running west to the corner of the property located next to the channelized City Storm water Ditch.