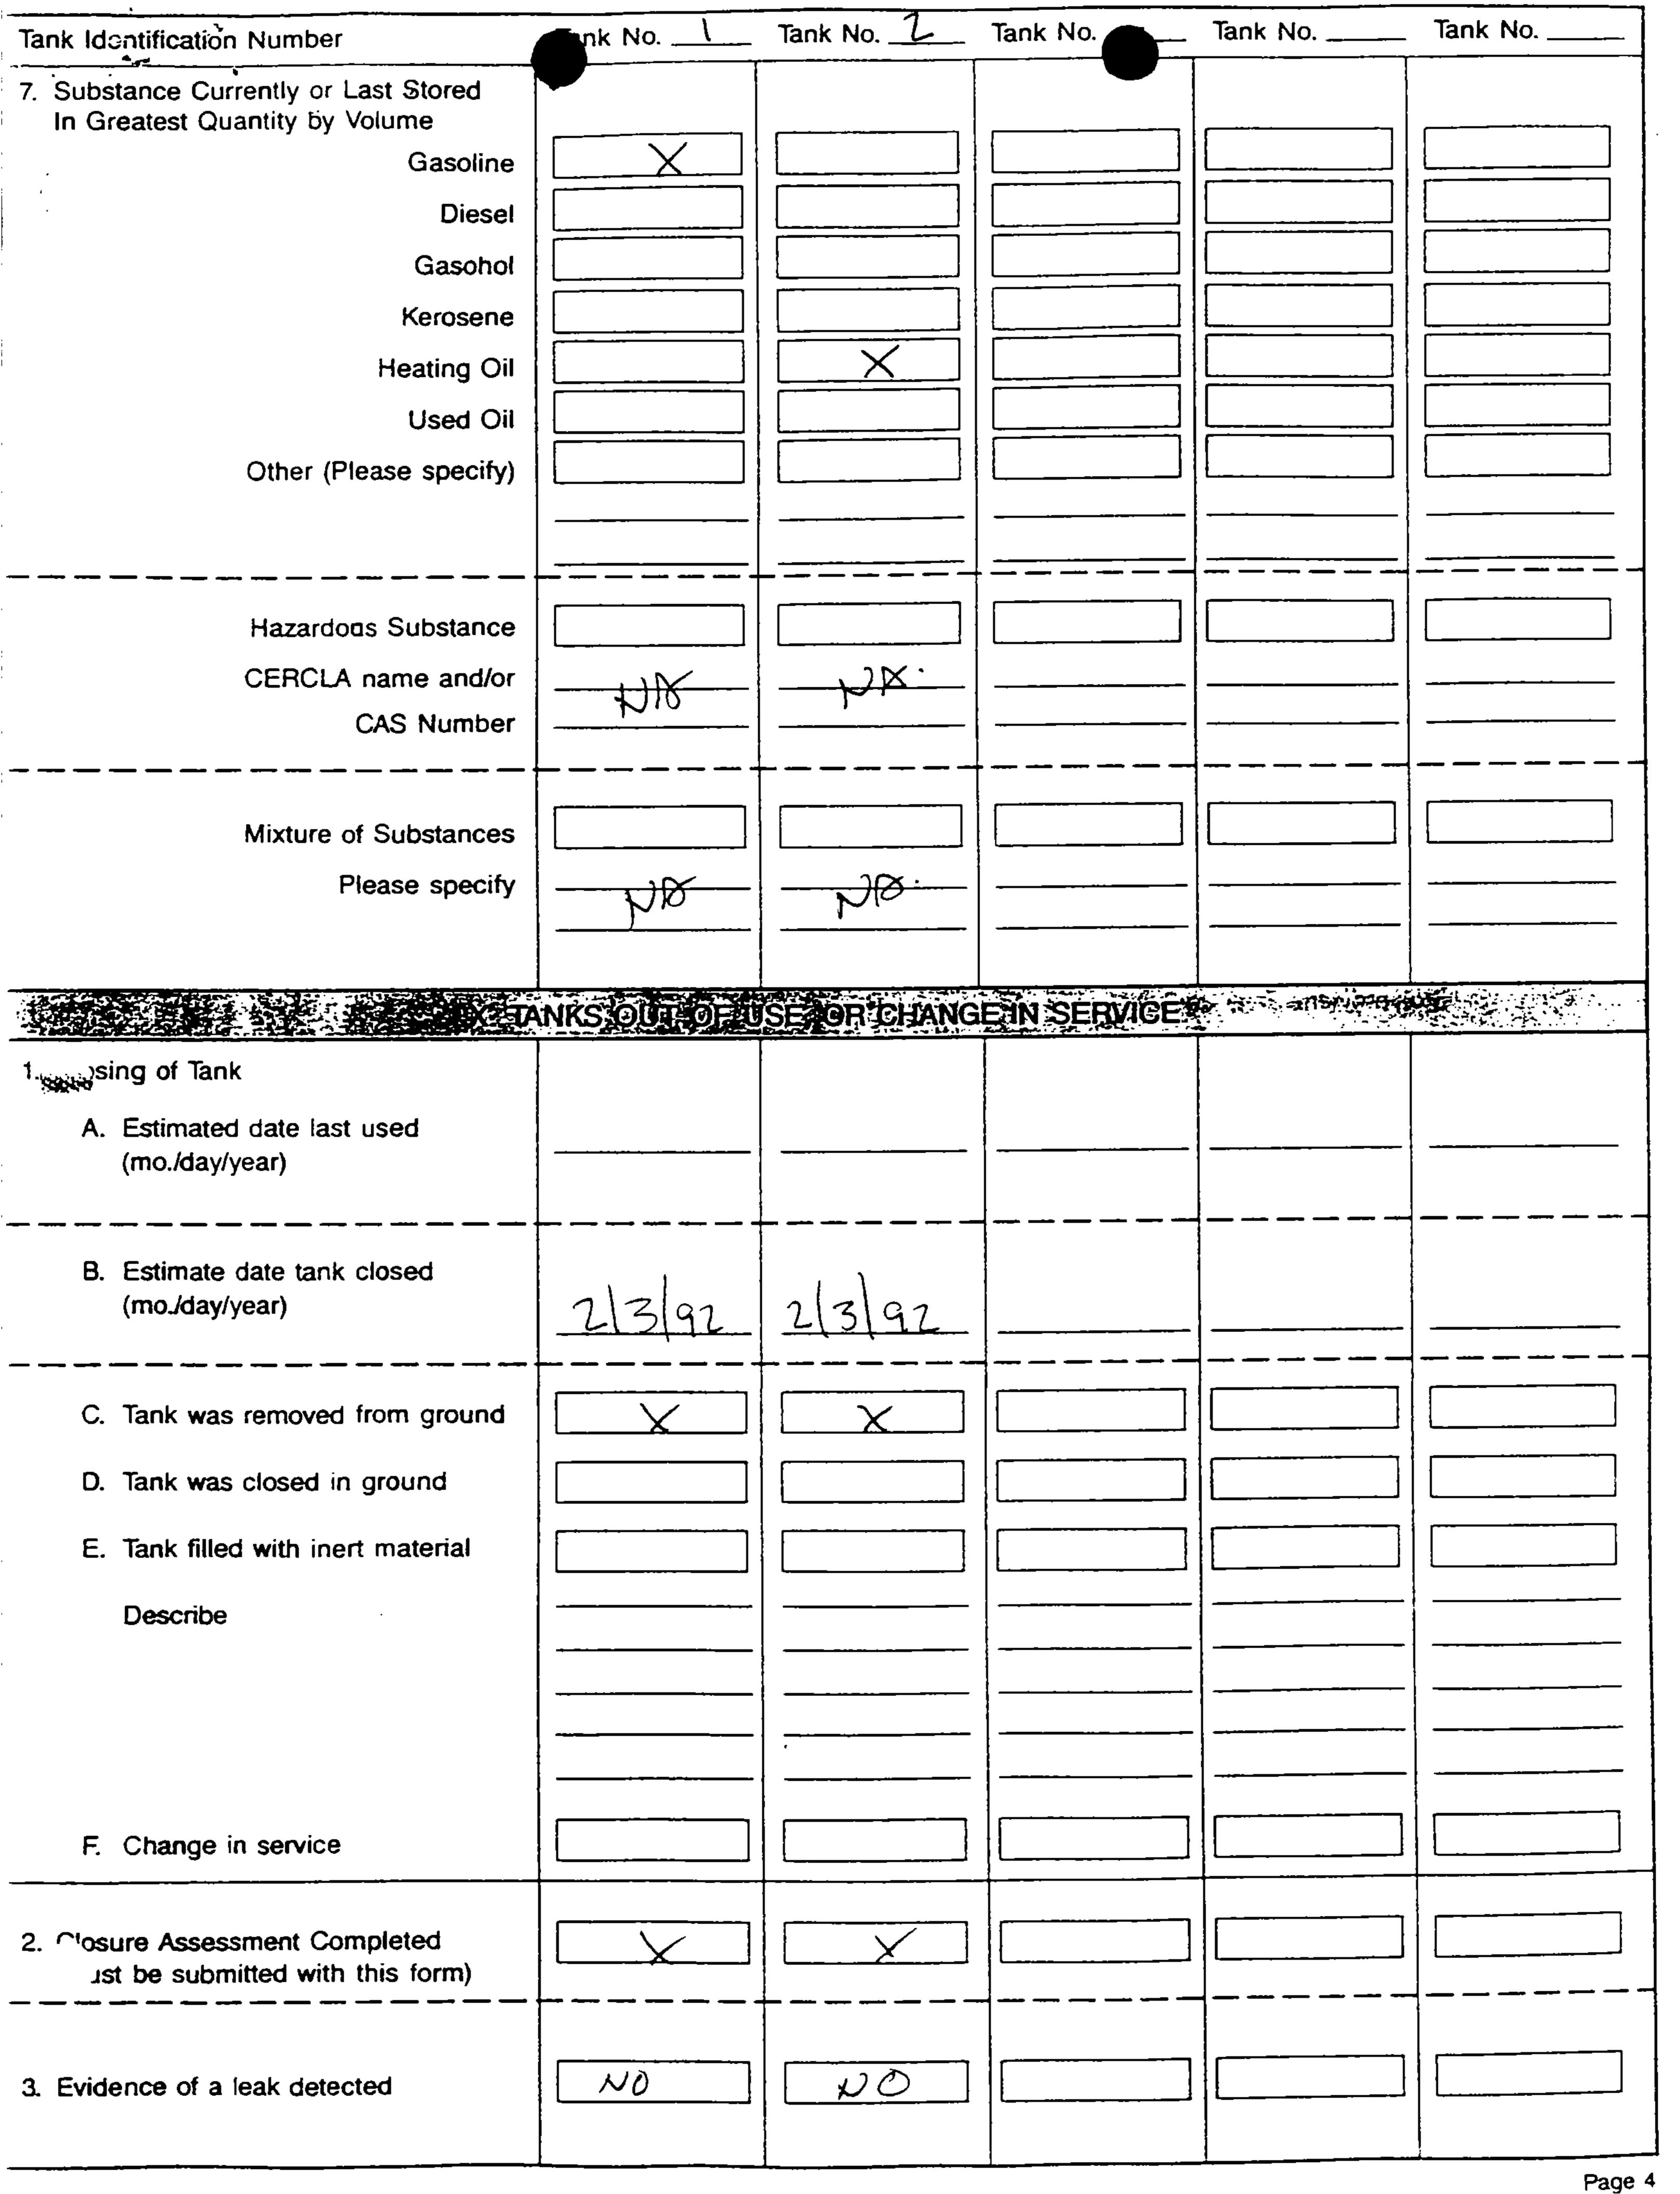

all that apply) Bare Steel |  |
|     | Galvanized Steel                                                       |  |
| · · | Fiberglass Reinforced Plastic                                          |  |
|     | Copper                                                                 |  |
|     | Cathodically Protected                                                 |  |
|     | Double Walled                                                          |  |
|     | Secondary Containment                                                  |  |
|     | Unknown                                                                |  |
|     | Other (Please specify)                                                 |  |
|     | Has piping been repaired?                                              |  |



Page 3



| XI. OERIERCATION OF COMPLIAN                                                                                        | (COMPLETE  | FORALENEW  | AND UP DE | DED TANKS AT THIS LOCATION |         |  |
|---------------------------------------------------------------------------------------------------------------------|------------|------------|-----------|----------------------------|---------|--|
| Tank Identification Number                                                                                          | Tank No. 1 | Tank No. 7 | Tank No   | Tank No                    | Tank No |  |
| installation                                                                                                        |            |            |           |                            |         |