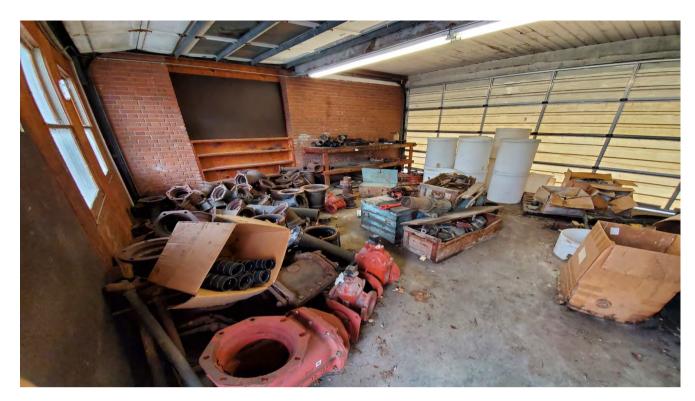

# SECTION IV: SCOPE OF WORK

The City needs the service of a contractor that will demolish, remove and dispose of various structures and utility connections located at what was known as the Former "Nettleton Complex", 605 S. Lexington Street, Covington, VA 24426. Contractor will be responsible to demolish, remove and dispose of various concrete

Page | 3

parking islands in the adjacent parking lots and their concrete patching in kind and restoral to a smooth surface. Structures requiring demolition and removal from site are as follows; the former true value hardware store building, garage and office building and one tertiary structure adjacent to the Nettleton Planing Mill. (See Attachment A for specific structures and utilities designated for demolition and removal) Buildings are to be demolished to the finished floor slab with the exception of the True Value Two Story Hardware Store Structure, it shall be demolished to grade and "clean fill" provided, 3/4" clean crushed stone or better to return the finished elevation to the adjacent parking lot elevation. Additive Bid Option Item 1 calls for the installation of a fabric coated chain link fence and gate to be installed starting at the south-east corner of S. Lexington Ave running west to the corner of the property located next to the channelized City Storm water Ditch.