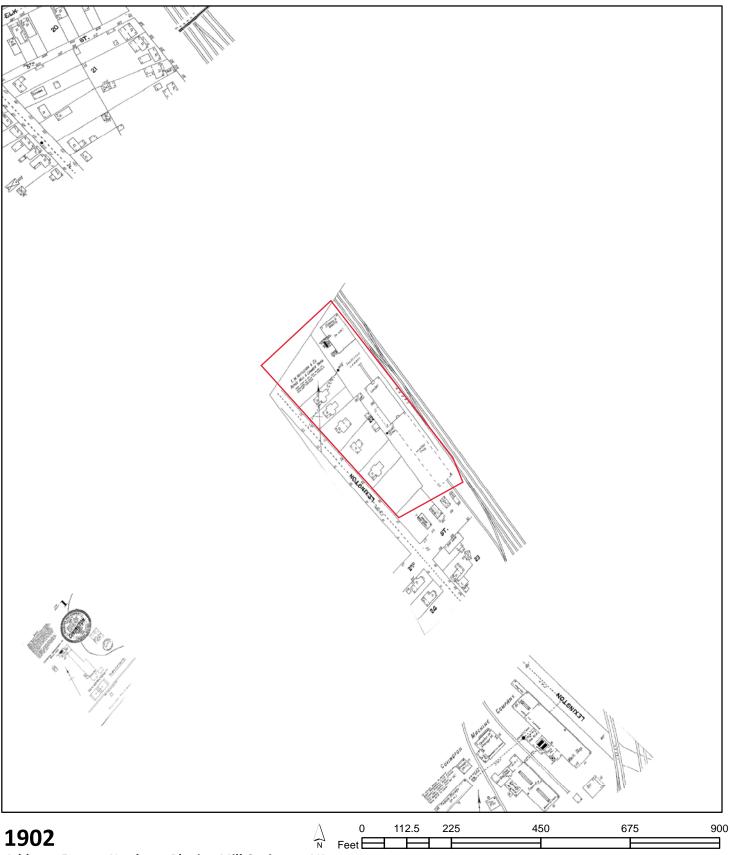

# Various Structures-Former Nettleton Complex 605 S. Lexington Street

# SECTION IV: SCOPE OF WORK

The City needs the service of a contractor that will demolish, remove and dispose of various structures and utility connections located at what was known as the Former "Nettleton Complex", 605 S. Lexington Street, Covington, VA 24426. Contractor will be responsible to demolish, remove and dispose of various concrete

Page | 3

parking islands in the adjacent parking lots and their concrete patching in kind and restoral to a smooth surface. Structures requiring demolition and removal from site are as follows; the former true value hardware store building, garage and office building and one tertiary structure adjacent to the Nettleton Planing Mill. (See Attachment A for specific structures and utilities designated for demolition and removal) Buildings are to be demolished to the finished floor slab with the exception of the True Value Two Story Hardware Store Structure, it shall be demolished to grade and "clean fill" provided, 3/4" clean crushed stone or better to return the finished elevation to the adjacent parking lot elevation. Additive Bid Option Item 1 calls for the installation of a fabric coated chain link fence and gate to be installed starting at the south-east corner of S. Lexington Ave running west to the corner of the property located next to the channelized City Storm water Ditch.