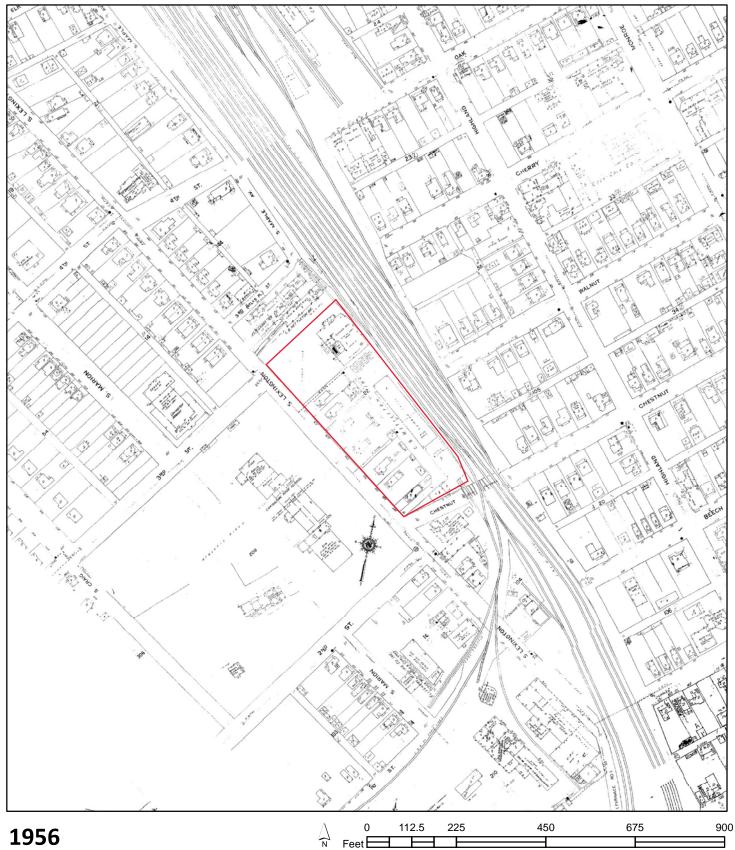

# Various Structures-Former Nettleton Complex 605 S. Lexington Street

# SECTION IV: SCOPE OF WORK

The City needs the service of a contractor that will demolish, remove and dispose of various structures and utility connections located at what was known as the Former "Nettleton Complex", 605 S. Lexington Street, Covington, VA 24426. Contractor will be responsible to demolish, remove and dispose of various concrete

Page | 3

parking islands in the adjacent parking lots and their concrete patching in kind and restoral to a smooth surface. Structures requiring demolition and removal from site are as follows; the former true value hardware store building, garage and office building and one tertiary structure adjacent to the Nettleton Planing Mill. (See Attachment A for specific structures and utilities designated for demolition and removal) Buildings are to be demolished to the finished floor slab with the exception of the True Value Two Story Hardware Store Structure, it shall be demolished to grade and "clean fill" provided, 3/4" clean crushed stone or better to return the finished elevation to the adjacent parking lot elevation. Additive Bid Option Item 1 calls for the installation of a fabric coated chain link fence and gate to be installed starting at the south-east corner of S. Lexington Ave running west to the corner of the property located next to the channelized City Storm water Ditch.