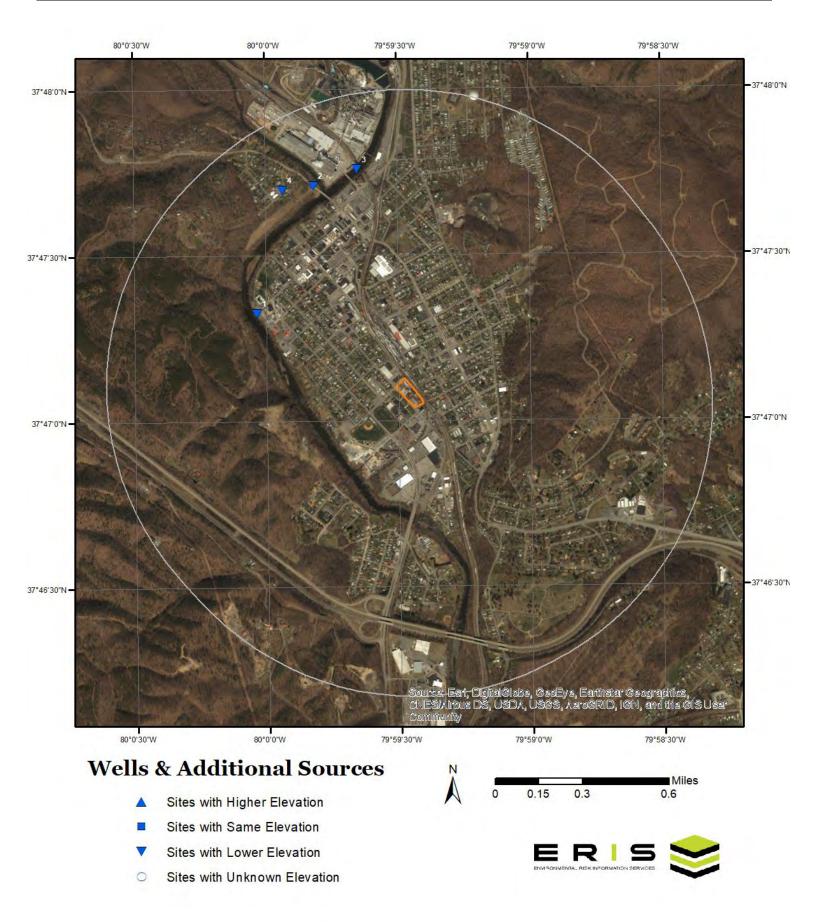

# SECTION IV: SCOPE OF WORK

The City needs the service of a contractor that will demolish, remove and dispose of various structures and utility connections located at what was known as the Former "Nettleton Complex", 605 S. Lexington Street, Covington, VA 24426. Contractor will be responsible to demolish, remove and dispose of various concrete

Page | 3

parking islands in the adjacent parking lots and their concrete patching in kind and restoral to a smooth surface. Structures requiring demolition and removal from site are as follows; the former true value hardware store building, garage and office building and one tertiary structure adjacent to the Nettleton Planing Mill. (See Attachment A for specific structures and utilities designated for demolition and removal) Buildings are to be demolished to the finished floor slab with the exception of the True Value Two Story Hardware Store Structure, it shall be demolished to grade and "clean fill" provided, 3/4" clean crushed stone or better to return the finished elevation to the adjacent parking lot elevation. Additive Bid Option Item 1 calls for the installation of a fabric coated chain link fence and gate to be installed starting at the south-east corner of S. Lexington Ave running west to the corner of the property located next to the channelized City Storm water Ditch.