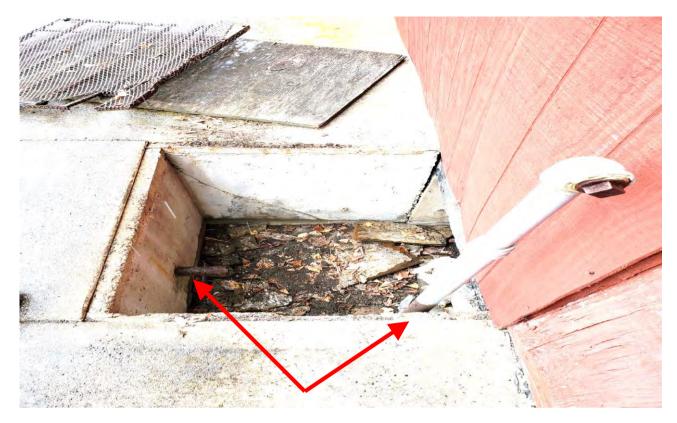

# SECTION IV: SCOPE OF WORK

The City needs the service of a contractor that will demolish, remove and dispose of various structures and utility connections located at what was known as the Former "Nettleton Complex", 605 S. Lexington Street, Covington, VA 24426. Contractor will be responsible to demolish, remove and dispose of various concrete

**Time for Completion:** The number of consecutive calendar days following the Date of Commencement which the Contractor has to substantially complete all Work required by the Contract.

**Underground Facilities**: All pipelines, conduits, ducts, cables, wires, manholes, vaults, tanks, tunnels, or other such facilities or attachments, and any encasements containing such facilities which are or have been installed underground to furnish any of the following services or materials: electricity, gases, steam, liquid petroleum products, telephone or other communications, cable television, sewage and drainage removal, traffic, or other control systems for water.