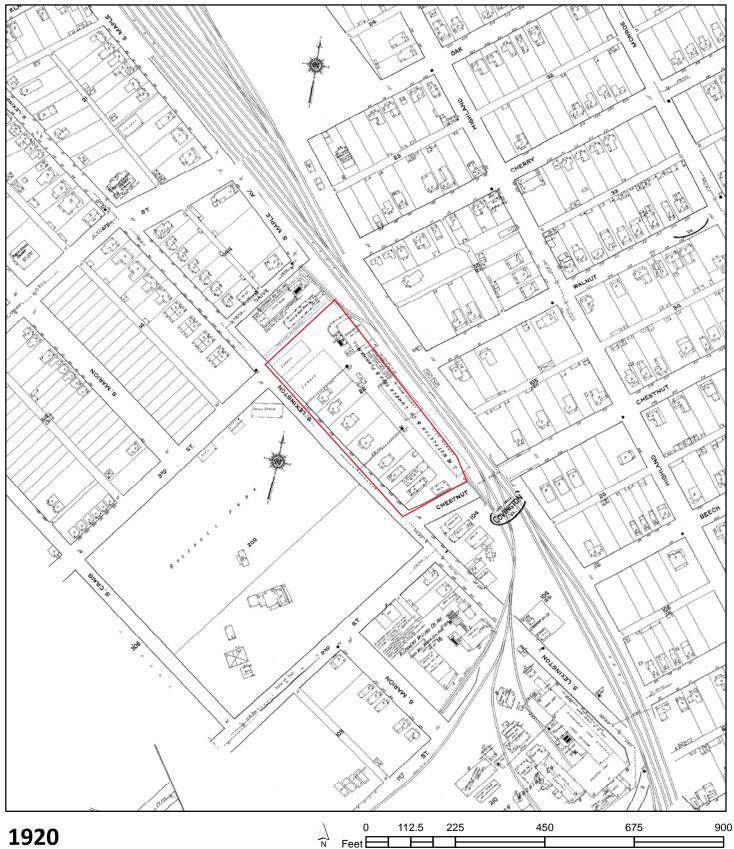

# Various Structures-Former Nettleton Complex 605 S. Lexington Street

# SECTION IV: SCOPE OF WORK

The City needs the service of a contractor that will demolish, remove and dispose of various structures and utility connections located at what was known as the Former "Nettleton Complex", 605 S. Lexington Street, Covington, VA 24426. Contractor will be responsible to demolish, remove and dispose of various concrete

Page | 3

parking islands in the adjacent parking lots and their concrete patching in kind and restoral to a smooth surface. Structures requiring demolition and removal from site are as follows; the former true value hardware store building, garage and office building and one tertiary structure adjacent to the Nettleton Planing Mill. (See Attachment A for specific structures and utilities designated for demolition and removal) Buildings are to be demolished to the finished floor slab with the exception of the True Value Two Story Hardware Store Structure, it shall be demolished to grade and "clean fill" provided, 3/4" clean crushed stone or better to return the finished elevation to the adjacent parking lot elevation. Additive Bid Option Item 1 calls for the installation of a fabric coated chain link fence and gate to be installed starting at the south-east corner of S. Lexington Ave running west to the corner of the property located next to the channelized City Storm water Ditch.