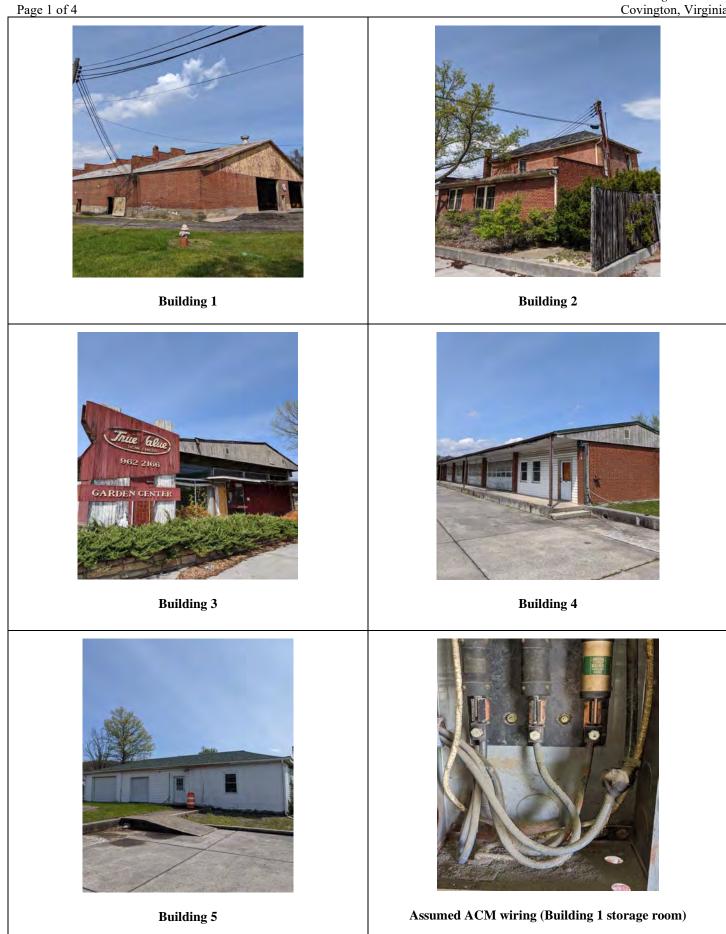

# SECTION IV: SCOPE OF WORK

The City needs the service of a contractor that will demolish, remove and dispose of various structures and utility connections located at what was known as the Former "Nettleton Complex", 605 S. Lexington Street, Covington, VA 24426. Contractor will be responsible to demolish, remove and dispose of various concrete

Page | 3

parking islands in the adjacent parking lots and their concrete patching in kind and restoral to a smooth surface. Structures requiring demolition and removal from site are as follows; the former true value hardware store building, garage and office building and one tertiary structure adjacent to the Nettleton Planing Mill. (See Attachment A for specific structures and utilities designated for demolition and removal) Buildings are to be demolished to the finished floor slab with the exception of the True Value Two Story Hardware Store Structure, it shall be demolished to grade and "clean fill" provided, 3/4" clean crushed stone or better to return the finished elevation to the adjacent parking lot elevation. Additive Bid Option Item 1 calls for the installation of a fabric coated chain link fence and gate to be installed starting at the south-east corner of S. Lexington Ave running west to the corner of the property located next to the channelized City Storm water Ditch.