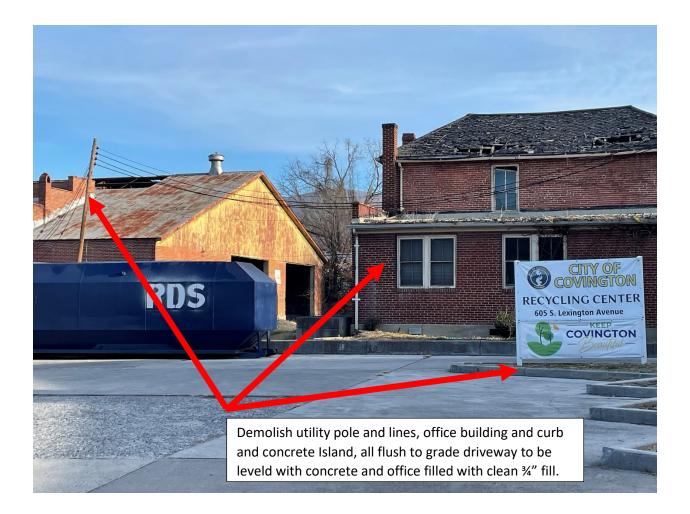

# SECTION IV: SCOPE OF WORK

The City needs the service of a contractor that will demolish, remove and dispose of various structures and utility connections located at what was known as the Former "Nettleton Complex", 605 S. Lexington Street, Covington, VA 24426. Contractor will be responsible to demolish, remove and dispose of various concrete

Page | 3

parking islands in the adjacent parking lots and their concrete patching in kind and restoral to a smooth surface. Structures requiring demolition and removal from site are as follows; the former true value hardware store building, garage and office building and one tertiary structure adjacent to the Nettleton Planing Mill. (See Attachment A for specific structures and utilities designated for demolition and removal) Buildings are to be demolished to the finished floor slab with the exception of the True Value Two Story Hardware Store Structure, it shall be demolished to grade and "clean fill" provided, 3/4" clean crushed stone or better to return the finished elevation to the adjacent parking lot elevation. Additive Bid Option Item 1 calls for the installation of a fabric coated chain link fence and gate to be installed starting at the south-east corner of S. Lexington Ave running west to the corner of the property located next to the channelized City Storm water Ditch.