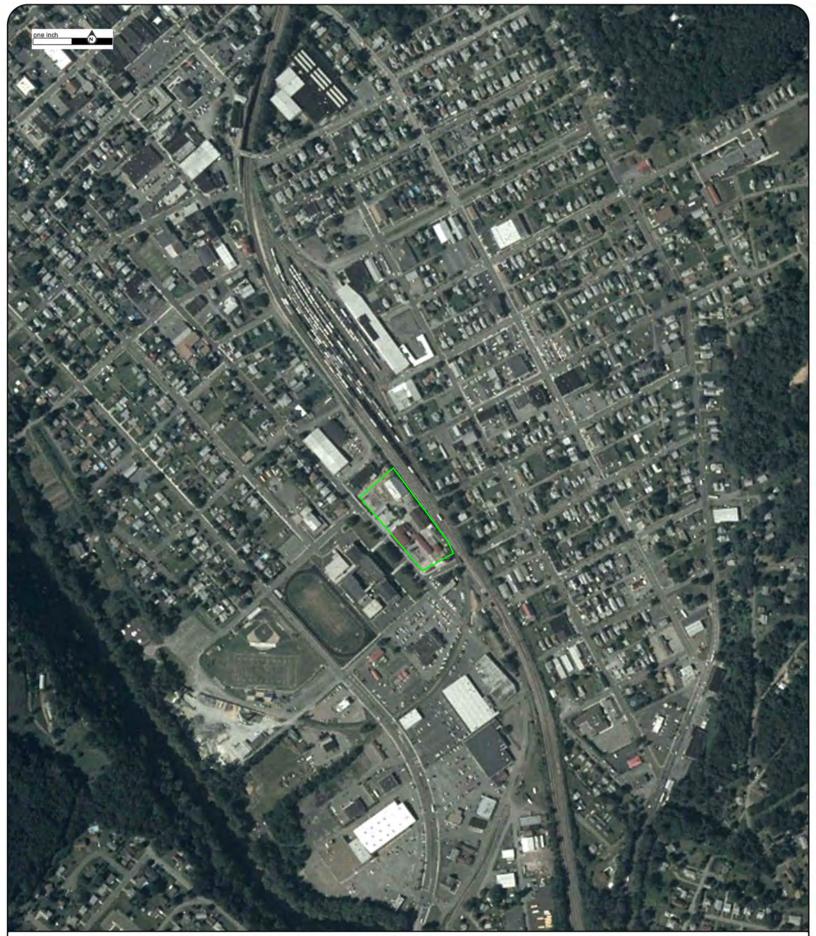

# Various Structures-Former Nettleton Complex 605 S. Lexington Street

# SECTION IV: SCOPE OF WORK

The City needs the service of a contractor that will demolish, remove and dispose of various structures and utility connections located at what was known as the Former "Nettleton Complex", 605 S. Lexington Street, Covington, VA 24426. Contractor will be responsible to demolish, remove and dispose of various concrete

Page | 3

parking islands in the adjacent parking lots and their concrete patching in kind and restoral to a smooth surface. Structures requiring demolition and removal from site are as follows; the former true value hardware store building, garage and office building and one tertiary structure adjacent to the Nettleton Planing Mill. (See Attachment A for specific structures and utilities designated for demolition and removal) Buildings are to be demolished to the finished floor slab with the exception of the True Value Two Story Hardware Store Structure, it shall be demolished to grade and "clean fill" provided, 3/4" clean crushed stone or better to return the finished elevation to the adjacent parking lot elevation. Additive Bid Option Item 1 calls for the installation of a fabric coated chain link fence and gate to be installed starting at the south-east corner of S. Lexington Ave running west to the corner of the property located next to the channelized City Storm water Ditch.