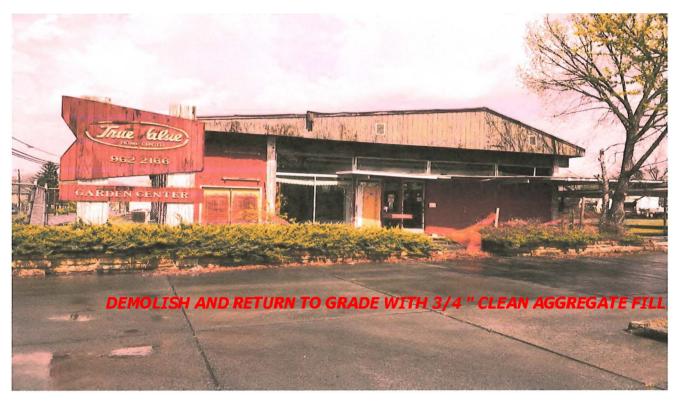

Page | 3

parking islands in the adjacent parking lots and their concrete patching in kind and restoral to a smooth surface. Structures requiring demolition and removal from site are as follows; the former true value hardware store building, garage and office building and one tertiary structure adjacent to the Nettleton Planing Mill. (See Attachment A for specific structures and utilities designated for demolition and removal) Buildings are to be demolished to the finished floor slab with the exception of the True Value Two Story Hardware Store Structure, it shall be demolished to grade and "clean fill" provided, 3/4" clean crushed stone or better to return the finished elevation to the adjacent parking lot elevation. Additive Bid Option Item 1 calls for the installation of a fabric coated chain link fence and gate to be installed starting at the south-east corner of S. Lexington Ave running west to the corner of the property located next to the channelized City Storm water Ditch.