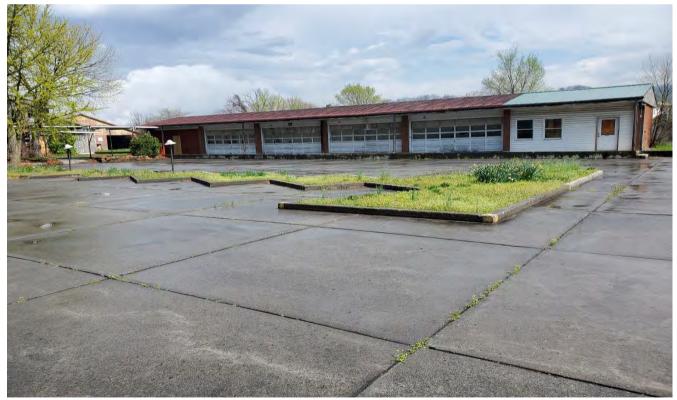

# SECTION IV: SCOPE OF WORK

The City needs the service of a contractor that will demolish, remove and dispose of various structures and utility connections located at what was known as the Former "Nettleton Complex", 605 S. Lexington Street, Covington, VA 24426. Contractor will be responsible to demolish, remove and dispose of various concrete

Page | 3

parking islands in the adjacent parking lots and their concrete patching in kind and restoral to a smooth surface. Structures requiring demolition and removal from site are as follows; the former true value hardware store building, garage and office building and one tertiary structure adjacent to the Nettleton Planing Mill. (See Attachment A for specific structures and utilities designated for demolition and removal) Buildings are to be demolished to the finished floor slab with the exception of the True Value Two Story Hardware Store Structure, it shall be demolished to grade and "clean fill" provided, 3/4" clean crushed stone or better to return the finished elevation to the adjacent parking lot elevation. Additive Bid Option Item 1 calls for the installation of a fabric coated chain link fence and gate to be installed starting at the south-east corner of S. Lexington Ave running west to the corner of the property located next to the channelized City Storm water Ditch.