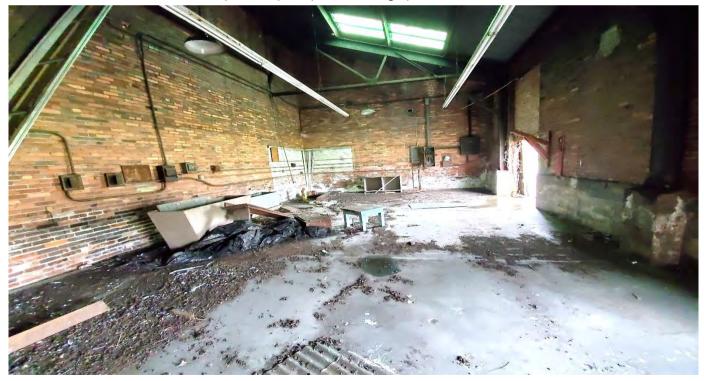

# SECTION IV: SCOPE OF WORK

The City needs the service of a contractor that will demolish, remove and dispose of various structures and utility connections located at what was known as the Former "Nettleton Complex", 605 S. Lexington Street, Covington, VA 24426. Contractor will be responsible to demolish, remove and dispose of various concrete

Page | 3

parking islands in the adjacent parking lots and their concrete patching in kind and restoral to a smooth surface. Structures requiring demolition and removal from site are as follows; the former true value hardware store building, garage and office building and one tertiary structure adjacent to the Nettleton Planing Mill. (See Attachment A for specific structures and utilities designated for demolition and removal) Buildings are to be demolished to the finished floor slab with the exception of the True Value Two Story Hardware Store Structure, it shall be demolished to grade and "clean fill" provided, 3/4" clean crushed stone or better to return the finished elevation to the adjacent parking lot elevation. Additive Bid Option Item 1 calls for the installation of a fabric coated chain link fence and gate to be installed starting at the south-east corner of S. Lexington Ave running west to the corner of the property located next to the channelized City Storm water Ditch.