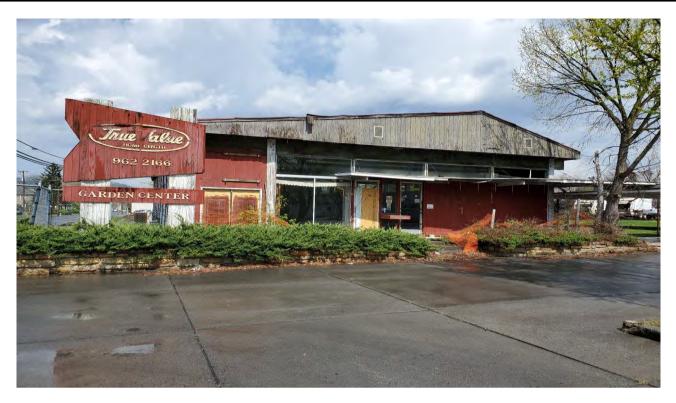

# Various Structures-Former Nettleton Complex 605 S. Lexington Street

# SECTION IV: SCOPE OF WORK

The City needs the service of a contractor that will demolish, remove and dispose of various structures and utility connections located at what was known as the Former "Nettleton Complex", 605 S. Lexington Street, Covington, VA 24426. Contractor will be responsible to demolish, remove and dispose of various concrete

Page | 3

parking islands in the adjacent parking lots and their concrete patching in kind and restoral to a smooth surface. Structures requiring demolition and removal from site are as follows; the former true value hardware store building, garage and office building and one tertiary structure adjacent to the Nettleton Planing Mill. (See Attachment A for specific structures and utilities designated for demolition and removal) Buildings are to be demolished to the finished floor slab with the exception of the True Value Two Story Hardware Store Structure, it shall be demolished to grade and "clean fill" provided, 3/4" clean crushed stone or better to return the finished elevation to the adjacent parking lot elevation. Additive Bid Option Item 1 calls for the installation of a fabric coated chain link fence and gate to be installed starting at the south-east corner of S. Lexington Ave running west to the corner of the property located next to the channelized City Storm water Ditch.