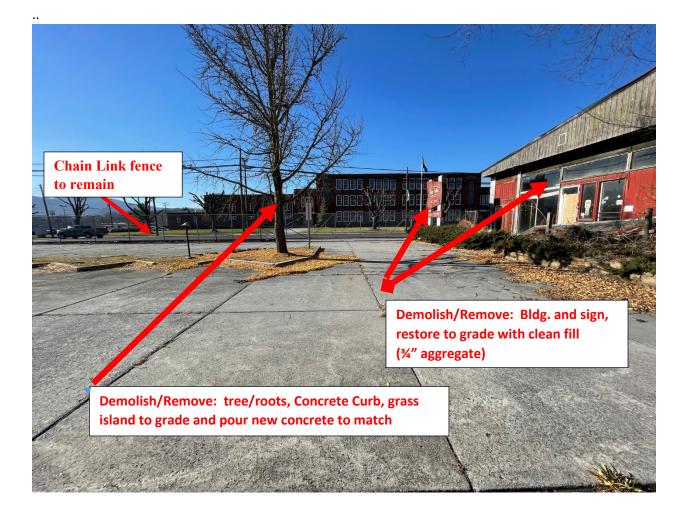

# SECTION IV: SCOPE OF WORK

The City needs the service of a contractor that will demolish, remove and dispose of various structures and utility connections located at what was known as the Former "Nettleton Complex", 605 S. Lexington Street, Covington, VA 24426. Contractor will be responsible to demolish, remove and dispose of various concrete

Page | 3

parking islands in the adjacent parking lots and their concrete patching in kind and restoral to a smooth surface. Structures requiring demolition and removal from site are as follows; the former true value hardware store building, garage and office building and one tertiary structure adjacent to the Nettleton Planing Mill. (See Attachment A for specific structures and utilities designated for demolition and removal) Buildings are to be demolished to the finished floor slab with the exception of the True Value Two Story Hardware Store Structure, it shall be demolished to grade and "clean fill" provided, 3/4" clean crushed stone or better to return the finished elevation to the adjacent parking lot elevation. Additive Bid Option Item 1 calls for the installation of a fabric coated chain link fence and gate to be installed starting at the south-east corner of S. Lexington Ave running west to the corner of the property located next to the channelized City Storm water Ditch.