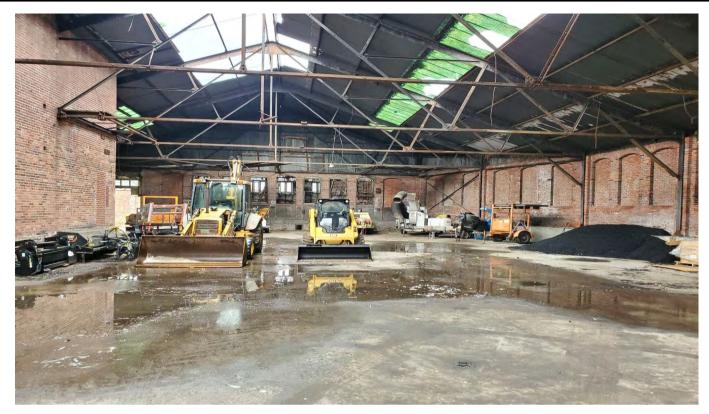

# SECTION IV: SCOPE OF WORK

The City needs the service of a contractor that will demolish, remove and dispose of various structures and utility connections located at what was known as the Former "Nettleton Complex", 605 S. Lexington Street, Covington, VA 24426. Contractor will be responsible to demolish, remove and dispose of various concrete

Page | 3

parking islands in the adjacent parking lots and their concrete patching in kind and restoral to a smooth surface. Structures requiring demolition and removal from site are as follows; the former true value hardware store building, garage and office building and one tertiary structure adjacent to the Nettleton Planing Mill. (See Attachment A for specific structures and utilities designated for demolition and removal) Buildings are to be demolished to the finished floor slab with the exception of the True Value Two Story Hardware Store Structure, it shall be demolished to grade and "clean fill" provided, 3/4" clean crushed stone or better to return the finished elevation to the adjacent parking lot elevation. Additive Bid Option Item 1 calls for the installation of a fabric coated chain link fence and gate to be installed starting at the south-east corner of S. Lexington Ave running west to the corner of the property located next to the channelized City Storm water Ditch.