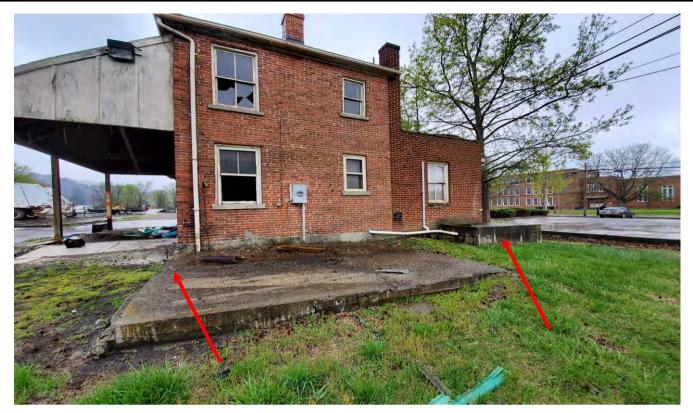

# SECTION IV: SCOPE OF WORK

The City needs the service of a contractor that will demolish, remove and dispose of various structures and utility connections located at what was known as the Former "Nettleton Complex", 605 S. Lexington Street, Covington, VA 24426. Contractor will be responsible to demolish, remove and dispose of various concrete

Page | 3

parking islands in the adjacent parking lots and their concrete patching in kind and restoral to a smooth surface. Structures requiring demolition and removal from site are as follows; the former true value hardware store building, garage and office building and one tertiary structure adjacent to the Nettleton Planing Mill. (See Attachment A for specific structures and utilities designated for demolition and removal) Buildings are to be demolished to the finished floor slab with the exception of the True Value Two Story Hardware Store Structure, it shall be demolished to grade and "clean fill" provided, 3/4" clean crushed stone or better to return the finished elevation to the adjacent parking lot elevation. Additive Bid Option Item 1 calls for the installation of a fabric coated chain link fence and gate to be installed starting at the south-east corner of S. Lexington Ave running west to the corner of the property located next to the channelized City Storm water Ditch.