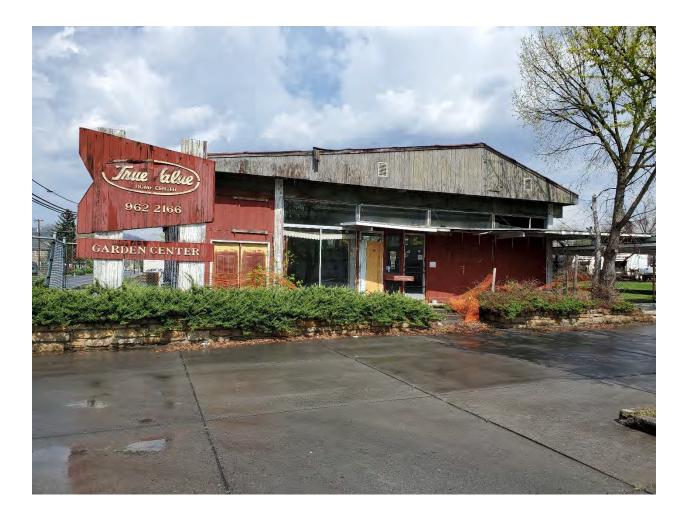

# Various Structures-Former Nettleton Complex 605 S. Lexington Street

# **SECTION II: PURPOSE**

The intent and purpose of this sealed Invitation for Bid (IFB) is to establish a contract with a qualified contractor to demolish and remove Various Structures-Former Nettleton Complex 605 S. Lexington Street, which contain asbestos and/or lead paint.

# SECTION IV: SCOPE OF WORK

The City needs the service of a contractor that will demolish, remove and dispose of various structures and utility connections located at what was known as the Former "Nettleton Complex", 605 S. Lexington Street, Covington, VA 24426. Contractor will be responsible to demolish, remove and dispose of various concrete

Page | 3

parking islands in the adjacent parking lots and their concrete patching in kind and restoral to a smooth surface. Structures requiring demolition and removal from site are as follows; the former true value hardware store building, garage and office building and one tertiary structure adjacent to the Nettleton Planing Mill. (See Attachment A for specific structures and utilities designated for demolition and removal) Buildings are to be demolished to the finished floor slab with the exception of the True Value Two Story Hardware Store Structure, it shall be demolished to grade and "clean fill" provided, 3/4" clean crushed stone or better to return the finished elevation to the adjacent parking lot elevation. Additive Bid Option Item 1 calls for the installation of a fabric coated chain link fence and gate to be installed starting at the south-east corner of S. Lexington Ave running west to the corner of the property located next to the channelized City Storm water Ditch.