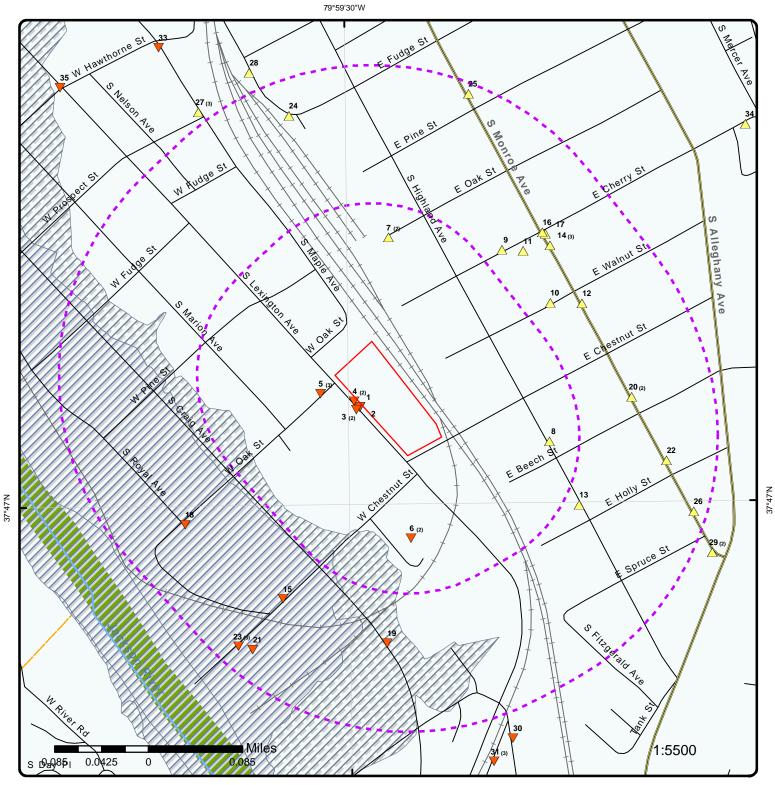

# SECTION IV: SCOPE OF WORK

The City needs the service of a contractor that will demolish, remove and dispose of various structures and utility connections located at what was known as the Former "Nettleton Complex", 605 S. Lexington Street, Covington, VA 24426. Contractor will be responsible to demolish, remove and dispose of various concrete

Page | 3

parking islands in the adjacent parking lots and their concrete patching in kind and restoral to a smooth surface. Structures requiring demolition and removal from site are as follows; the former true value hardware store building, garage and office building and one tertiary structure adjacent to the Nettleton Planing Mill. (See Attachment A for specific structures and utilities designated for demolition and removal) Buildings are to be demolished to the finished floor slab with the exception of the True Value Two Story Hardware Store Structure, it shall be demolished to grade and "clean fill" provided, 3/4" clean crushed stone or better to return the finished elevation to the adjacent parking lot elevation. Additive Bid Option Item 1 calls for the installation of a fabric coated chain link fence and gate to be installed starting at the south-east corner of S. Lexington Ave running west to the corner of the property located next to the channelized City Storm water Ditch.

PHASE I ENVIRONMENTAL SITE ASSESSMENT, Former Nettleton Planing Mill and True Value Hardware Site, 605 S. Lexington Avenue, Covington, Virginia. PREPARED FOR: Alleghany Highlands Economic Development Corporation and the United States Environmental Protection Agency USEPA Brownfields Assessment Grant Number: # BF – 96359901– 0 MAY 5, 2020, DAA Project Number: 18010252-010101