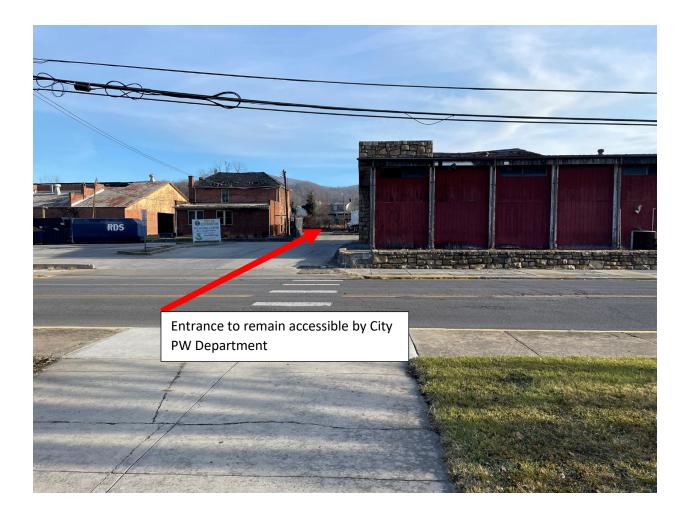

Contractors Work hours will be M-F 0730-1630. Equipment and material laydown is provided for the contractor see (Attachment B). Access for the City's Public Work Staff shall be un-inhibited by the contractor and clear egress lane shall be kept and traffic control as necessary for city personnel to gain access to city owned vehicles, heavy equipment and materials co-located on/near the Nettleton compound.