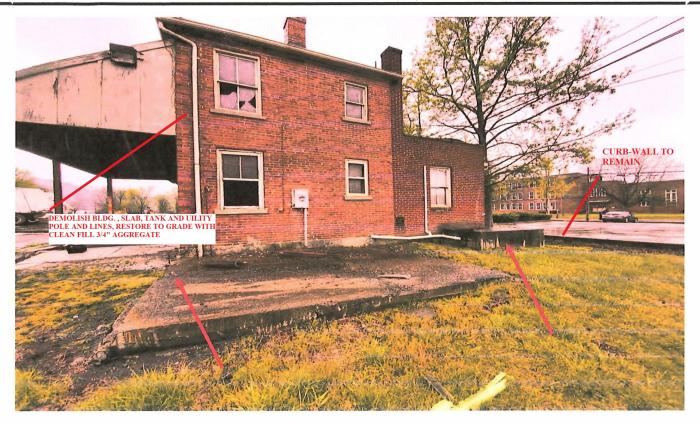

Page | 3

parking islands in the adjacent parking lots and their concrete patching in kind and restoral to a smooth surface. Structures requiring demolition and removal from site are as follows; the former true value hardware store building, garage and office building and one tertiary structure adjacent to the Nettleton Planing Mill. (See Attachment A for specific structures and utilities designated for demolition and removal) Buildings are to be demolished to the finished floor slab with the exception of the True Value Two Story Hardware Store Structure, it shall be demolished to grade and "clean fill" provided, 3/4" clean crushed stone or better to return the finished elevation to the adjacent parking lot elevation. Additive Bid Option Item 1 calls for the installation of a fabric coated chain link fence and gate to be installed starting at the south-east corner of S. Lexington Ave running west to the corner of the property located next to the channelized City Storm water Ditch.