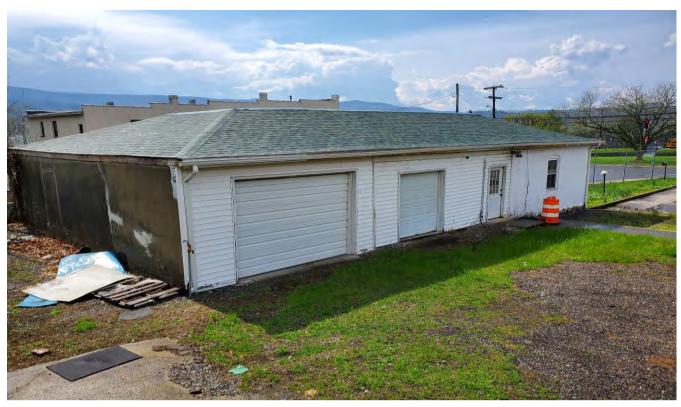

# SECTION IV: SCOPE OF WORK

The City needs the service of a contractor that will demolish, remove and dispose of various structures and utility connections located at what was known as the Former "Nettleton Complex", 605 S. Lexington Street, Covington, VA 24426. Contractor will be responsible to demolish, remove and dispose of various concrete

Page | 3

parking islands in the adjacent parking lots and their concrete patching in kind and restoral to a smooth surface. Structures requiring demolition and removal from site are as follows; the former true value hardware store building, garage and office building and one tertiary structure adjacent to the Nettleton Planing Mill. (See Attachment A for specific structures and utilities designated for demolition and removal) Buildings are to be demolished to the finished floor slab with the exception of the True Value Two Story Hardware Store Structure, it shall be demolished to grade and "clean fill" provided, 3/4" clean crushed stone or better to return the finished elevation to the adjacent parking lot elevation. Additive Bid Option Item 1 calls for the installation of a fabric coated chain link fence and gate to be installed starting at the south-east corner of S. Lexington Ave running west to the corner of the property located next to the channelized City Storm water Ditch.