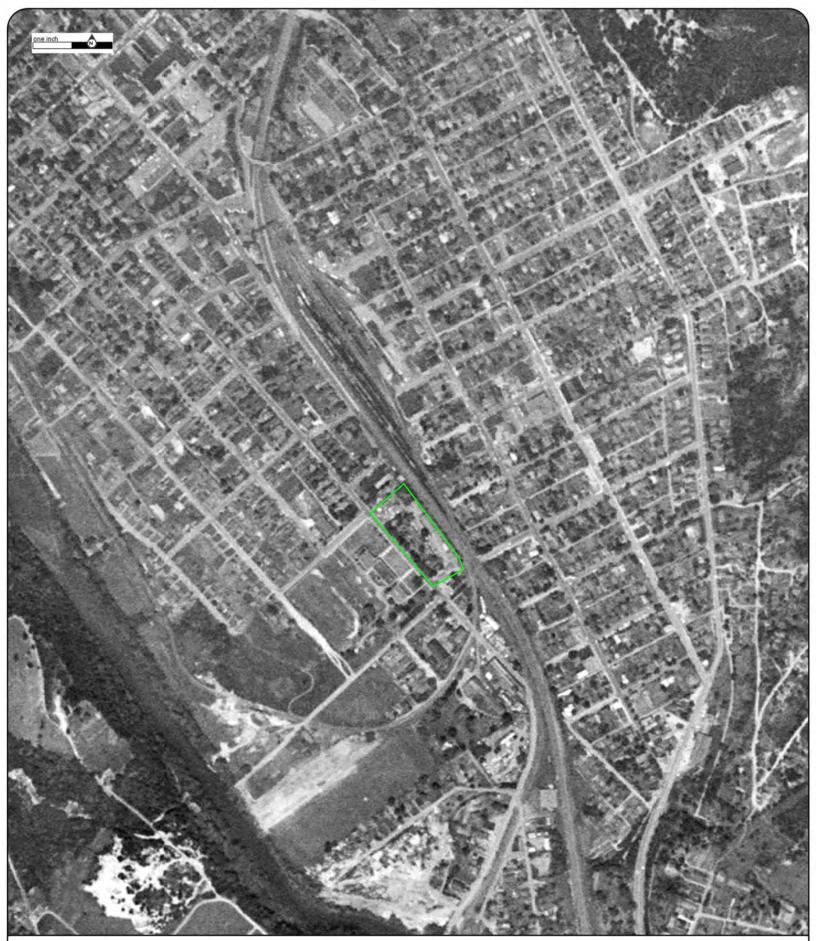

# Various Structures-Former Nettleton Complex 605 S. Lexington Street

# SECTION IV: SCOPE OF WORK

The City needs the service of a contractor that will demolish, remove and dispose of various structures and utility connections located at what was known as the Former "Nettleton Complex", 605 S. Lexington Street, Covington, VA 24426. Contractor will be responsible to demolish, remove and dispose of various concrete

Page | 3

parking islands in the adjacent parking lots and their concrete patching in kind and restoral to a smooth surface. Structures requiring demolition and removal from site are as follows; the former true value hardware store building, garage and office building and one tertiary structure adjacent to the Nettleton Planing Mill. (See Attachment A for specific structures and utilities designated for demolition and removal) Buildings are to be demolished to the finished floor slab with the exception of the True Value Two Story Hardware Store Structure, it shall be demolished to grade and "clean fill" provided, 3/4" clean crushed stone or better to return the finished elevation to the adjacent parking lot elevation. Additive Bid Option Item 1 calls for the installation of a fabric coated chain link fence and gate to be installed starting at the south-east corner of S. Lexington Ave running west to the corner of the property located next to the channelized City Storm water Ditch.