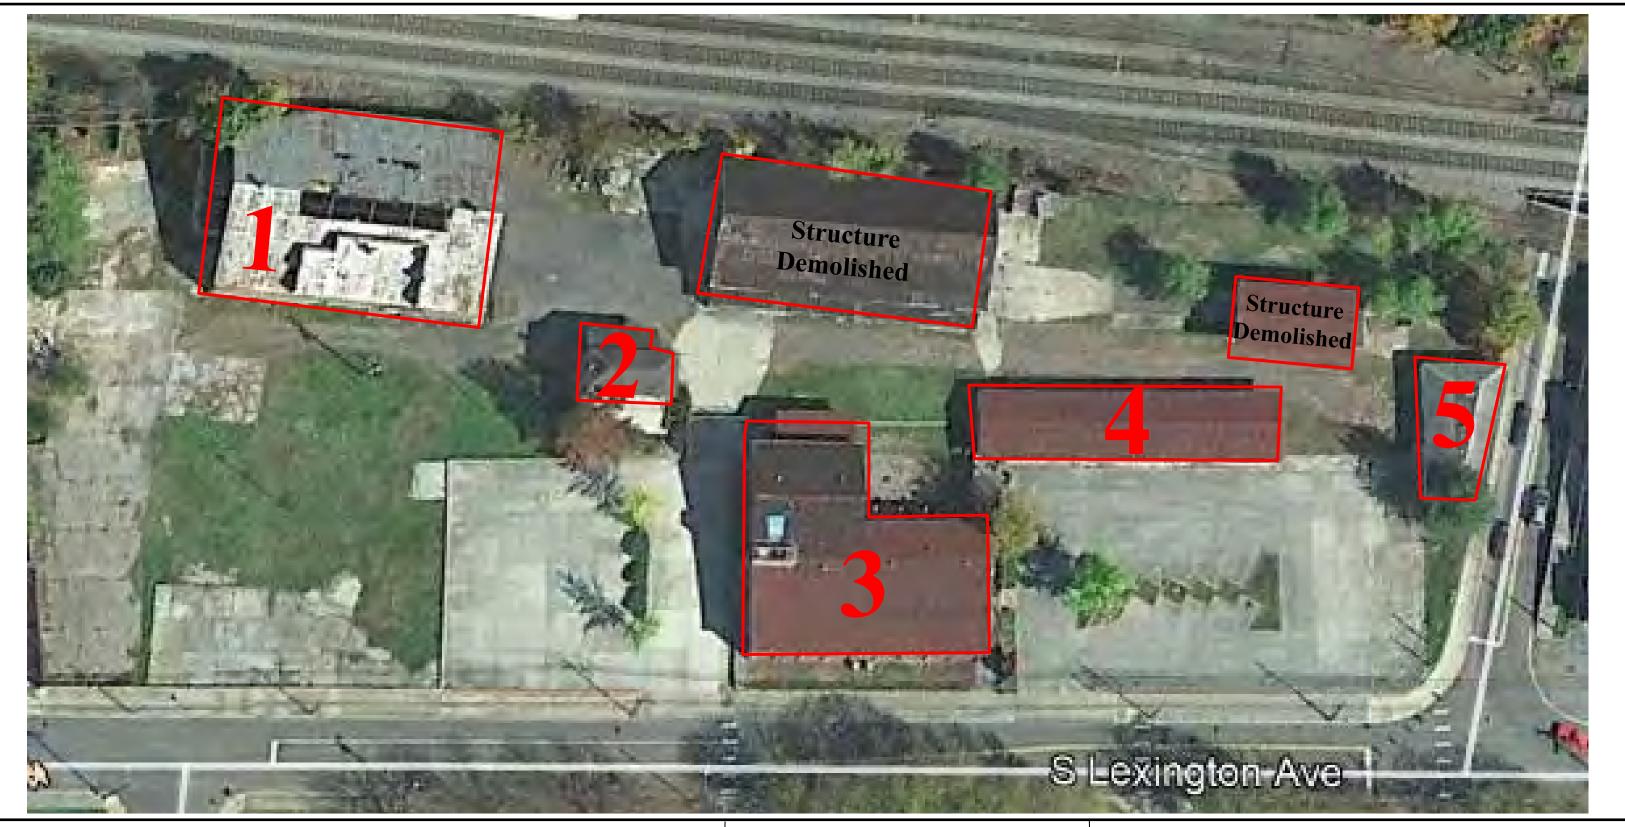

# SECTION IV: SCOPE OF WORK

The City needs the service of a contractor that will demolish, remove and dispose of various structures and utility connections located at what was known as the Former "Nettleton Complex", 605 S. Lexington Street, Covington, VA 24426. Contractor will be responsible to demolish, remove and dispose of various concrete

Page | 3

parking islands in the adjacent parking lots and their concrete patching in kind and restoral to a smooth surface. Structures requiring demolition and removal from site are as follows; the former true value hardware store building, garage and office building and one tertiary structure adjacent to the Nettleton Planing Mill. (See Attachment A for specific structures and utilities designated for demolition and removal) Buildings are to be demolished to the finished floor slab with the exception of the True Value Two Story Hardware Store Structure, it shall be demolished to grade and "clean fill" provided, 3/4" clean crushed stone or better to return the finished elevation to the adjacent parking lot elevation. Additive Bid Option Item 1 calls for the installation of a fabric coated chain link fence and gate to be installed starting at the south-east corner of S. Lexington Ave running west to the corner of the property located next to the channelized City Storm water Ditch.