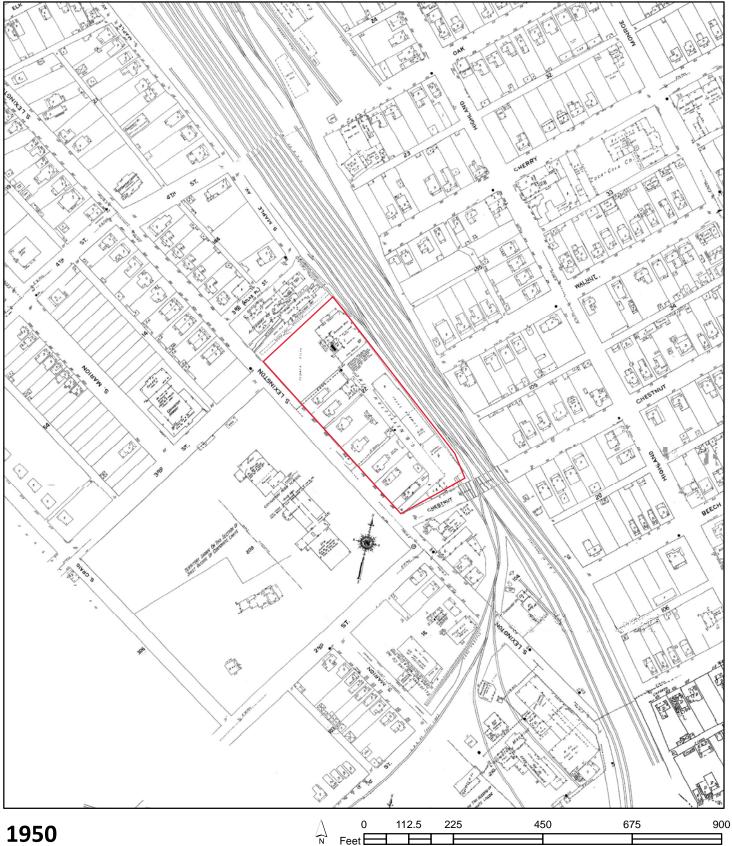

# Various Structures-Former Nettleton Complex 605 S. Lexington Street

# SECTION IV: SCOPE OF WORK

The City needs the service of a contractor that will demolish, remove and dispose of various structures and utility connections located at what was known as the Former "Nettleton Complex", 605 S. Lexington Street, Covington, VA 24426. Contractor will be responsible to demolish, remove and dispose of various concrete

Page | 3

parking islands in the adjacent parking lots and their concrete patching in kind and restoral to a smooth surface. Structures requiring demolition and removal from site are as follows; the former true value hardware store building, garage and office building and one tertiary structure adjacent to the Nettleton Planing Mill. (See Attachment A for specific structures and utilities designated for demolition and removal) Buildings are to be demolished to the finished floor slab with the exception of the True Value Two Story Hardware Store Structure, it shall be demolished to grade and "clean fill" provided, 3/4" clean crushed stone or better to return the finished elevation to the adjacent parking lot elevation. Additive Bid Option Item 1 calls for the installation of a fabric coated chain link fence and gate to be installed starting at the south-east corner of S. Lexington Ave running west to the corner of the property located next to the channelized City Storm water Ditch.