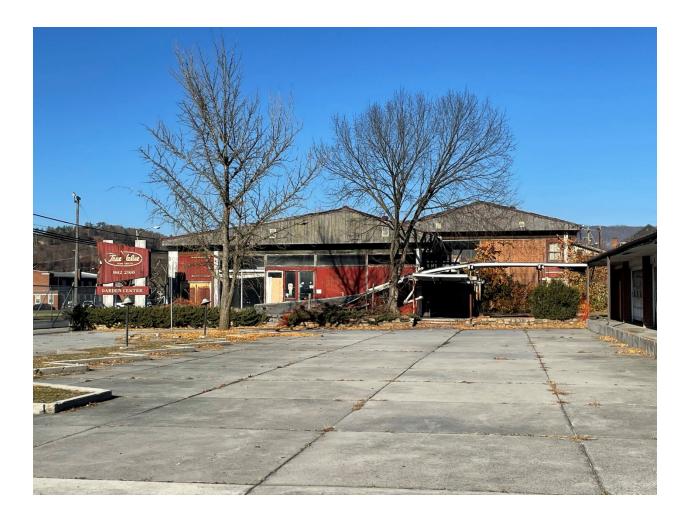

# SECTION IV: SCOPE OF WORK

The City needs the service of a contractor that will demolish, remove and dispose of various structures and utility connections located at what was known as the Former "Nettleton Complex", 605 S. Lexington Street, Covington, VA 24426. Contractor will be responsible to demolish, remove and dispose of various concrete

Page | 3

parking islands in the adjacent parking lots and their concrete patching in kind and restoral to a smooth surface. Structures requiring demolition and removal from site are as follows; the former true value hardware store building, garage and office building and one tertiary structure adjacent to the Nettleton Planing Mill. (See Attachment A for specific structures and utilities designated for demolition and removal) Buildings are to be demolished to the finished floor slab with the exception of the True Value Two Story Hardware Store Structure, it shall be demolished to grade and "clean fill" provided, 3/4" clean crushed stone or better to return the finished elevation to the adjacent parking lot elevation. Additive Bid Option Item 1 calls for the installation of a fabric coated chain link fence and gate to be installed starting at the south-east corner of S. Lexington Ave running west to the corner of the property located next to the channelized City Storm water Ditch.