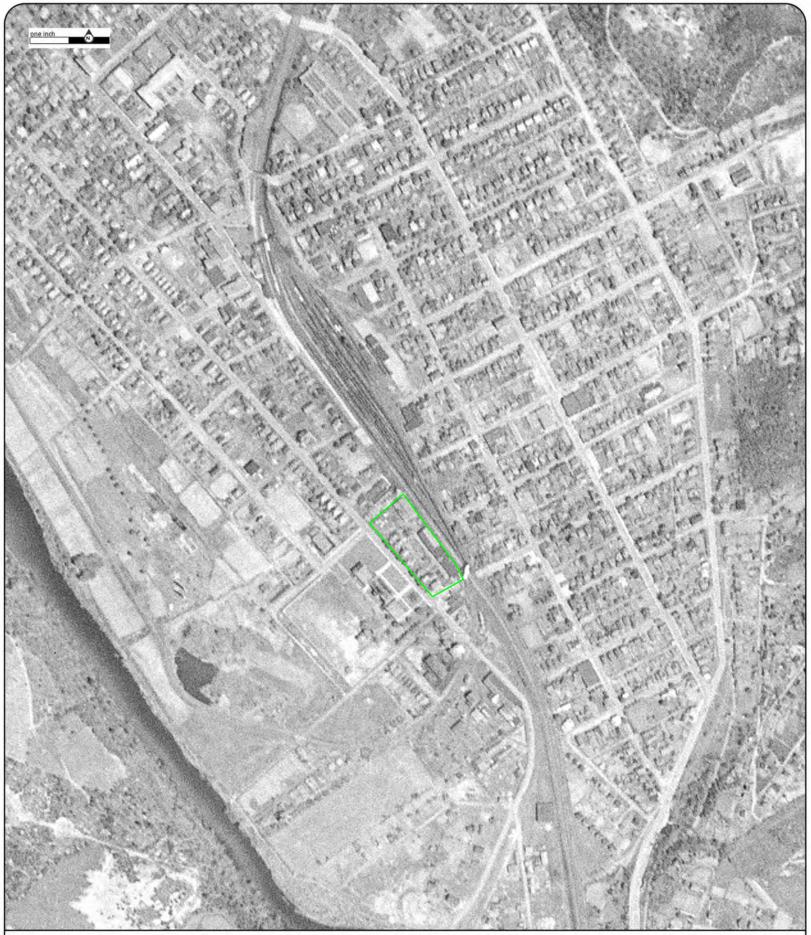

# Various Structures-Former Nettleton Complex 605 S. Lexington Street

# SECTION IV: SCOPE OF WORK

The City needs the service of a contractor that will demolish, remove and dispose of various structures and utility connections located at what was known as the Former "Nettleton Complex", 605 S. Lexington Street, Covington, VA 24426. Contractor will be responsible to demolish, remove and dispose of various concrete

Page | 3

parking islands in the adjacent parking lots and their concrete patching in kind and restoral to a smooth surface. Structures requiring demolition and removal from site are as follows; the former true value hardware store building, garage and office building and one tertiary structure adjacent to the Nettleton Planing Mill. (See Attachment A for specific structures and utilities designated for demolition and removal) Buildings are to be demolished to the finished floor slab with the exception of the True Value Two Story Hardware Store Structure, it shall be demolished to grade and "clean fill" provided, 3/4" clean crushed stone or better to return the finished elevation to the adjacent parking lot elevation. Additive Bid Option Item 1 calls for the installation of a fabric coated chain link fence and gate to be installed starting at the south-east corner of S. Lexington Ave running west to the corner of the property located next to the channelized City Storm water Ditch.