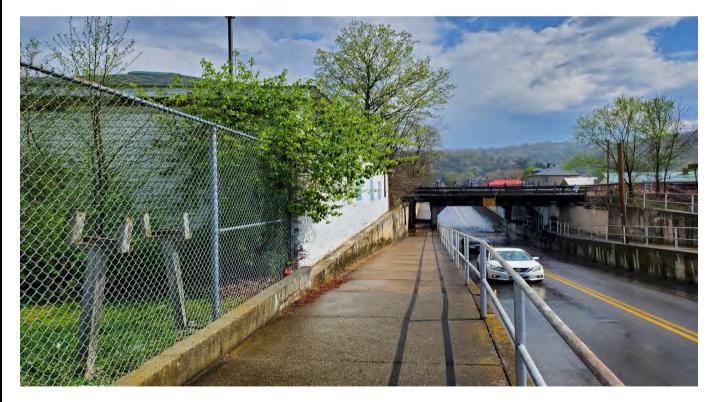

# Various Structures-Former Nettleton Complex 605 S. Lexington Street

# SECTION IV: SCOPE OF WORK

The City needs the service of a contractor that will demolish, remove and dispose of various structures and utility connections located at what was known as the Former "Nettleton Complex", 605 S. Lexington Street, Covington, VA 24426. Contractor will be responsible to demolish, remove and dispose of various concrete

Page | 3

parking islands in the adjacent parking lots and their concrete patching in kind and restoral to a smooth surface. Structures requiring demolition and removal from site are as follows; the former true value hardware store building, garage and office building and one tertiary structure adjacent to the Nettleton Planing Mill. (See Attachment A for specific structures and utilities designated for demolition and removal) Buildings are to be demolished to the finished floor slab with the exception of the True Value Two Story Hardware Store Structure, it shall be demolished to grade and "clean fill" provided, 3/4" clean crushed stone or better to return the finished elevation to the adjacent parking lot elevation. Additive Bid Option Item 1 calls for the installation of a fabric coated chain link fence and gate to be installed starting at the south-east corner of S. Lexington Ave running west to the corner of the property located next to the channelized City Storm water Ditch.