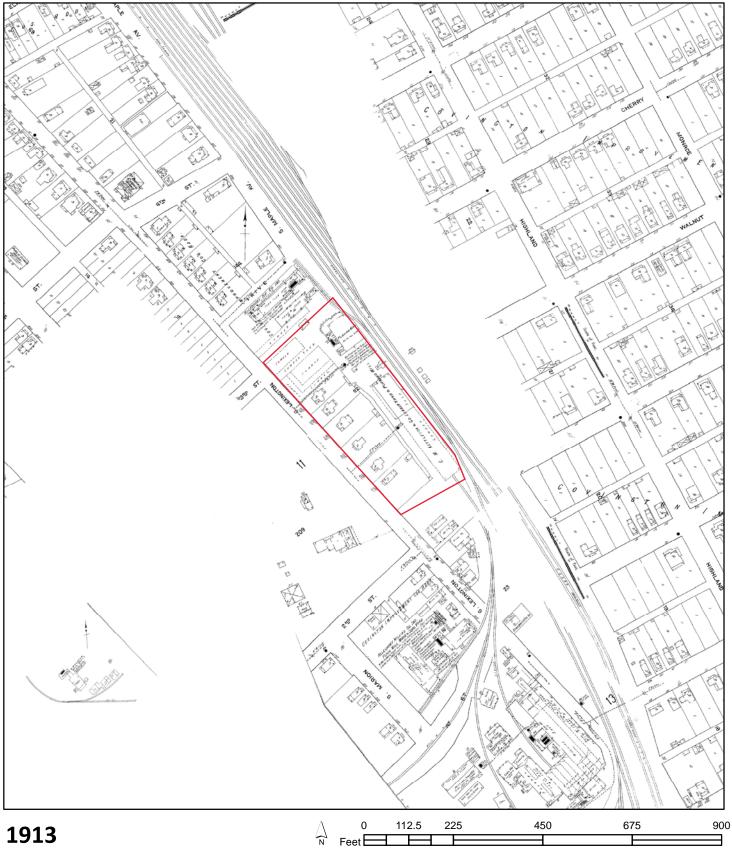

# Various Structures-Former Nettleton Complex 605 S. Lexington Street

# SECTION IV: SCOPE OF WORK

The City needs the service of a contractor that will demolish, remove and dispose of various structures and utility connections located at what was known as the Former "Nettleton Complex", 605 S. Lexington Street, Covington, VA 24426. Contractor will be responsible to demolish, remove and dispose of various concrete

Page | 3

parking islands in the adjacent parking lots and their concrete patching in kind and restoral to a smooth surface. Structures requiring demolition and removal from site are as follows; the former true value hardware store building, garage and office building and one tertiary structure adjacent to the Nettleton Planing Mill. (See Attachment A for specific structures and utilities designated for demolition and removal) Buildings are to be demolished to the finished floor slab with the exception of the True Value Two Story Hardware Store Structure, it shall be demolished to grade and "clean fill" provided, 3/4" clean crushed stone or better to return the finished elevation to the adjacent parking lot elevation. Additive Bid Option Item 1 calls for the installation of a fabric coated chain link fence and gate to be installed starting at the south-east corner of S. Lexington Ave running west to the corner of the property located next to the channelized City Storm water Ditch.