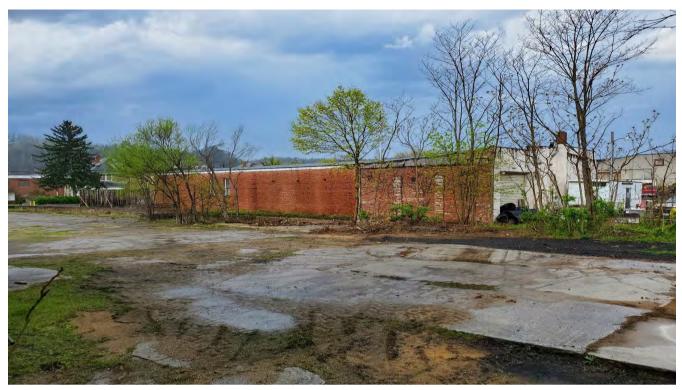

# SECTION IV: SCOPE OF WORK

The City needs the service of a contractor that will demolish, remove and dispose of various structures and utility connections located at what was known as the Former "Nettleton Complex", 605 S. Lexington Street, Covington, VA 24426. Contractor will be responsible to demolish, remove and dispose of various concrete

Page | 3

parking islands in the adjacent parking lots and their concrete patching in kind and restoral to a smooth surface. Structures requiring demolition and removal from site are as follows; the former true value hardware store building, garage and office building and one tertiary structure adjacent to the Nettleton Planing Mill. (See Attachment A for specific structures and utilities designated for demolition and removal) Buildings are to be demolished to the finished floor slab with the exception of the True Value Two Story Hardware Store Structure, it shall be demolished to grade and "clean fill" provided, 3/4" clean crushed stone or better to return the finished elevation to the adjacent parking lot elevation. Additive Bid Option Item 1 calls for the installation of a fabric coated chain link fence and gate to be installed starting at the south-east corner of S. Lexington Ave running west to the corner of the property located next to the channelized City Storm water Ditch.