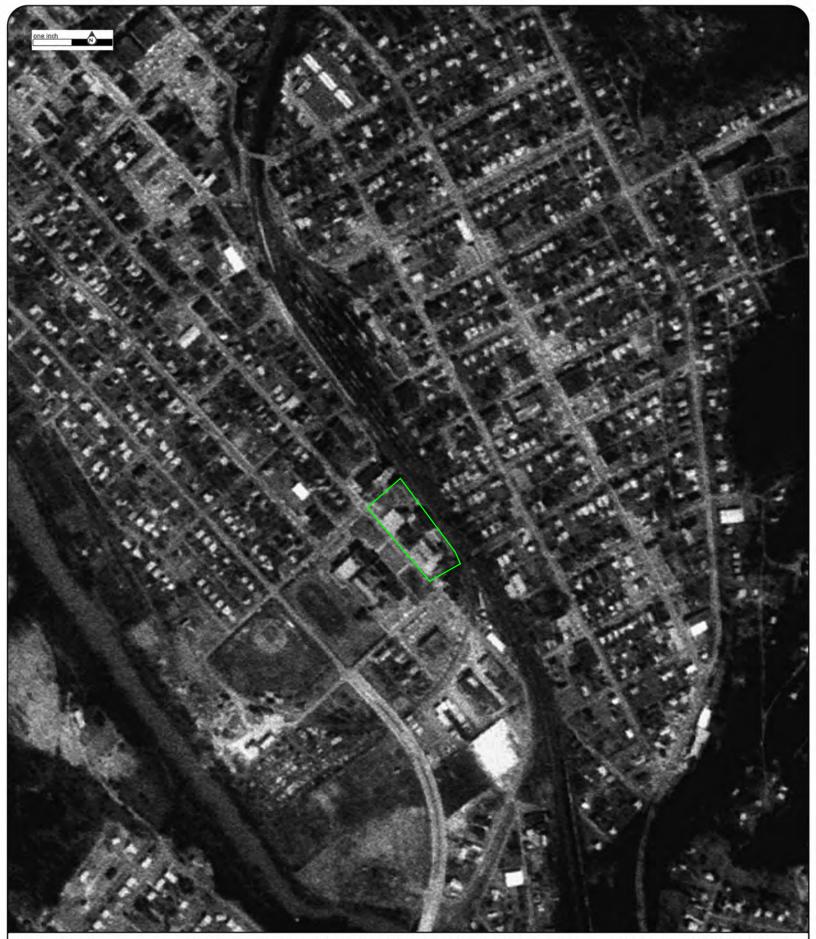

# Various Structures-Former Nettleton Complex 605 S. Lexington Street

# SECTION IV: SCOPE OF WORK

The City needs the service of a contractor that will demolish, remove and dispose of various structures and utility connections located at what was known as the Former "Nettleton Complex", 605 S. Lexington Street, Covington, VA 24426. Contractor will be responsible to demolish, remove and dispose of various concrete

Page | 3

parking islands in the adjacent parking lots and their concrete patching in kind and restoral to a smooth surface. Structures requiring demolition and removal from site are as follows; the former true value hardware store building, garage and office building and one tertiary structure adjacent to the Nettleton Planing Mill. (See Attachment A for specific structures and utilities designated for demolition and removal) Buildings are to be demolished to the finished floor slab with the exception of the True Value Two Story Hardware Store Structure, it shall be demolished to grade and "clean fill" provided, 3/4" clean crushed stone or better to return the finished elevation to the adjacent parking lot elevation. Additive Bid Option Item 1 calls for the installation of a fabric coated chain link fence and gate to be installed starting at the south-east corner of S. Lexington Ave running west to the corner of the property located next to the channelized City Storm water Ditch.