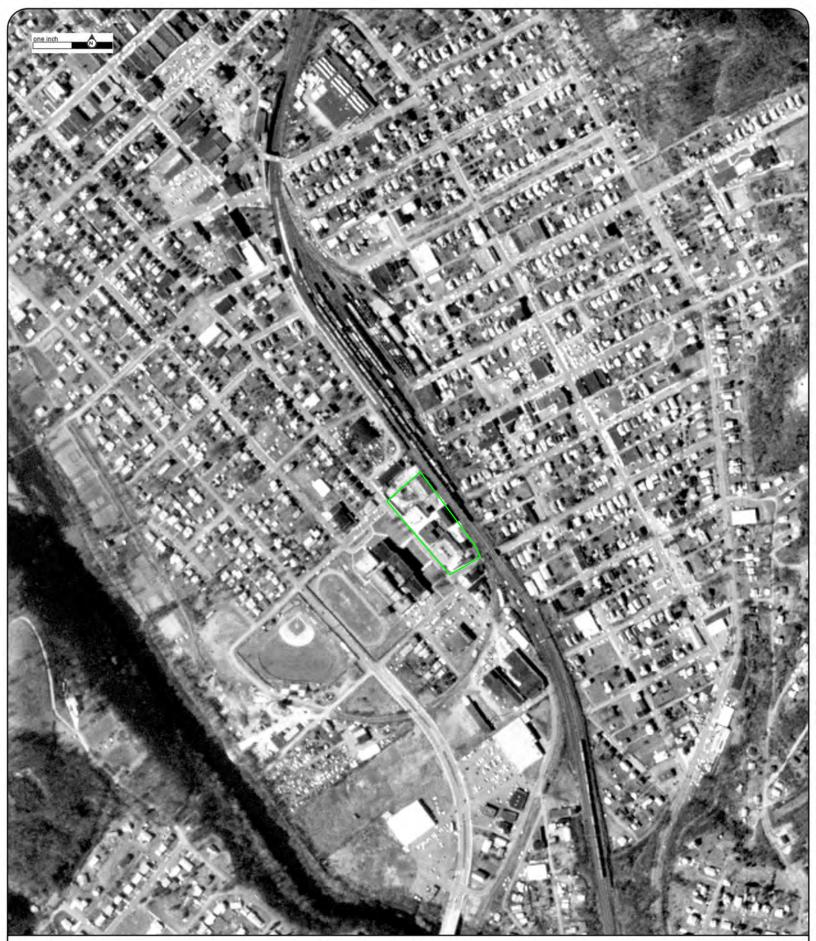

# Various Structures-Former Nettleton Complex 605 S. Lexington Street

# SECTION IV: SCOPE OF WORK

The City needs the service of a contractor that will demolish, remove and dispose of various structures and utility connections located at what was known as the Former "Nettleton Complex", 605 S. Lexington Street, Covington, VA 24426. Contractor will be responsible to demolish, remove and dispose of various concrete

Page | 3

parking islands in the adjacent parking lots and their concrete patching in kind and restoral to a smooth surface. Structures requiring demolition and removal from site are as follows; the former true value hardware store building, garage and office building and one tertiary structure adjacent to the Nettleton Planing Mill. (See Attachment A for specific structures and utilities designated for demolition and removal) Buildings are to be demolished to the finished floor slab with the exception of the True Value Two Story Hardware Store Structure, it shall be demolished to grade and "clean fill" provided, 3/4" clean crushed stone or better to return the finished elevation to the adjacent parking lot elevation. Additive Bid Option Item 1 calls for the installation of a fabric coated chain link fence and gate to be installed starting at the south-east corner of S. Lexington Ave running west to the corner of the property located next to the channelized City Storm water Ditch.