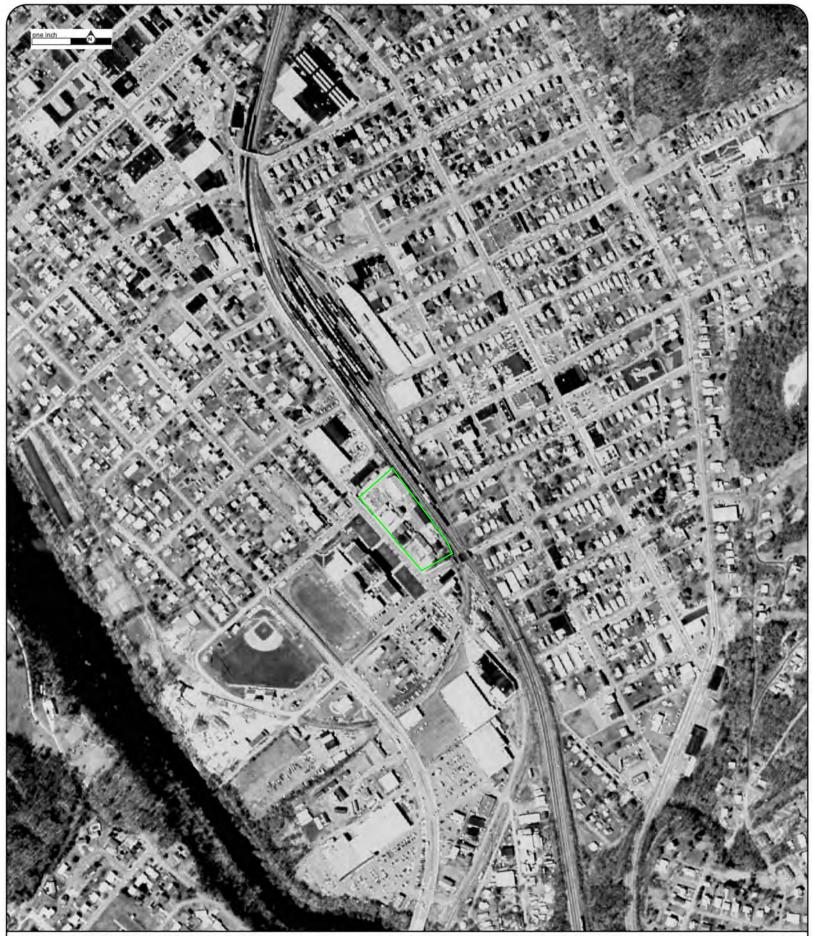

# Various Structures-Former Nettleton Complex 605 S. Lexington Street

# SECTION IV: SCOPE OF WORK

The City needs the service of a contractor that will demolish, remove and dispose of various structures and utility connections located at what was known as the Former "Nettleton Complex", 605 S. Lexington Street, Covington, VA 24426. Contractor will be responsible to demolish, remove and dispose of various concrete

Page | 3

parking islands in the adjacent parking lots and their concrete patching in kind and restoral to a smooth surface. Structures requiring demolition and removal from site are as follows; the former true value hardware store building, garage and office building and one tertiary structure adjacent to the Nettleton Planing Mill. (See Attachment A for specific structures and utilities designated for demolition and removal) Buildings are to be demolished to the finished floor slab with the exception of the True Value Two Story Hardware Store Structure, it shall be demolished to grade and "clean fill" provided, 3/4" clean crushed stone or better to return the finished elevation to the adjacent parking lot elevation. Additive Bid Option Item 1 calls for the installation of a fabric coated chain link fence and gate to be installed starting at the south-east corner of S. Lexington Ave running west to the corner of the property located next to the channelized City Storm water Ditch.