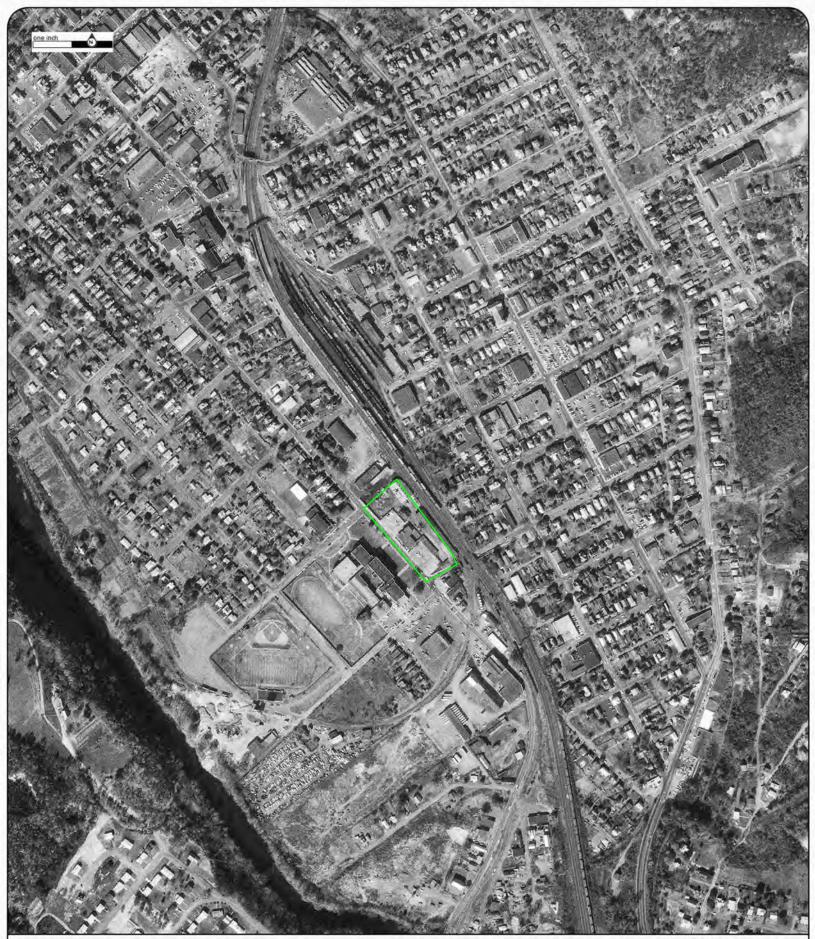

# Various Structures-Former Nettleton Complex 605 S. Lexington Street

# SECTION IV: SCOPE OF WORK

The City needs the service of a contractor that will demolish, remove and dispose of various structures and utility connections located at what was known as the Former "Nettleton Complex", 605 S. Lexington Street, Covington, VA 24426. Contractor will be responsible to demolish, remove and dispose of various concrete

Page | 3

parking islands in the adjacent parking lots and their concrete patching in kind and restoral to a smooth surface. Structures requiring demolition and removal from site are as follows; the former true value hardware store building, garage and office building and one tertiary structure adjacent to the Nettleton Planing Mill. (See Attachment A for specific structures and utilities designated for demolition and removal) Buildings are to be demolished to the finished floor slab with the exception of the True Value Two Story Hardware Store Structure, it shall be demolished to grade and "clean fill" provided, 3/4" clean crushed stone or better to return the finished elevation to the adjacent parking lot elevation. Additive Bid Option Item 1 calls for the installation of a fabric coated chain link fence and gate to be installed starting at the south-east corner of S. Lexington Ave running west to the corner of the property located next to the channelized City Storm water Ditch.