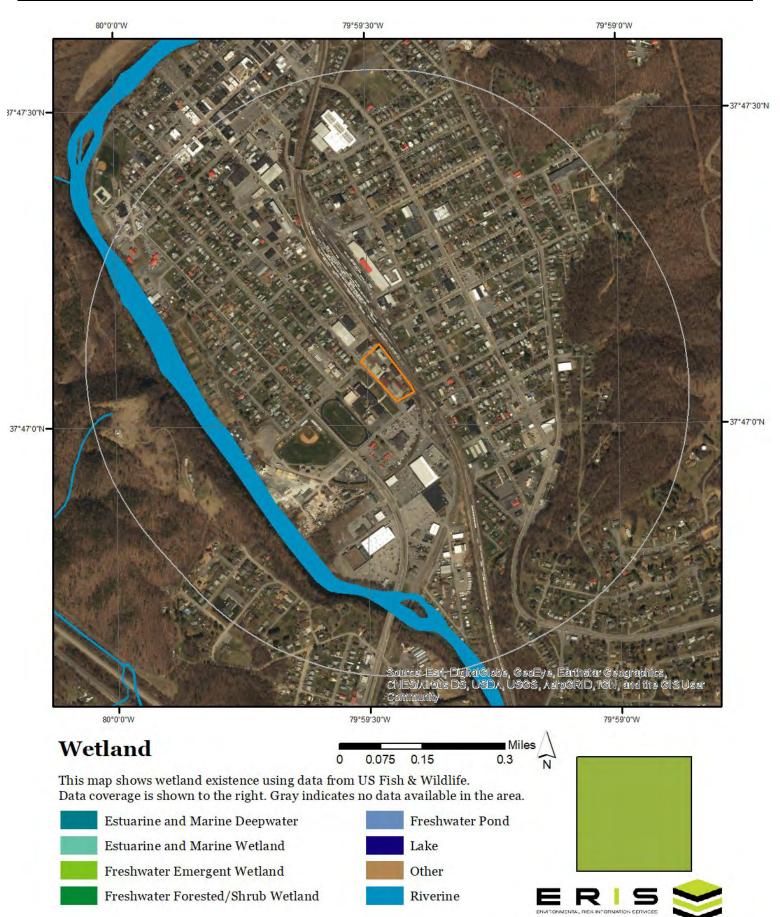

# **SECTION II: PURPOSE**

The intent and purpose of this sealed Invitation for Bid (IFB) is to establish a contract with a qualified contractor to demolish and remove Various Structures-Former Nettleton Complex 605 S. Lexington Street, which contain asbestos and/or lead paint.

# SECTION IV: SCOPE OF WORK

The City needs the service of a contractor that will demolish, remove and dispose of various structures and utility connections located at what was known as the Former "Nettleton Complex", 605 S. Lexington Street, Covington, VA 24426. Contractor will be responsible to demolish, remove and dispose of various concrete

Page | 3

parking islands in the adjacent parking lots and their concrete patching in kind and restoral to a smooth surface. Structures requiring demolition and removal from site are as follows; the former true value hardware store building, garage and office building and one tertiary structure adjacent to the Nettleton Planing Mill. (See Attachment A for specific structures and utilities designated for demolition and removal) Buildings are to be demolished to the finished floor slab with the exception of the True Value Two Story Hardware Store Structure, it shall be demolished to grade and "clean fill" provided, 3/4" clean crushed stone or better to return the finished elevation to the adjacent parking lot elevation. Additive Bid Option Item 1 calls for the installation of a fabric coated chain link fence and gate to be installed starting at the south-east corner of S. Lexington Ave running west to the corner of the property located next to the channelized City Storm water Ditch.