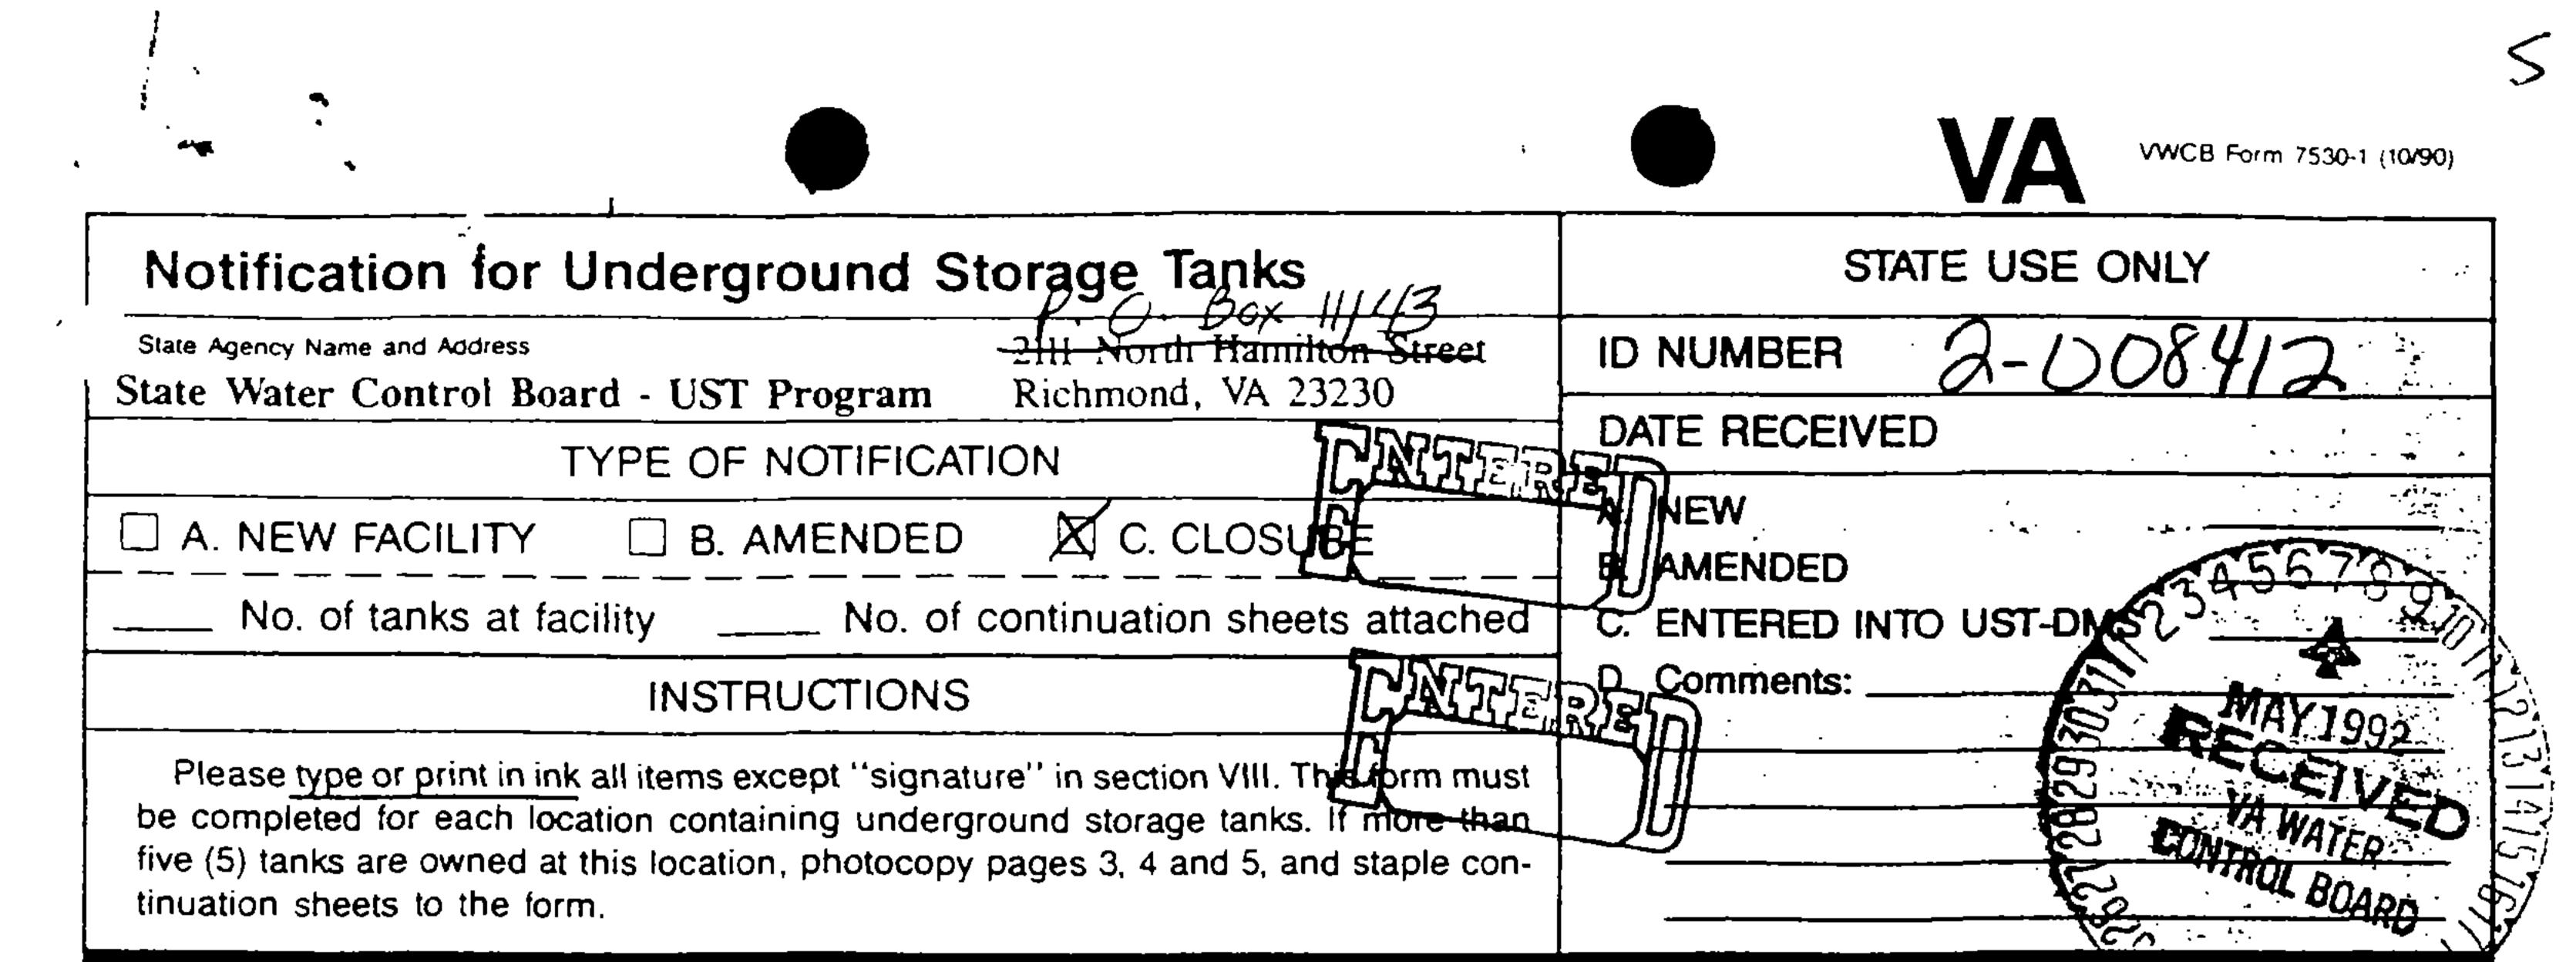

r>OR<br>Chemical Abstract Service (CAS) No.<br>Mark box 🛛 if tank stores a mixture of substances<br>d. Unknown                                                                                                                                                                        |                    |                  |                     |              |          |
| <ul> <li>9. Additional Information (for tanks permanently taken out of service)</li> <li>a. Estimated date last used (mo/yr)</li> <li>b. Estimated quantity of substance remaining (gal.)</li> <li>c. Mark box I if tank was filled with inert material (e.g., sand, concrete)</li> </ul>                                                 | /                  |                  | /                   |              | /        |

.

\*\*



# **GENERAL INFORMATION**

Notification is required by Virginia law for all underground storage tanks that have been used to store regulated substances and were in the ground as of May 8, 1986, or that are brought into use after May 8, 1986. The information requested is required by §62.1-44.34:9.6 & 7 of the Virginia State Water Control Law, Article 9.

The primary purpose of this notification program is to locate and evaluate underground storage tanks that store or have stored petroleum or hazardous substances. It is expected that the information you provide will be based on reasonable available records, or in the absence of such records, your knowledge, belief, or recollection.

#### Who Must Notify?

A. Virginia State Water Control Law Article 9 § 62.1-44.34:9.6 & 7, requires that unl