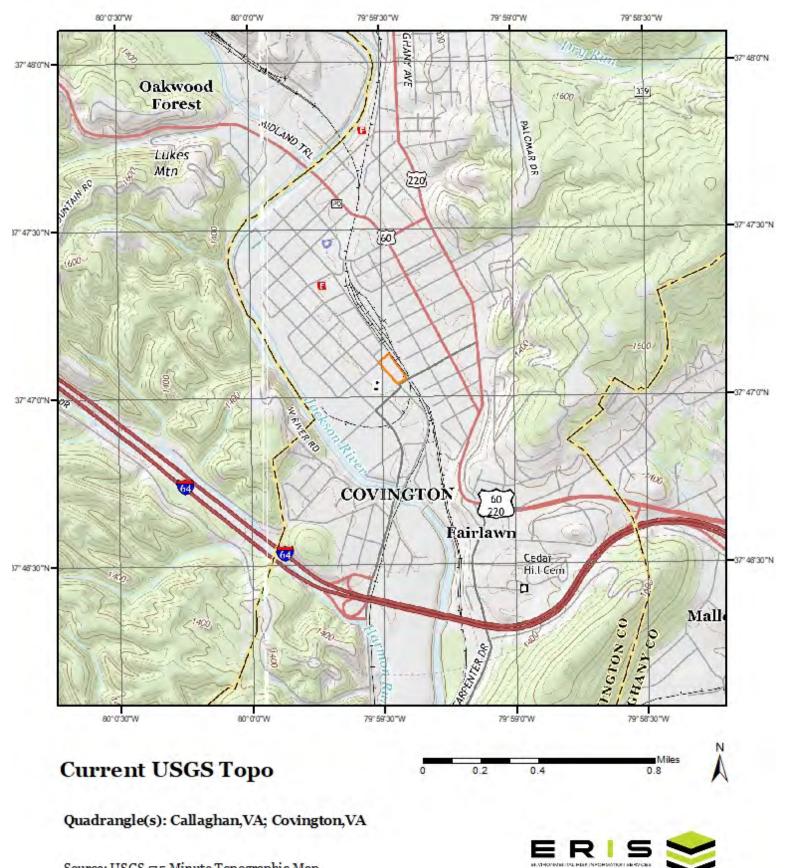

# Various Structures-Former Nettleton Complex 605 S. Lexington Street

# **SECTION II: PURPOSE**

The intent and purpose of this sealed Invitation for Bid (IFB) is to establish a contract with a qualified contractor to demolish and remove Various Structures-Former Nettleton Complex 605 S. Lexington Street, which contain asbestos and/or lead paint.