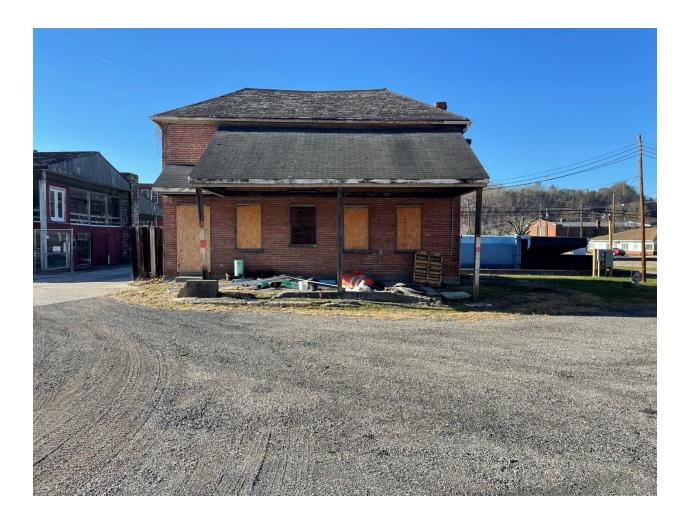

# SECTION IV: SCOPE OF WORK

The City needs the service of a contractor that will demolish, remove and dispose of various structures and utility connections located at what was known as the Former "Nettleton Complex", 605 S. Lexington Street, Covington, VA 24426. Contractor will be responsible to demolish, remove and dispose of various concrete

Page | 3

parking islands in the adjacent parking lots and their concrete patching in kind and restoral to a smooth surface. Structures requiring demolition and removal from site are as follows; the former true value hardware store building, garage and office building and one tertiary structure adjacent to the Nettleton Planing Mill. (See Attachment A for specific structures and utilities designated for demolition and removal) Buildings are to be demolished to the finished floor slab with the exception of the True Value Two Story Hardware Store Structure, it shall be demolished to grade and "clean fill" provided, 3/4" clean crushed stone or better to return the finished elevation to the adjacent parking lot elevation. Additive Bid Option Item 1 calls for the installation of a fabric coated chain link fence and gate to be installed starting at the south-east corner of S. Lexington Ave running west to the corner of the property located next to the channelized City Storm water Ditch.