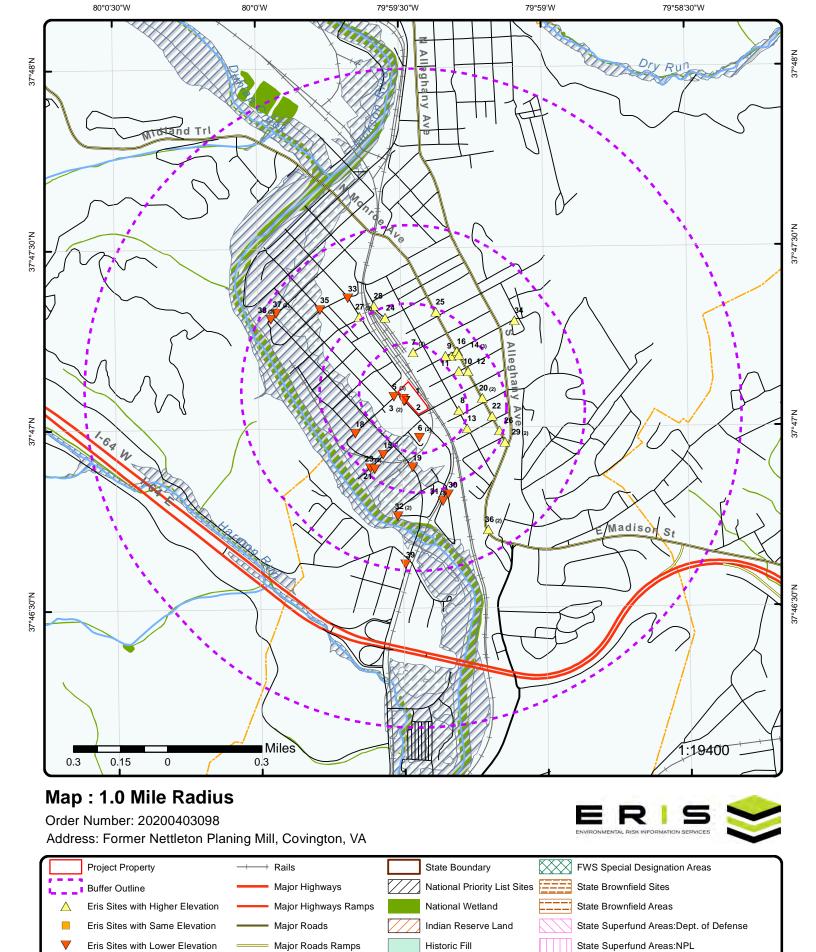

# SECTION IV: SCOPE OF WORK

The City needs the service of a contractor that will demolish, remove and dispose of various structures and utility connections located at what was known as the Former "Nettleton Complex", 605 S. Lexington Street, Covington, VA 24426. Contractor will be responsible to demolish, remove and dispose of various concrete

Page | 3

parking islands in the adjacent parking lots and their concrete patching in kind and restoral to a smooth surface. Structures requiring demolition and removal from site are as follows; the former true value hardware store building, garage and office building and one tertiary structure adjacent to the Nettleton Planing Mill. (See Attachment A for specific structures and utilities designated for demolition and removal) Buildings are to be demolished to the finished floor slab with the exception of the True Value Two Story Hardware Store Structure, it shall be demolished to grade and "clean fill" provided, 3/4" clean crushed stone or better to return the finished elevation to the adjacent parking lot elevation. Additive Bid Option Item 1 calls for the installation of a fabric coated chain link fence and gate to be installed starting at the south-east corner of S. Lexington Ave running west to the corner of the property located next to the channelized City Storm water Ditch.

PHASE I ENVIRONMENTAL SITE ASSESSMENT, Former Nettleton Planing Mill and True Value Hardware Site, 605 S. Lexington Avenue, Covington, Virginia. PREPARED FOR: Alleghany Highlands Economic Development Corporation and the United States Environmental Protection Agency USEPA Brownfields Assessment Grant Number: # BF – 96359901– 0 MAY 5, 2020, DAA Project Number: 18010252-010101