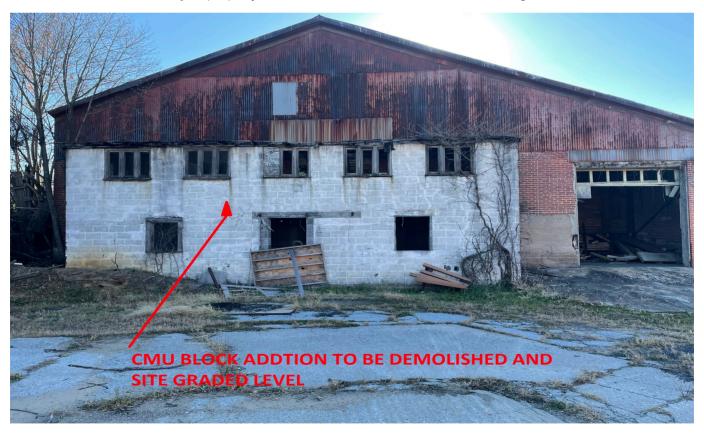

Page | 3

parking islands in the adjacent parking lots and their concrete patching in kind and restoral to a smooth surface. Structures requiring demolition and removal from site are as follows; the former true value hardware store building, garage and office building and one tertiary structure adjacent to the Nettleton Planing Mill. (See Attachment A for specific structures and utilities designated for demolition and removal) Buildings are to be demolished to the finished floor slab with the exception of the True Value Two Story Hardware Store Structure, it shall be demolished to grade and "clean fill" provided, 3/4" clean crushed stone or better to return the finished elevation to the adjacent parking lot elevation. Additive Bid Option Item 1 calls for the installation of a fabric coated chain link fence and gate to be installed starting at the south-east corner of S. Lexington Ave running west to the corner of the property located next to the channelized City Storm water Ditch.