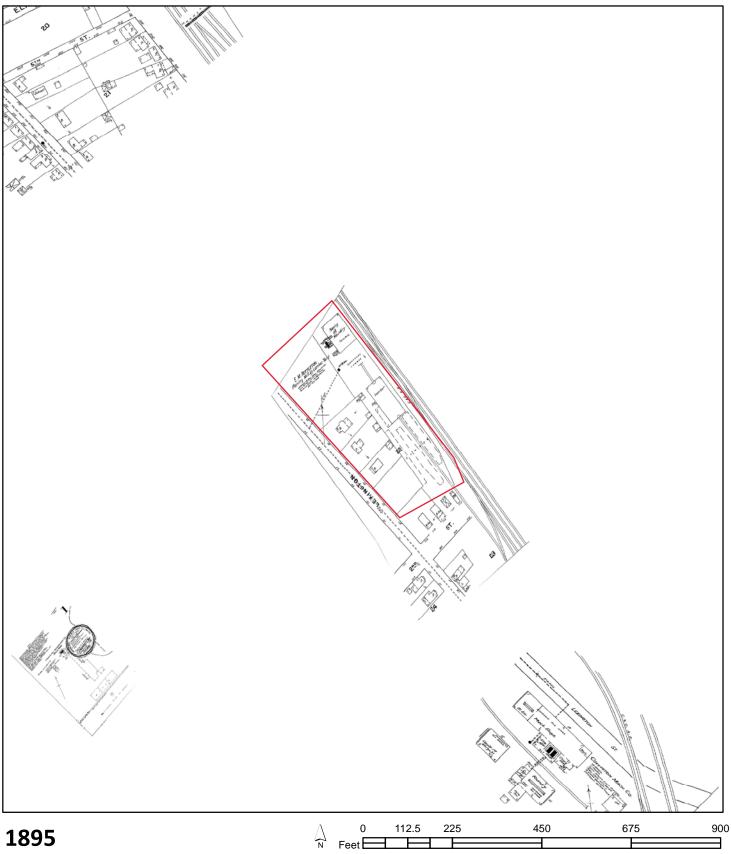

# Various Structures-Former Nettleton Complex 605 S. Lexington Street

# SECTION IV: SCOPE OF WORK

The City needs the service of a contractor that will demolish, remove and dispose of various structures and utility connections located at what was known as the Former "Nettleton Complex", 605 S. Lexington Street, Covington, VA 24426. Contractor will be responsible to demolish, remove and dispose of various concrete

Page | 3

parking islands in the adjacent parking lots and their concrete patching in kind and restoral to a smooth surface. Structures requiring demolition and removal from site are as follows; the former true value hardware store building, garage and office building and one tertiary structure adjacent to the Nettleton Planing Mill. (See Attachment A for specific structures and utilities designated for demolition and removal) Buildings are to be demolished to the finished floor slab with the exception of the True Value Two Story Hardware Store Structure, it shall be demolished to grade and "clean fill" provided, 3/4" clean crushed stone or better to return the finished elevation to the adjacent parking lot elevation. Additive Bid Option Item 1 calls for the installation of a fabric coated chain link fence and gate to be installed starting at the south-east corner of S. Lexington Ave running west to the corner of the property located next to the channelized City Storm water Ditch.