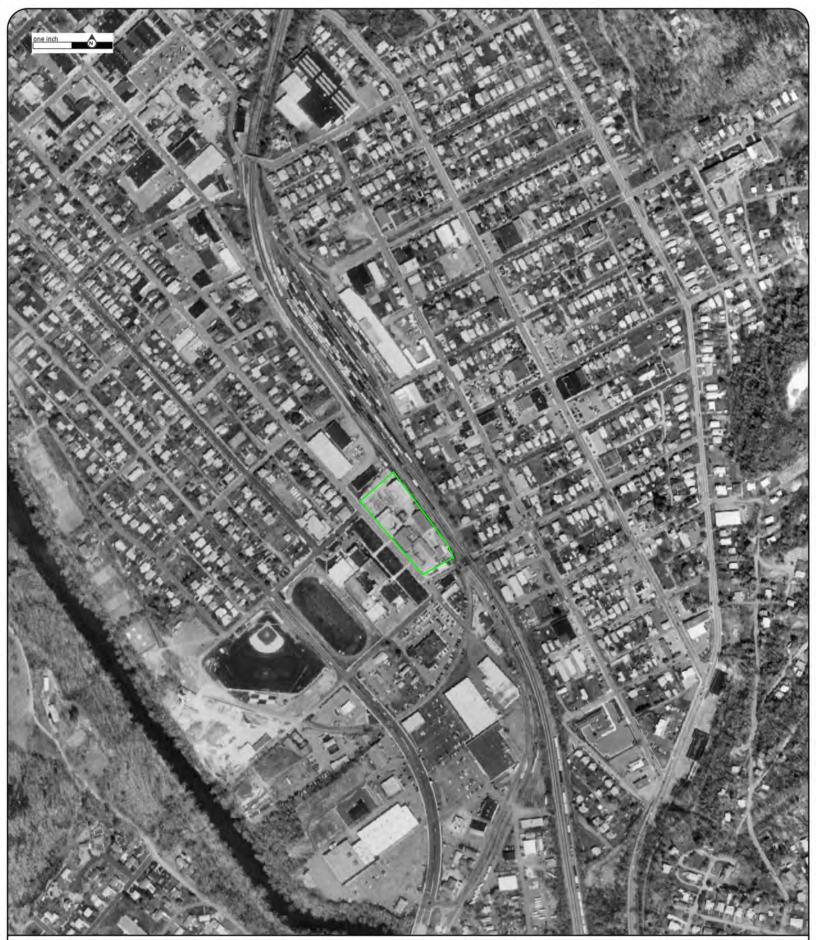

# Various Structures-Former Nettleton Complex 605 S. Lexington Street

# SECTION IV: SCOPE OF WORK

The City needs the service of a contractor that will demolish, remove and dispose of various structures and utility connections located at what was known as the Former "Nettleton Complex", 605 S. Lexington Street, Covington, VA 24426. Contractor will be responsible to demolish, remove and dispose of various concrete

Page | 3

parking islands in the adjacent parking lots and their concrete patching in kind and restoral to a smooth surface. Structures requiring demolition and removal from site are as follows; the former true value hardware store building, garage and office building and one tertiary structure adjacent to the Nettleton Planing Mill. (See Attachment A for specific structures and utilities designated for demolition and removal) Buildings are to be demolished to the finished floor slab with the exception of the True Value Two Story Hardware Store Structure, it shall be demolished to grade and "clean fill" provided, 3/4" clean crushed stone or better to return the finished elevation to the adjacent parking lot elevation. Additive Bid Option Item 1 calls for the installation of a fabric coated chain link fence and gate to be installed starting at the south-east corner of S. Lexington Ave running west to the corner of the property located next to the channelized City Storm water Ditch.