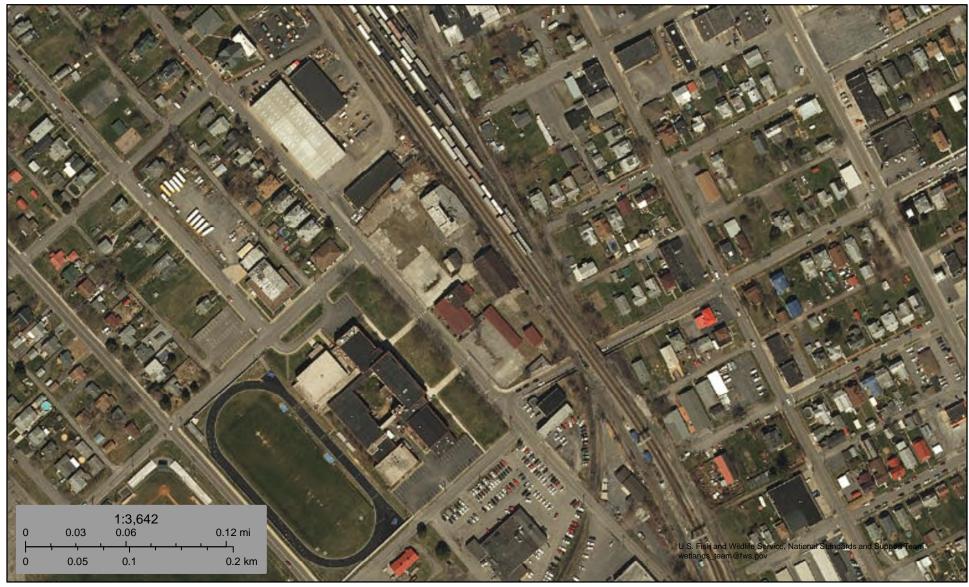

# SECTION IV: SCOPE OF WORK

The City needs the service of a contractor that will demolish, remove and dispose of various structures and utility connections located at what was known as the Former "Nettleton Complex", 605 S. Lexington Street, Covington, VA 24426. Contractor will be responsible to demolish, remove and dispose of various concrete

Page | 3

parking islands in the adjacent parking lots and their concrete patching in kind and restoral to a smooth surface. Structures requiring demolition and removal from site are as follows; the former true value hardware store building, garage and office building and one tertiary structure adjacent to the Nettleton Planing Mill. (See Attachment A for specific structures and utilities designated for demolition and removal) Buildings are to be demolished to the finished floor slab with the exception of the True Value Two Story Hardware Store Structure, it shall be demolished to grade and "clean fill" provided, 3/4" clean crushed stone or better to return the finished elevation to the adjacent parking lot elevation. Additive Bid Option Item 1 calls for the installation of a fabric coated chain link fence and gate to be installed starting at the south-east corner of S. Lexington Ave running west to the corner of the property located next to the channelized City Storm water Ditch.