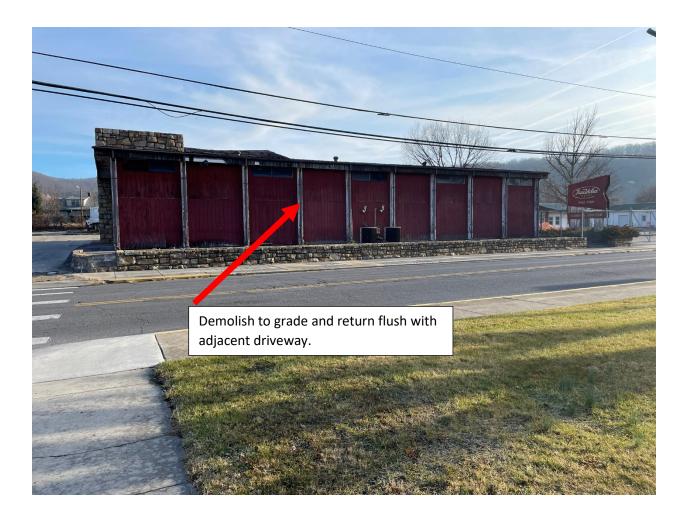

# SECTION IV: SCOPE OF WORK

The City needs the service of a contractor that will demolish, remove and dispose of various structures and utility connections located at what was known as the Former "Nettleton Complex", 605 S. Lexington Street, Covington, VA 24426. Contractor will be responsible to demolish, remove and dispose of various concrete

Page | 3

parking islands in the adjacent parking lots and their concrete patching in kind and restoral to a smooth surface. Structures requiring demolition and removal from site are as follows; the former true value hardware store building, garage and office building and one tertiary structure adjacent to the Nettleton Planing Mill. (See Attachment A for specific structures and utilities designated for demolition and removal) Buildings are to be demolished to the finished floor slab with the exception of the True Value Two Story Hardware Store Structure, it shall be demolished to grade and "clean fill" provided, 3/4" clean crushed stone or better to return the finished elevation to the adjacent parking lot elevation. Additive Bid Option Item 1 calls for the installation of a fabric coated chain link fence and gate to be installed starting at the south-east corner of S. Lexington Ave running west to the corner of the property located next to the channelized City Storm water Ditch.