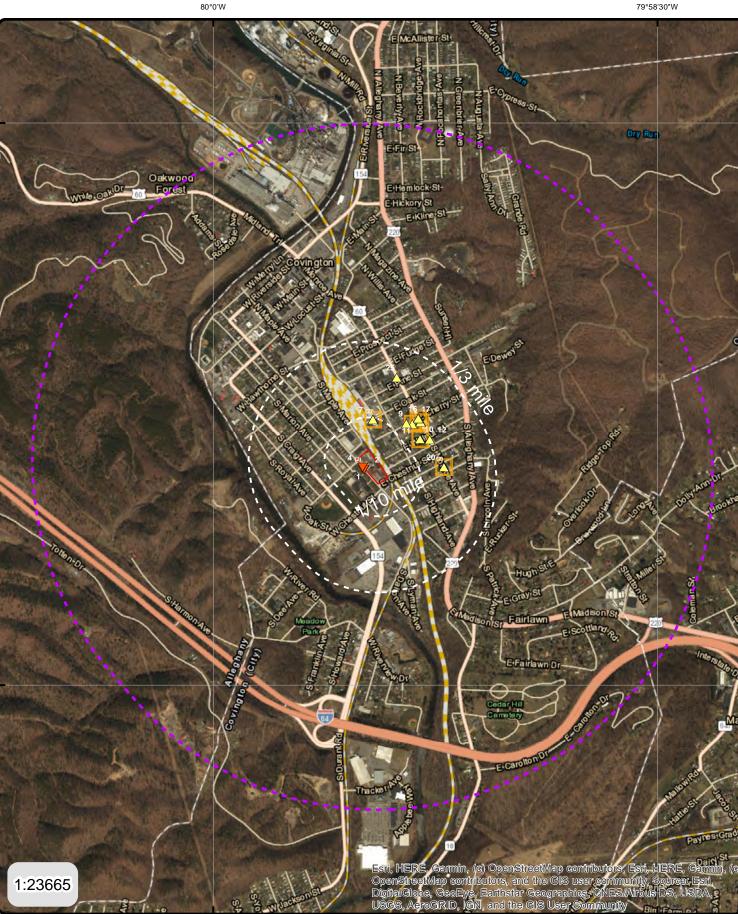

# SECTION IV: SCOPE OF WORK

The City needs the service of a contractor that will demolish, remove and dispose of various structures and utility connections located at what was known as the Former "Nettleton Complex", 605 S. Lexington Street, Covington, VA 24426. Contractor will be responsible to demolish, remove and dispose of various concrete

Page | 3

parking islands in the adjacent parking lots and their concrete patching in kind and restoral to a smooth surface. Structures requiring demolition and removal from site are as follows; the former true value hardware store building, garage and office building and one tertiary structure adjacent to the Nettleton Planing Mill. (See Attachment A for specific structures and utilities designated for demolition and removal) Buildings are to be demolished to the finished floor slab with the exception of the True Value Two Story Hardware Store Structure, it shall be demolished to grade and "clean fill" provided, 3/4" clean crushed stone or better to return the finished elevation to the adjacent parking lot elevation. Additive Bid Option Item 1 calls for the installation of a fabric coated chain link fence and gate to be installed starting at the south-east corner of S. Lexington Ave running west to the corner of the property located next to the channelized City Storm water Ditch.