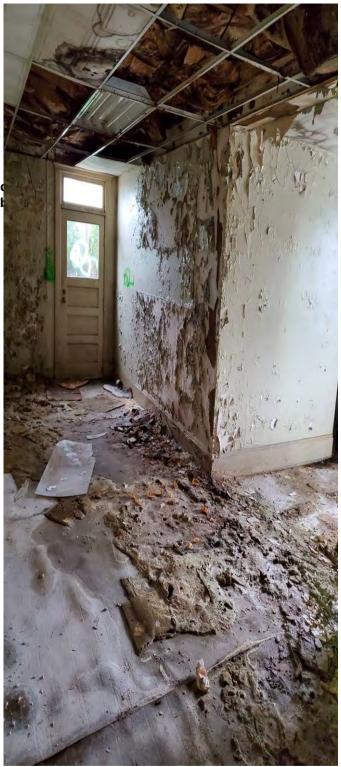

# SECTION IV: SCOPE OF WORK

The City needs the service of a contractor that will demolish, remove and dispose of various structures and utility connections located at what was known as the Former "Nettleton Complex", 605 S. Lexington Street, Covington, VA 24426. Contractor will be responsible to demolish, remove and dispose of various concrete

Page | 3

parking islands in the adjacent parking lots and their concrete patching in kind and restoral to a smooth surface. Structures requiring demolition and removal from site are as follows; the former true value hardware store building, garage and office building and one tertiary structure adjacent to the Nettleton Planing Mill. (See Attachment A for specific structures and utilities designated for demolition and removal) Buildings are to be demolished to the finished floor slab with the exception of the True Value Two Story Hardware Store Structure, it shall be demolished to grade and "clean fill" provided, 3/4" clean crushed stone or better to return the finished elevation to the adjacent parking lot elevation. Additive Bid Option Item 1 calls for the installation of a fabric coated chain link fence and gate to be installed starting at the south-east corner of S. Lexington Ave running west to the corner of the property located next to the channelized City Storm water Ditch.