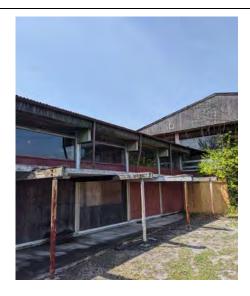

# Various Structures-Former Nettleton Complex 605 S. Lexington Street

# DEMOLITION AND REMOVAL OF STRUCTURES

# SECTION IV: SCOPE OF WORK

The City needs the service of a contractor that will demolish, remove and dispose of various structures and utility connections located at what was known as the Former "Nettleton Complex", 605 S. Lexington Street, Covington, VA 24426. Contractor will be responsible to demolish, remove and dispose of various concrete

Page | 3

parking islands in the adjacent parking lots and their concrete patching in kind and restoral to a smooth surface. Structures requiring demolition and removal from site are as follows; the former true value hardware store building, garage and office building and one tertiary structure adjacent to the Nettleton Planing Mill. (See Attachment A for specific structures and utilities designated for demolition and removal) Buildings are to be demolished to the finished floor slab with the exception of the True Value Two Story Hardware Store Structure, it shall be demolished to grade and "clean fill" provided, 3/4" clean crushed stone or better to return the finished elevation to the adjacent parking lot elevation. Additive Bid Option Item 1 calls for the installation of a fabric coated chain link fence and gate to be installed starting at the south-east corner of S. Lexington Ave running west to the corner of the property located next to the channelized City Storm water Ditch.