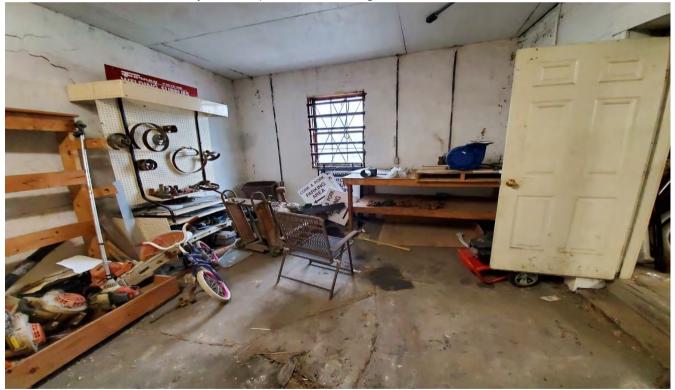

# SECTION IV: SCOPE OF WORK

The City needs the service of a contractor that will demolish, remove and dispose of various structures and utility connections located at what was known as the Former "Nettleton Complex", 605 S. Lexington Street, Covington, VA 24426. Contractor will be responsible to demolish, remove and dispose of various concrete

Page | 3

parking islands in the adjacent parking lots and their concrete patching in kind and restoral to a smooth surface. Structures requiring demolition and removal from site are as follows; the former true value hardware store building, garage and office building and one tertiary structure adjacent to the Nettleton Planing Mill. (See Attachment A for specific structures and utilities designated for demolition and removal) Buildings are to be demolished to the finished floor slab with the exception of the True Value Two Story Hardware Store Structure, it shall be demolished to grade and "clean fill" provided, 3/4" clean crushed stone or better to return the finished elevation to the adjacent parking lot elevation. Additive Bid Option Item 1 calls for the installation of a fabric coated chain link fence and gate to be installed starting at the south-east corner of S. Lexington Ave running west to the corner of the property located next to the channelized City Storm water Ditch.